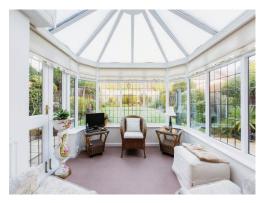

# Conservatory

#### 9' x 9' 8" (2.74m x 2.95m)

With radiator, double glazed windows to the sides and rear and French doors to the side