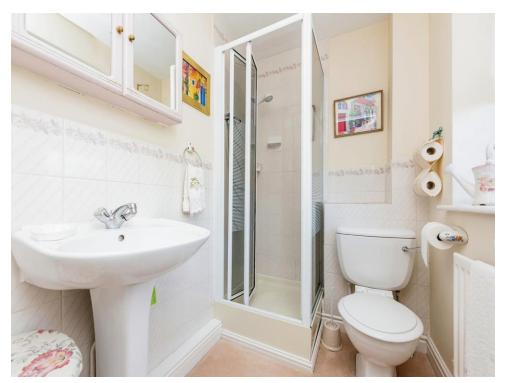

#### Guest WC

Partially tiled with low level WC, wash hand basin, radiator and double glazed window to the front

# **En Suite**

Partially tiled suite comprising shower cubicle with mains powered shower installed, low level WC, wash hand basin, radiator and double glazed window