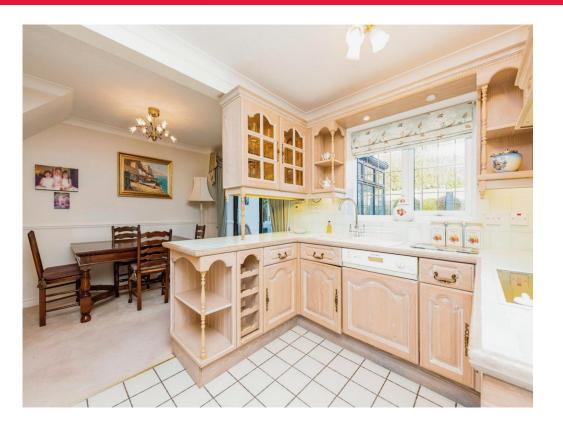

#### **Kitchen-Diner**

#### 16' 4" MAX x 11' 4" (4.98m MAX x 3.45m)

Fitted kitchen with a range of wall and base units, sink and drainer, integrated dishwasher, electric hob with cooker-hood over, electric oven and grill, splash back tiling, double glazed window to the rear, dining area with radiator and doors to the Conservatory