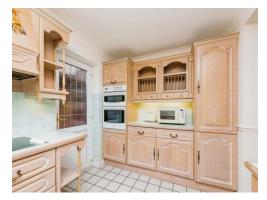

#### **Kitchen-Diner**

#### 16' 4" MAX x 11' 4" (4.98m MAX x 3.45m)

Fitted kitchen with a range of wall and base units, sink and drainer, integrated dishwasher, electric hob with cooker-hood over, electric oven and grill, splash back tiling, double glazed window to the rear, dining area with radiator and doors to the Conservatory