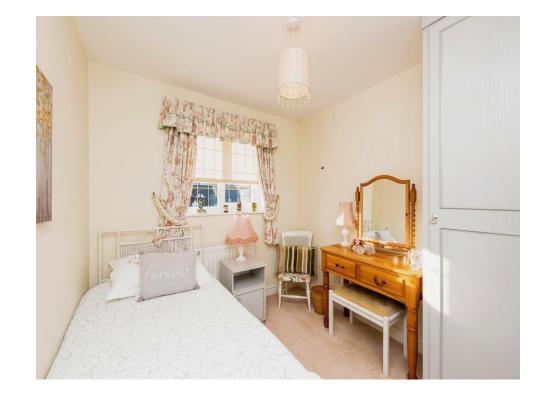

# **Bedroom Two**

13' 1" x 9' 3" (3.99m x 2.82m) With radiator, fitted wardrobes and double glazed window

# **Bedroom Three**

8' 2" x 9' 10" (2.49m x 3.00m ) With radiator, fitted wardrobes and double glazed window