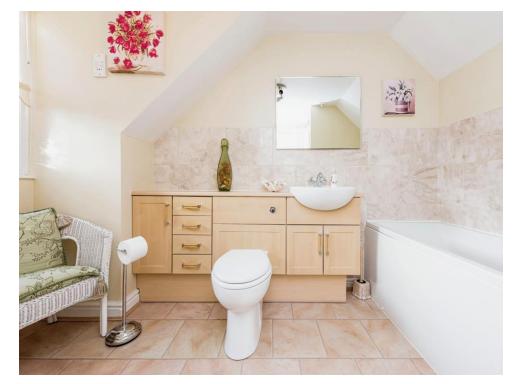

# Bathroom

Partially tiled suite comprising bath with mixer taps, separate shower cubicle, low level WC, wash hand basin, radiator, double glazed window and airing cupboard with shelf storage With electric up and over door to the front, plumbing and fitted sink area at the rear, pedestrian door to the rear, electrical power and lighting