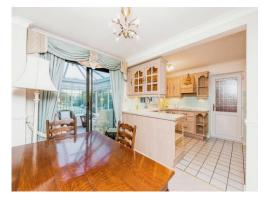

#### **Kitchen-Diner**

#### 16' 4" MAX x 11' 4" (4.98m MAX x 3.45m)

Fitted kitchen with a range of wall and base units, sink and drainer, integrated dishwasher, electric hob with cooker-hood over, electric oven and grill, splash back tiling, double glazed window to the rear, dining area with radiator and doors to the Conservatory