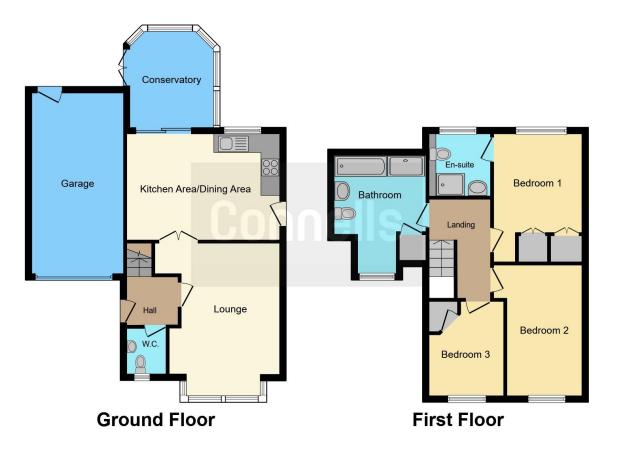

# **Property Description**

Connells are delighted to present this sizeable detached three bedroom home occupying a corner plot with ample room to extend. The property is being sold with NO UPWARD CHAIN and viewing is highly recommended to appreciate the potential. The ground floor offers a front living room with rear kitchen diner and conservatory along with quest WC. The first floor is home to three generous sized bedrooms, master with en suite and family bathroom with both bath and separate shower cubicle. The rear garden is beautifully presented with laid to lawn and established boarders. There is a single Garage attached to the side along with a front driveway. Call now to arrange a viewing on this great sized family home. Accessed via the main door to the side the property comprises:

# Entrance Hall

With main door to the side, radiator, stairs to the first floor and doors to:

#### Guest WC

Partially tiled with low level WC, wash hand basin, radiator and double glazed window to the front

#### Living Room

11' 7" x 13' 11" PLUS BAY (3.53m x 4.24m PLUS BAY)

With two radiators, feature fireplace with gas fire installed, double glazed bay window to the front and door to the Kitchen-Diner

#### **Kitchen-Diner**

#### 16' 4" MAX x 11' 4" (4.98m MAX x 3.45m)

Fitted kitchen with a range of wall and base units, sink and drainer, integrated dishwasher, electric hob with cooker-hood over, electric oven and grill, splash back tiling, double glazed window to the rear, dining area with radiator and doors to the Conservatory

# Conservatory

#### 9' x 9' 8" (2.74m x 2.95m)

With radiator, double glazed windows to the sides and rear and French doors to the side

# **First Floor Landing**

With stairs from the ground floor, radiator, loft hatch and doors to:

#### **Bedroom One**

#### Garage

11' x 9' 3" TO WARDROBES (3.35m x 2.82m TO WARDROBES)

With radiator, fitted wardrobes, double glazed window and door to the en suite

# **En Suite**

Partially tiled suite comprising shower cubicle with mains powered shower installed, low level WC, wash hand basin, radiator and double glazed window

# **Bedroom Two**

13' 1" x 9' 3" (3.99m x 2.82m) With radiator, fitted wardrobes and double glazed window

# **Bedroom Three**

8' 2" x 9' 10" (2.49m x 3.00m ) With radiator, fitted wardrobes and double glazed window

# Bathroom

Partially tiled suite comprising bath with mixer taps, separate shower cubicle, low level WC, wash hand basin, radiator, double glazed window and airing cupboard with shelf storage With electric up and over door to the front, plumbing and fitted sink area at the rear, pedestrian door to the rear, electrical power and lighting

# Outside

To the front is a driveway providing off-road parking for several vehicles. There is a substantial area to the side with a wall to frame it.

To the rear is a beautifully maintained and well established garden with laid to lawn, shrubs and fences to the boarders, side access, patio area and external tap.

Residential Sales & Lettings | Mortgage Services | Conveyancing | Surveyors | Land & New Homes

This floorplan is for illustrative purposes only and is not drawn to scale. Measurements, floor-areas, openings and orientations are approximate. They should not be relied upon for any purpose and do not form any part of an agreement. No liability is taken for any error or mis-statement. All parties must rely on their own inspections.