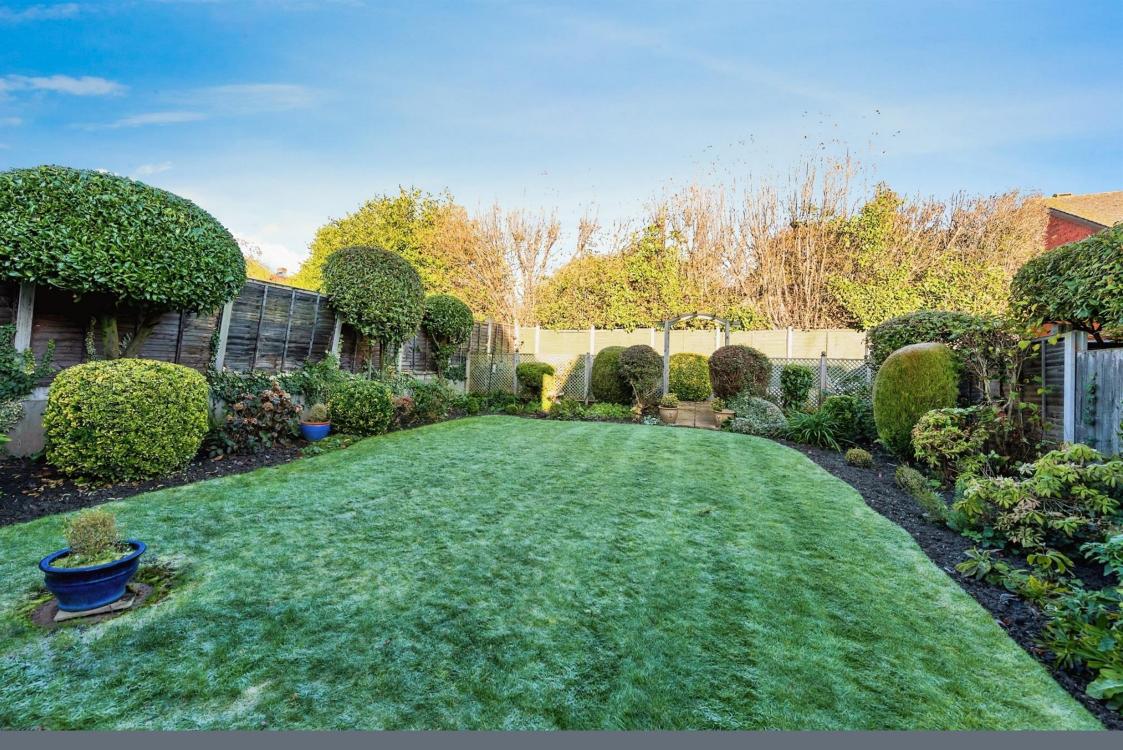

# Outside

To the front is a driveway providing off-road parking for several vehicles. There is a substantial area to the side with a wall to frame it.

To the rear is a beautifully maintained and well established garden with laid to lawn, shrubs and fences to the boarders, side access, patio area and external tap.