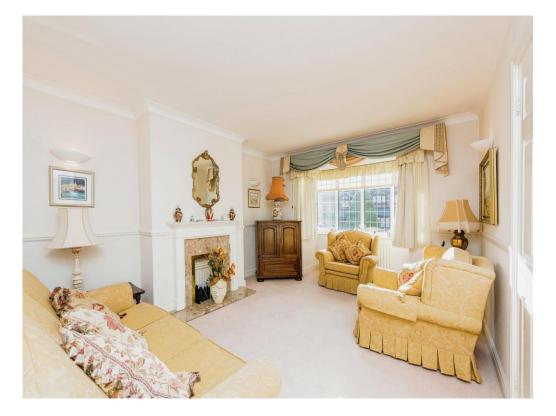

#### Living Room

11' 7" x 13' 11" PLUS BAY (3.53m x 4.24m PLUS BAY)

With two radiators, feature fireplace with gas fire installed, double glazed bay window to the front and door to the Kitchen-Diner