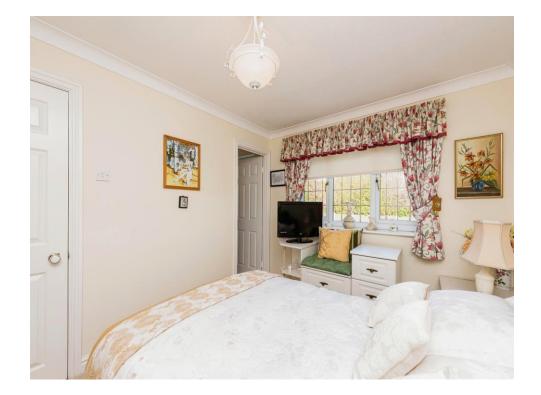

#### **Bedroom One**

#### Garage

11' x 9' 3" TO WARDROBES (3.35m x 2.82m TO WARDROBES)

With radiator, fitted wardrobes, double glazed window and door to the en suite