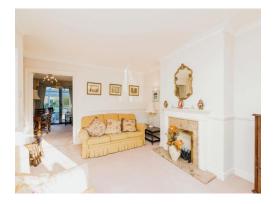

#### Living Room

11' 7" x 13' 11" PLUS BAY (3.53m x 4.24m PLUS BAY)

With two radiators, feature fireplace with gas fire installed, double glazed bay window to the front and door to the Kitchen-Diner