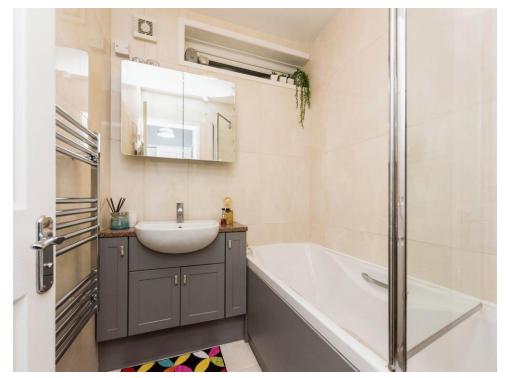

#### Bathroom

Fully tiled suite comprising bath with mixer taps and shower over, vanity wash hand basin, heated towel rail and window to the Utility Room

#### Separate Wc

With low level WC, wash hand basin and heated towel rail