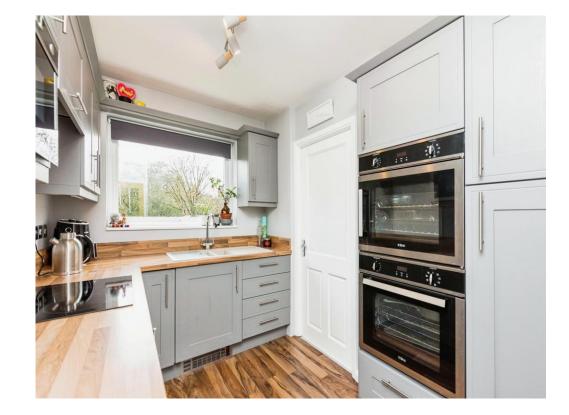

#### **Kitchen**

6' 8" MAX + DOOR RECESS x 9' MAX ( 2.03m MAX + DOOR RECESS x 2.74m MAX

Fully fitted modern kitchen with a range of wall and base units with worktops over, 1 and 1/2 bowl sink and drainer with mixer tap, electric hob with cooker-hood over, double electric oven, built in microwave, integrated dishwasher and fridge, plinth heating, double glazed window to the rear and door to the Utility Room

#### **Utility Room**

4' 7" x 5' 2" ( 1.40m x 1.57m )

Space and plumbing for washing machine and tumble dryer