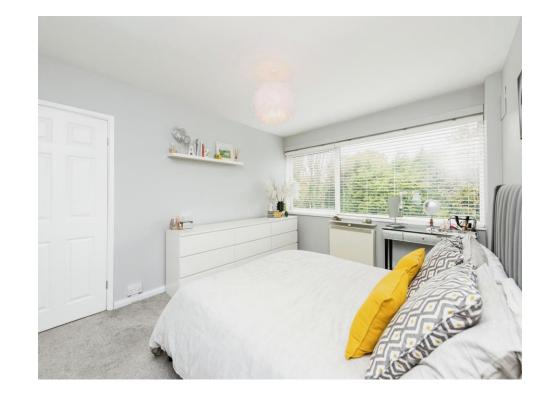

#### **Bedroom One**

13' 3" x 11' 4" ( 4.04m x 3.45m ) With radiator, double glazed window to the front and built in wardrobes

#### Bedroom Two

12' 1" x 11' 8" ( 3.68m x 3.56m )

With radiator, double glazed window to the front and built in wardrobes