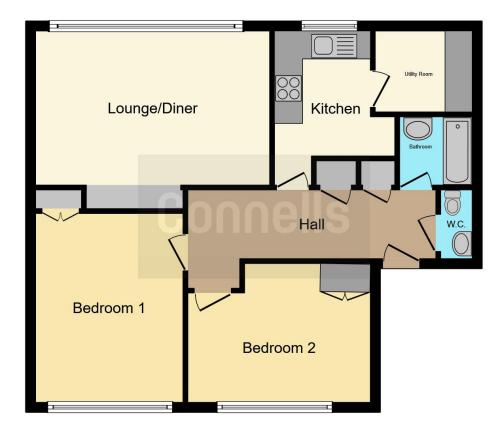

### Property Description

Connells are pleased to present this CHAIN FREE immaculate 2 sizeable double bedroom apartment ideally located close to Sutton train station, park and town centre. The apartment is also situated in a highly sought after school catchment and boasts a private Garage. Located on the top floor providing additional security the apartment has been well maintained and modernised throughout. The accommodation comprises spacious loungediner with wall-to-wall windows along one side and having ample space for both living and dining. The modern refurbished kitchen features unique separate utility room with space and plumbing for washing machine and tumble dryer. The bathroom is refitted and has separate WC. Both bedrooms are spacious doubles with built in wardrobes to each. Viewing is highly recommended to appreciate all this property has to offer. Accessed via the communal ground floor door the property is located on the second floor:

#### Entrance Hall

With cloak cupboard housing hot water tank, radiator, wall mounted intercom and doors to:

#### Lounge-Diner

16' 7" x 13' 6" ( 5.05m x 4.11m )

With wall to wall double glazed windows to the rear, TV aerial and radiator

#### **Kitchen**

6' 8" MAX + DOOR RECESS x 9' MAX ( 2.03m MAX + DOOR RECESS x 2.74m MAX

Fully fitted modern kitchen with a range of wall and base units with worktops over, 1 and 1/2 bowl sink and drainer with mixer tap, electric hob with cooker-hood over, double electric oven, built in microwave, integrated dishwasher and fridge, plinth heating, double glazed window to the rear and door to the Utility Room

#### **Utility Room**

4' 7" x 5' 2" ( 1.40m x 1.57m )

Space and plumbing for washing machine and tumble dryer

#### **Bedroom One**

13' 3" x 11' 4" ( 4.04m x 3.45m ) With radiator, double glazed window to the front and built in wardrobes

#### Bedroom Two

12' 1" x 11' 8" ( 3.68m x 3.56m )

With radiator, double glazed window to the front and built in wardrobes

#### Bathroom

Fully tiled suite comprising bath with mixer taps and shower over, vanity wash hand basin, heated towel rail and window to the Utility Room

#### Separate Wc

With low level WC, wash hand basin and heated towel rail