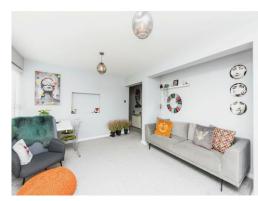

#### Lounge-Diner

16' 7" x 13' 6" ( 5.05m x 4.11m )

With wall to wall double glazed windows to the rear, TV aerial and radiator