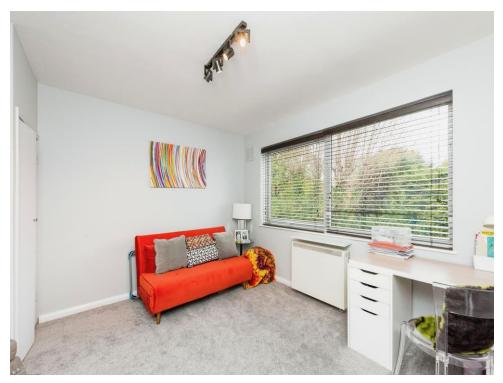

#### **Bedroom One**

13' 3" x 11' 4" ( 4.04m x 3.45m ) With radiator, double glazed window to the front and built in wardrobes

#### Bedroom Two

12' 1" x 11' 8" ( 3.68m x 3.56m )

With radiator, double glazed window to the front and built in wardrobes