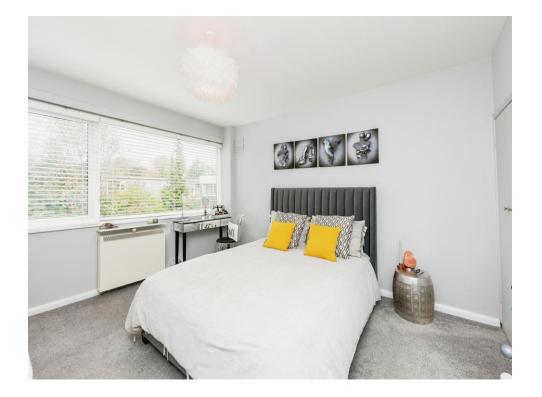

#### **Bedroom One**

13' 3" x 11' 4" ( 4.04m x 3.45m ) With radiator, double glazed window to the front and built in wardrobes

#### Bedroom Two

12' 1" x 11' 8" ( 3.68m x 3.56m )

With radiator, double glazed window to the front and built in wardrobes