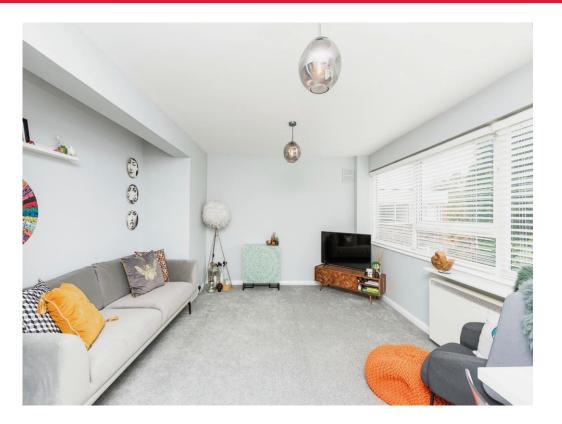

#### Lounge-Diner

16' 7" x 13' 6" ( 5.05m x 4.11m )

With wall to wall double glazed windows to the rear, TV aerial and radiator