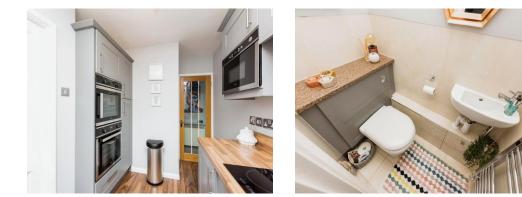

#### **Kitchen**

6' 8" MAX + DOOR RECESS x 9' MAX ( 2.03m MAX + DOOR RECESS x 2.74m MAX

Fully fitted modern kitchen with a range of wall and base units with worktops over, 1 and 1/2 bowl sink and drainer with mixer tap, electric hob with cooker-hood over, double electric oven, built in microwave, integrated dishwasher and fridge, plinth heating, double glazed window to the rear and door to the Utility Room

#### Separate Wc

With low level WC, wash hand basin and heated towel rail