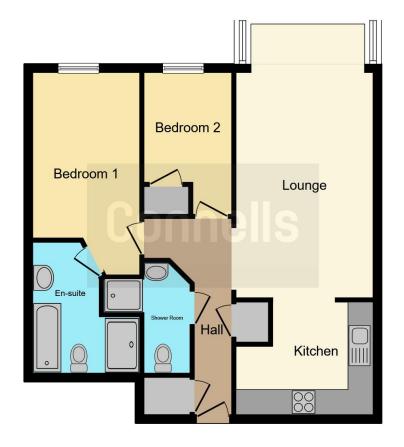

#### Entrance Hall

Having radiator to wall, open access to the lounge kitchen diner, doors off to the two bedrooms, the family bathroom and cupboard housing the boiler and providing storage.

#### Lounge Area

18' plus bay x 10' 9" ( 5.49m plus bay x 3.28m )

Having double glazed walk-in bay window to

the rear, radiator to wall, telephone point, tiled flooring and open access into the kitchen.

#### **Fitted Kitchen**

Having fitted base units with work surfaces over, fitted matching wall units, 1 & 1/2 bowl stainless steel sink and drainer unit with mixer tap over, cupboards under, decorative splash back tiling, integrated electric oven, integrated electric hob and built-in cooker hood. Space and plumbing for a washing machine, space for a fridge freezer, spotlights to ceiling, radiator to wall and tiled flooring.

#### Bedroom One

15' 6" max x 8' 5" ( 4.72m max x 2.57m )

Having double glazed window to the rear, double paneled radiator to wall, TV aerial point, built-in wardrobe and door to the ensuite.

#### **En-Suite Shower Room**

Having shower cubicle, paneled bath, pedestal wash hand basin, low level flush W/C, extractor fan, tiled flooring and wall mounted heated towel rail radiator.

#### Bedroom Two

10' 9" max x 7' 1" ( 3.28m max x 2.16m )

Having double glazed window to the front, built-in wardrobe providing storage.

**Family Shower Room** 

Having shower cubicle with shower facility, wash hand basin, wall mounted heated towel rail radiator, low level flush W/C and extractor fan.

This floorplan is for illustrative purposes only and is not drawn to scale. Measurements, floor-areas, openings and orientations are approximate. They should not be relied upon for any purpose and do not form any part of an agreement. No liability is taken for any error or mis-statement. All parties must rely on their own inspections.