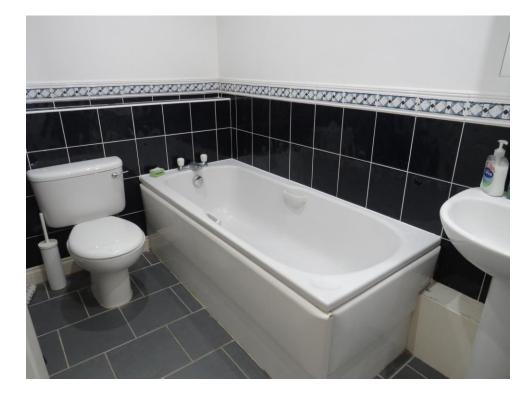

#### **En-Suite Shower Room**

Having shower cubicle, paneled bath, pedestal wash hand basin, low level flush W/C, extractor fan, tiled flooring and wall mounted heated towel rail radiator.