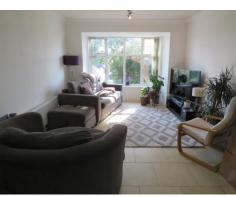

#### Lounge Area

18' plus bay x 10' 9" ( 5.49m plus bay x 3.28m )

Having double glazed walk-in bay window to

the rear, radiator to wall, telephone point, tiled flooring and open access into the kitchen.