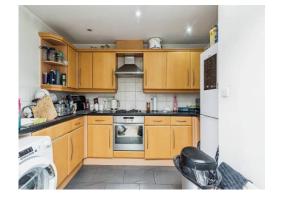

#### **Fitted Kitchen**

Having fitted base units with work surfaces over, fitted matching wall units, 1 & 1/2 bowl stainless steel sink and drainer unit with mixer tap over, cupboards under, decorative splash back tiling, integrated electric oven, integrated electric hob and built-in cooker hood. Space and plumbing for a washing machine, space for a fridge freezer, spotlights to ceiling, radiator to wall and tiled flooring.