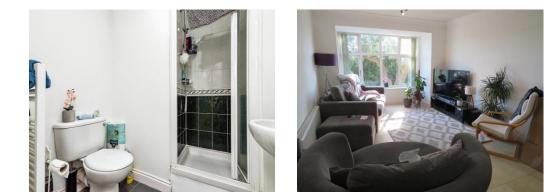

#### Bedroom Two

10' 9" max x 7' 1" ( 3.28m max x 2.16m )

Having double glazed window to the front, built-in wardrobe providing storage.

**Family Shower Room** 

Having shower cubicle with shower facility, wash hand basin, wall mounted heated towel rail radiator, low level flush W/C and extractor fan.

#### Lounge Area

18' plus bay x 10' 9" ( 5.49m plus bay x 3.28m )

Having double glazed walk-in bay window to

the rear, radiator to wall, telephone point, tiled flooring and open access into the kitchen.