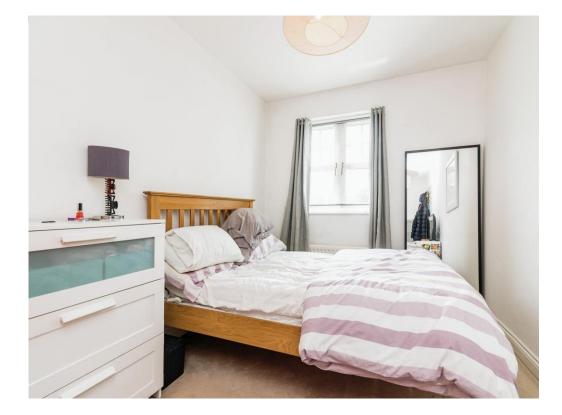

#### Bedroom One

15' 6" max x 8' 5" ( 4.72m max x 2.57m )

Having double glazed window to the rear, double paneled radiator to wall, TV aerial point, built-in wardrobe and door to the ensuite.

#### **En-Suite Shower Room**

Having shower cubicle, paneled bath, pedestal wash hand basin, low level flush W/C, extractor fan, tiled flooring and wall mounted heated towel rail radiator.