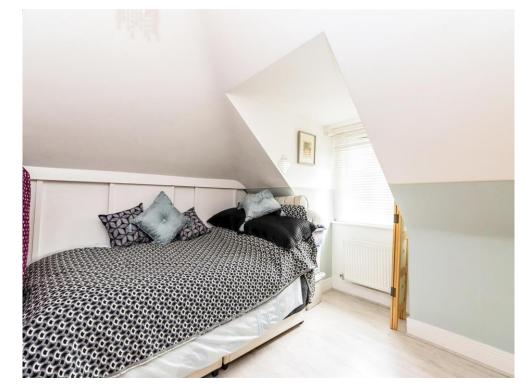

#### **Bedroom**

14' 1" max x 11' 8" to include the bay (4.29m max x 3.56m to include the bay)

Having double glazed window to rear overlooking the communal gardens, laminate flooring, two radiators, built-in eaves storage cupboard and built-in wardrobes.