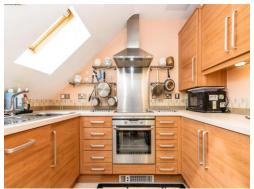

### **Kitchen**

9' x 8' 2" (2.74m x 2.49m)

Having slope ceiling, comprising a modern fitted kitchen with built-in base units with work surfaces over and splash back tiling, built-in matching wall units, 1&1/2 bowl stainless sink and drainer units with mixer tap over and cupboard under, integrated electric oven and hob, integrated fridge and freezer, wall mounted central heating boiler and tiled floor.