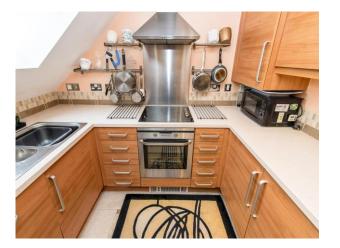

### **Kitchen**

9' x 8' 2" (2.74m x 2.49m)

Having slope ceiling, comprising a modern fitted kitchen with built-in base units with work surfaces over and splash back tiling, built-in matching wall units, 1&1/2 bowl stainless sink and drainer units with mixer tap over and cupboard under, integrated electric oven and hob, integrated fridge and freezer, wall mounted central heating boiler and tiled floor.