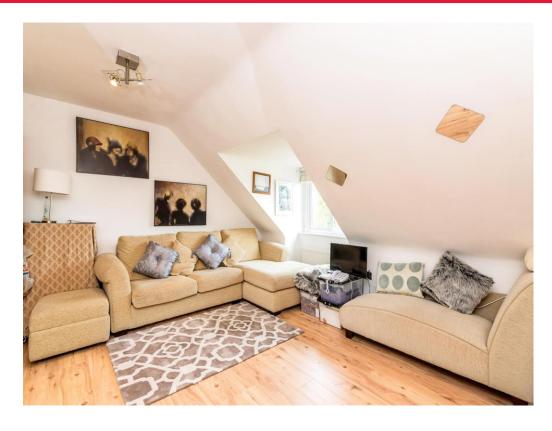

## **Lounge Diner**

19' 6" max x 14' 4" to include the bay (5.94m max x 4.37m to include the bay)

Having slope ceilings, double glazed window to front, skylight window to ceiling, laminate floor, TV aerial point, two radiators, telephone point, electric fire point, door to built-in eaves storage cupboard and additional built-in storage cupboard, door off to the kitchen.