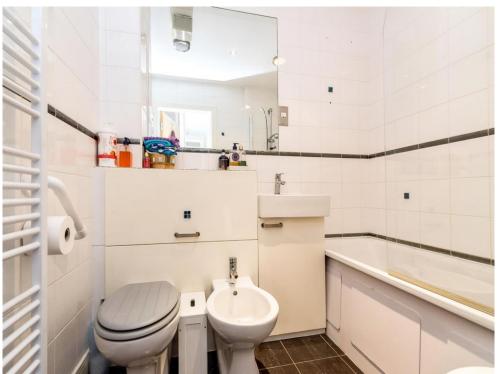

#### **Bathroom**

Comprising a modern fitted bathroom suite with paneled bath, with shower over, wash hand basin, low level flush W/C, bidet, wall mounted towel rail and radiator, extractor fan and tiling.