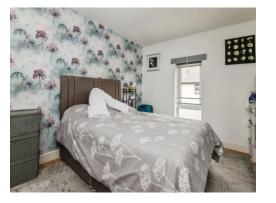

## Bedroom 1

#### 12' 9" x 9' 9" ( 3.89m x 2.97m )

Double glazed front aspect window, built-in wardrobes, wall mounted radiator.