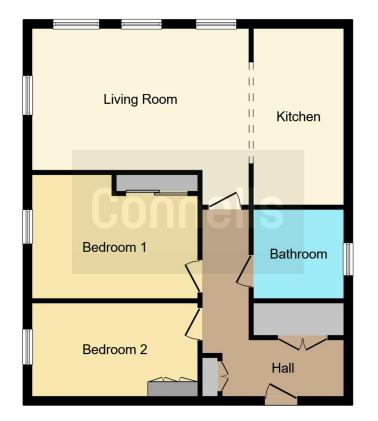

# **Property Description**

A 2 double bedroom FIRST FLOOR APARTMENT located in the village of EXMINSTER with local shops, pubs, schools and amenities, also with good transport links into the City and easy access onto the M5 and A38, the home is immaculate and a credit to the current seller and has had many upgrades since being built, this home is perfect for a first time buyer. Outside there is also an ALLOCATED PARKING SPACE. NO CHAIN. The accommodation comprises: Communal entrance hallway, stairs to first floor, entrance hallway, lounge/diner/kitchen, 2 bedrooms and bathroom/WC.

## **Entrance Hall**

Door to side, loft access, built-in cupboard, intercom system, storage cupboards, wall mounted radiator.

## Living Room/ Kitchen

14' max x 24' 6" max ( 4.27m max x 7.47m max )

Double glazed front aspect window, three double glazed side aspect windows, two wall mounted radiators. Wall and base units, work surfaces, electric oven, microwave, electric hob with extractor over, tiling, space for fridge freezer, plumbing for washing machine and dish washer, cupboard housing boiler.

## Bedroom 1

#### 12' 9" x 9' 9" ( 3.89m x 2.97m )

Double glazed front aspect window, built-in wardrobes, wall mounted radiator.

## Bedroom 2

#### 12' 10" x 7' 5" ( 3.91m x 2.26m )

Double glazed front aspect window, built-in wardrobes, wall mounted radiator.

## Bathroom

#### 7' 1" x 7' 1" ( 2.16m x 2.16m )

Double glazed obscured rear aspect window, bath with electric shower over, tiling, low level toilet, wash hand basin, extractor fan, wall mounted radiator.