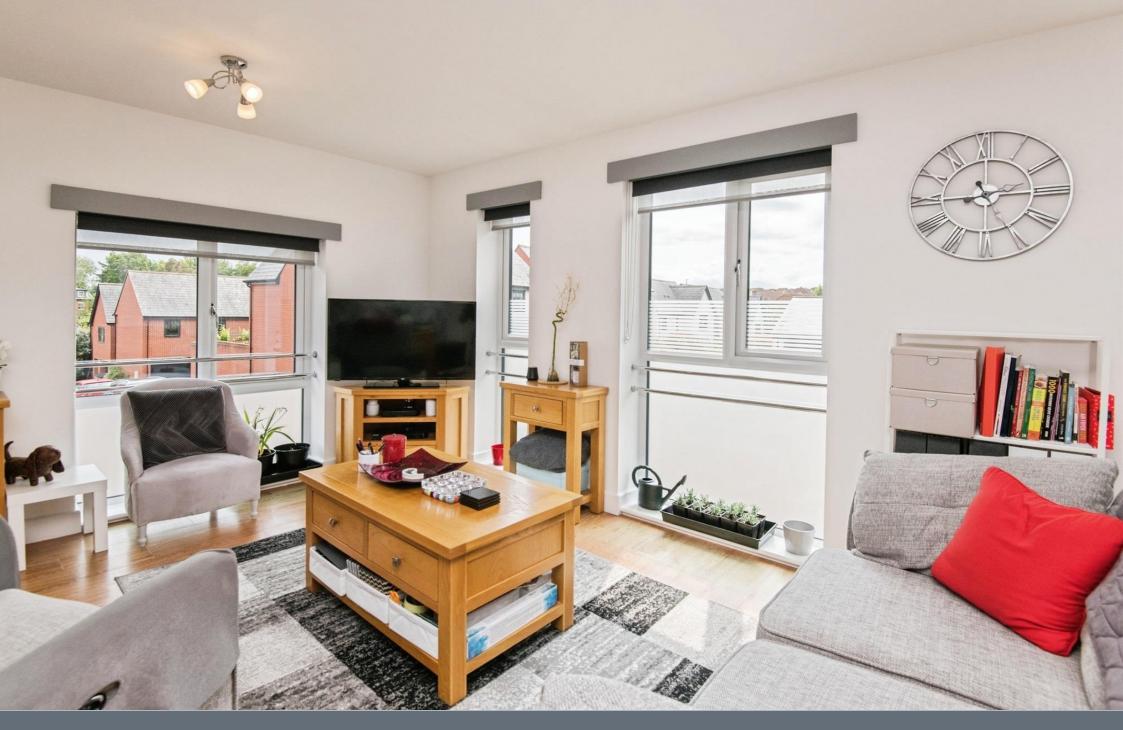

## Living Room/ Kitchen

14' max x 24' 6" max ( 4.27m max x 7.47m max )

Double glazed front aspect window, three double glazed side aspect windows, two wall mounted radiators. Wall and base units, work surfaces, electric oven, microwave, electric hob with extractor over, tiling, space for fridge freezer, plumbing for washing machine and dish washer, cupboard housing boiler.