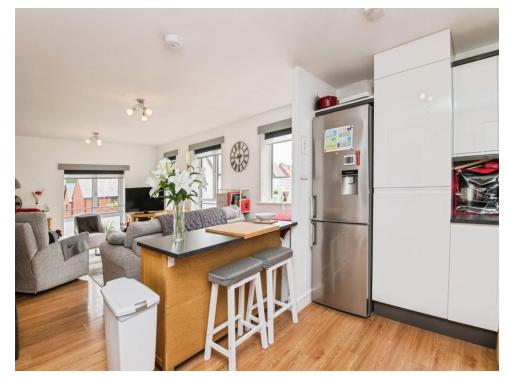

## Living Room/ Kitchen

14' max x 24' 6" max ( 4.27m max x 7.47m max )

Double glazed front aspect window, three double glazed side aspect windows, two wall mounted radiators. Wall and base units, work surfaces, electric oven, microwave, electric hob with extractor over, tiling, space for fridge freezer, plumbing for washing machine and dish washer, cupboard housing boiler.