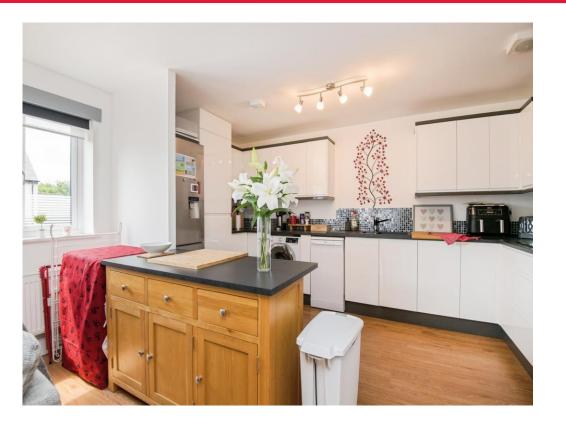

## Living Room/ Kitchen

14' max x 24' 6" max ( 4.27m max x 7.47m max )

Double glazed front aspect window, three double glazed side aspect windows, two wall mounted radiators. Wall and base units, work surfaces, electric oven, microwave, electric hob with extractor over, tiling, space for fridge freezer, plumbing for washing machine and dish washer, cupboard housing boiler.