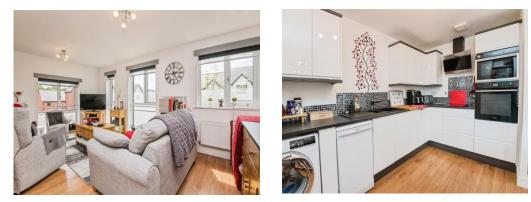

## Living Room/ Kitchen

14' max x 24' 6" max ( 4.27m max x 7.47m max )

Double glazed front aspect window, three double glazed side aspect windows, two wall mounted radiators. Wall and base units, work surfaces, electric oven, microwave, electric hob with extractor over, tiling, space for fridge freezer, plumbing for washing machine and dish washer, cupboard housing boiler.