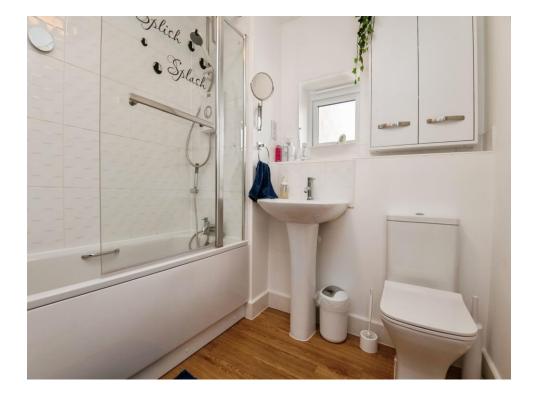

## Bathroom

#### 7' 1" x 7' 1" ( 2.16m x 2.16m )

Double glazed obscured rear aspect window, bath with electric shower over, tiling, low level toilet, wash hand basin, extractor fan, wall mounted radiator.