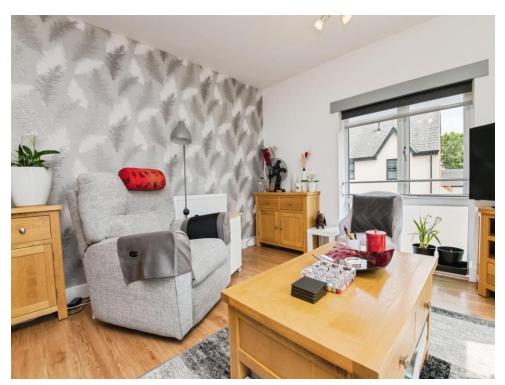

## Living Room/ Kitchen

14' max x 24' 6" max ( 4.27m max x 7.47m max )

Double glazed front aspect window, three double glazed side aspect windows, two wall mounted radiators. Wall and base units, work surfaces, electric oven, microwave, electric hob with extractor over, tiling, space for fridge freezer, plumbing for washing machine and dish washer, cupboard housing boiler.