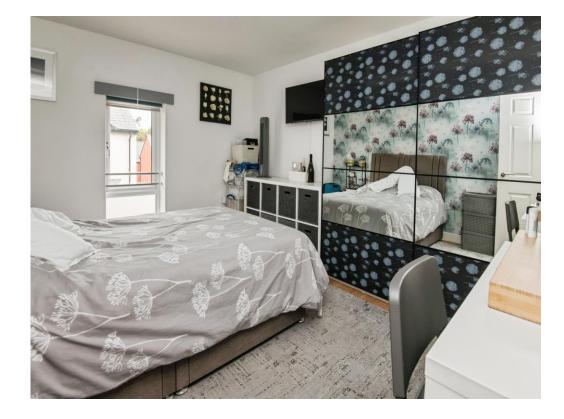

## Bedroom 1

#### 12' 9" x 9' 9" ( 3.89m x 2.97m )

Double glazed front aspect window, built-in wardrobes, wall mounted radiator.

## Bedroom 2

#### 12' 10" x 7' 5" ( 3.91m x 2.26m )

Double glazed front aspect window, built-in wardrobes, wall mounted radiator.