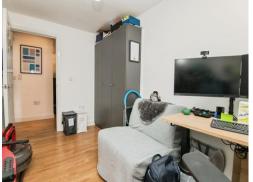

## Bedroom 2

#### 12' 10" x 7' 5" ( 3.91m x 2.26m )

Double glazed front aspect window, built-in wardrobes, wall mounted radiator.