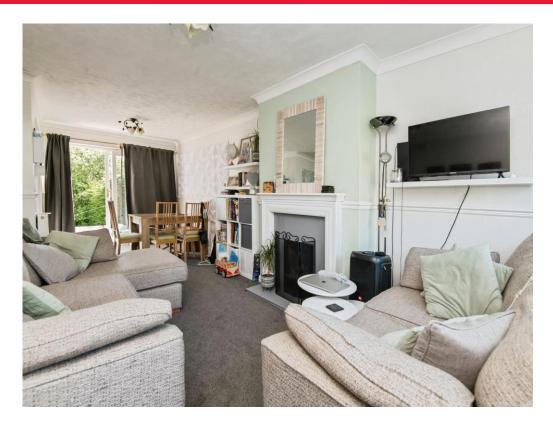

## **Living/ Dining Room**

23' max x 10' 9" max ( 7.01m max x 3.28m max )

Double glazed front aspect window, gas fireplace, double glazed patio doors to rear, wall mounted radiator.