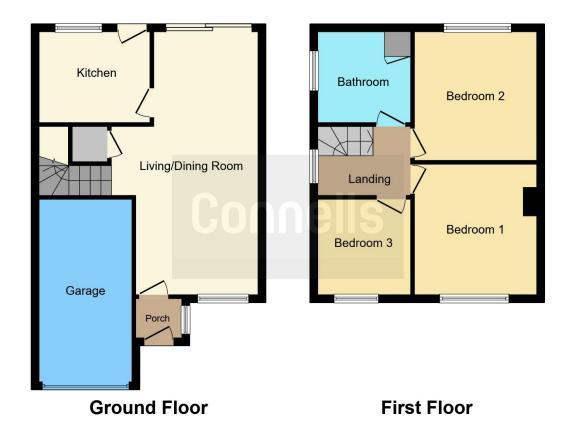

## **Property Description**

This charming 3-bedroom semi-detached house in Cullompton features a spacious living area, a modern kitchen and an integrated garage with a driveway. With easy access to the M5 motorway and close proximity to local amenities, including shops and schools. This property comprises of an entrance porch, large living/dining room, separate kitchen, large garden with side access, integrated garage, driveway, 3 bedrooms and a bathroom.

#### **Entrance Porch**

Double glazed obscured door to front, double glazed side aspect window.

## **Living/ Dining Room**

23' max x 10' 9" max ( 7.01m max x 3.28m max )

Double glazed front aspect window, gas fireplace, double glazed patio doors to rear, wall mounted radiator.

#### Kitchen

9' 10" x 7' 9" ( 3.00m x 2.36m )

Double glazed door and window to rear, wall and base units, work surfaces, sink unit, space for fridge freezer, gas cooker point with extractor over, plumbing for washing machine, wall mounted radiator.

## **Bedroom 1**

11' 5" x 10' 9" ( 3.48m x 3.28m )

Double glazed front aspect window, wall mounted radiator.

## Bedroom 2

11' 3" x 10' 9" ( 3.43m x 3.28m )

Double glazed rear aspect window, wall mounted radiator.

### Bedroom 3

8' 4" x 8' (2.54m x 2.44m)

Double glazed front aspect window, wall mounted radiator.

#### **Bathroom**

Double glazed obscured side aspect window, bath, mains shower, low level toilet, wash hand basin, tiling, cupboard, wall mounted radiator.

#### Outside

Driveway parking for one car. Rear garden with patio, decking area, lawn, outside tap and side access.

### Garage

17' 1" x 8' 1" (5.21m x 2.46m) New up and over door, boiler.

Residential Sales & Lettings | Mortgage Services | Conveyancing | Surveyors | Land & New Homes

This floor plan is for illustrative purposes only. It is not drawn to scale. Any measurements, floor areas (including any total floor area), openings and orientation are approximate. No details are guaranteed, they cannot be relied upon for any purpose and they do not form part of any agreement. No liability is taken for any error, omission or misstatement. A party must rely upon its own inspection(s). Powered by www.focalagent.com