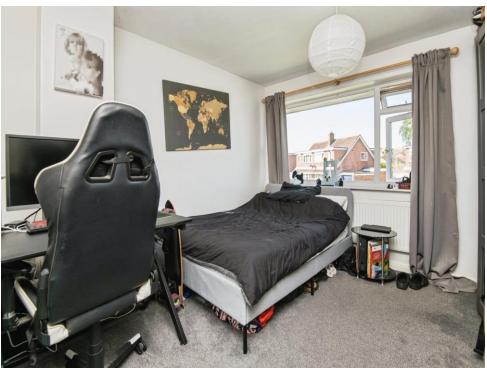

## **Bedroom 1**

11' 5" x 10' 9" ( 3.48m x 3.28m )

Double glazed front aspect window, wall mounted radiator.

## Bedroom 2

11' 3" x 10' 9" ( 3.43m x 3.28m )

Double glazed rear aspect window, wall mounted radiator.

### Bedroom 3

8' 4" x 8' (2.54m x 2.44m)

Double glazed front aspect window, wall mounted radiator.