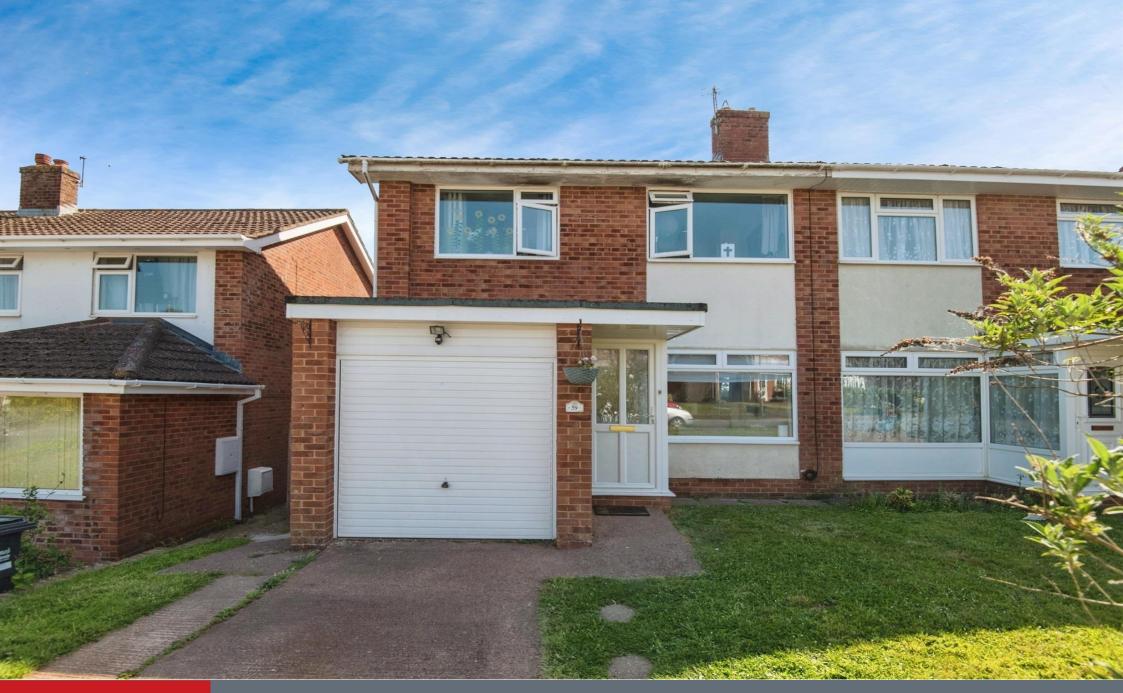

# Langlands Road Cullompton EX15 1JD

## **Property Description**

This charming 3-bedroom semi-detached house in Cullompton features a spacious living area, a modern kitchen and an integrated garage with a driveway. With easy access to the M5 motorway and close proximity to local amenities, including shops and schools. This property comprises of an entrance porch, large living/dining room, separate kitchen, large garden with side access, integrated garage, driveway, 3 bedrooms and a bathroom.

#### Outside

Driveway parking for one car. Rear garden with patio, decking area, lawn, outside tap and side access.

### Garage

17' 1" x 8' 1" (5.21m x 2.46m) New up and over door, boiler.

Residential Sales & Lettings | Mortgage Services | Conveyancing | Surveyors | Land & New Homes

This floor plan is for illustrative purposes only. It is not drawn to scale. Any measurements, floor areas (including any total floor area), openings and orientation are approximate. No details are guaranteed, they cannot be relied upon for any purpose and they do not form part of any agreement. No liability is taken for any error, omission or misstatement. A party must rely upon its own inspection(s). Powered by www.focalagent.com