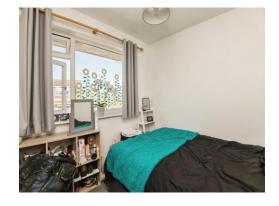

### Bedroom 3

8' 4" x 8' (2.54m x 2.44m)

Double glazed front aspect window, wall mounted radiator.