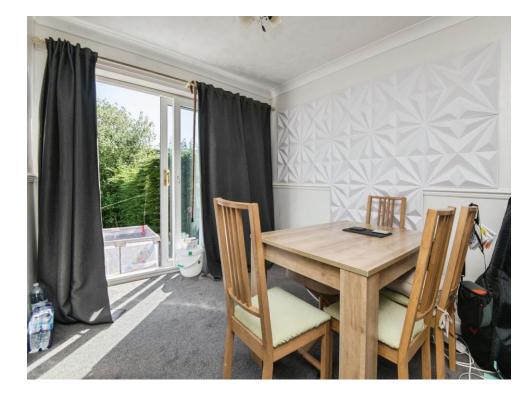

## **Living/ Dining Room**

23' max x 10' 9" max ( 7.01m max x 3.28m max )

Double glazed front aspect window, gas fireplace, double glazed patio doors to rear, wall mounted radiator.