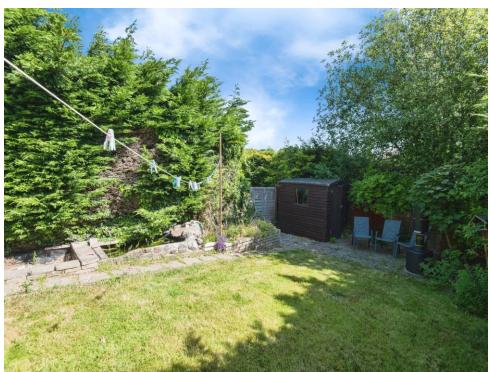

#### Outside

Driveway parking for one car. Rear garden with patio, decking area, lawn, outside tap and side access.