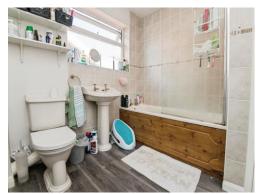

#### **Bathroom**

Double glazed obscured side aspect window, bath, mains shower, low level toilet, wash hand basin, tiling, cupboard, wall mounted radiator.