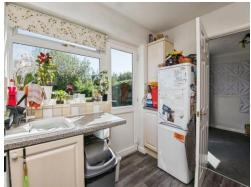

#### Kitchen

9' 10" x 7' 9" ( 3.00m x 2.36m )

Double glazed door and window to rear, wall and base units, work surfaces, sink unit, space for fridge freezer, gas cooker point with extractor over, plumbing for washing machine, wall mounted radiator.