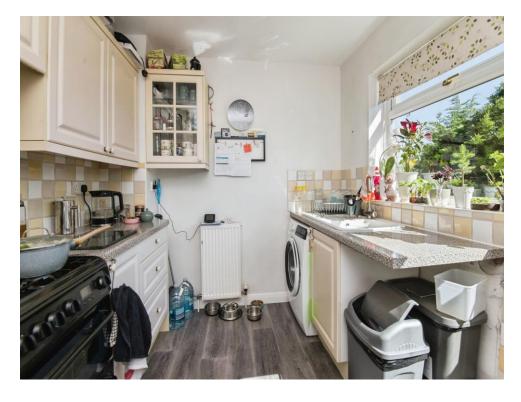

#### Kitchen

9' 10" x 7' 9" ( 3.00m x 2.36m )

Double glazed door and window to rear, wall and base units, work surfaces, sink unit, space for fridge freezer, gas cooker point with extractor over, plumbing for washing machine, wall mounted radiator.