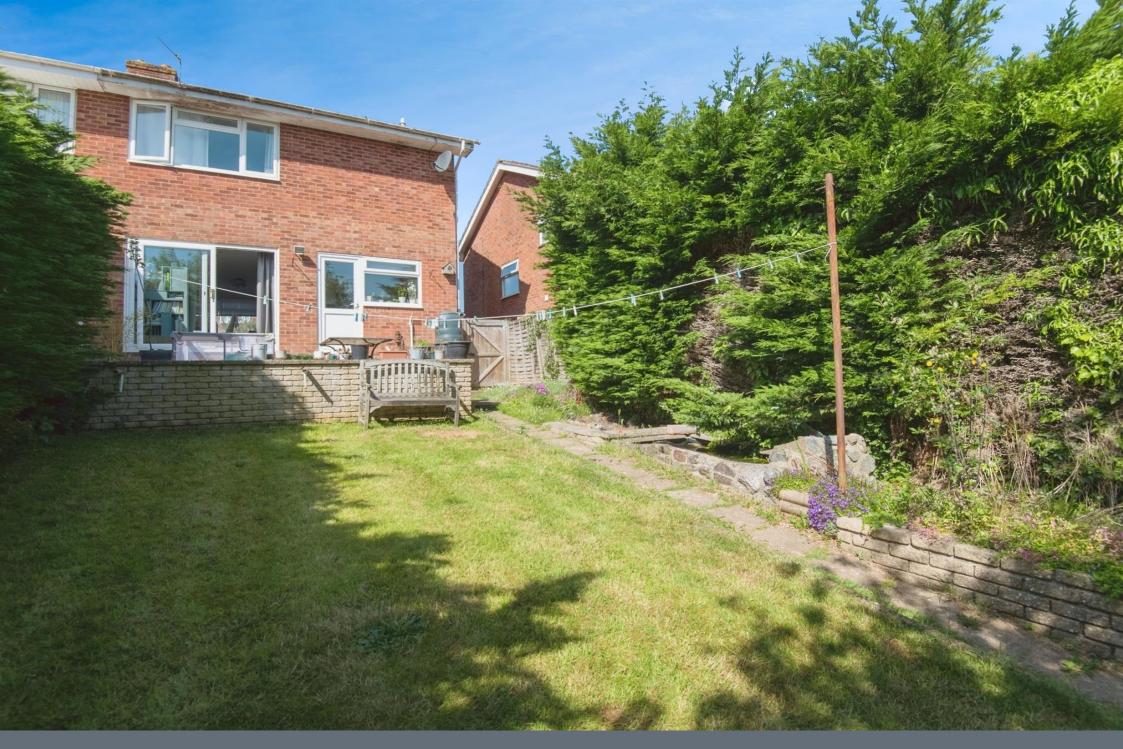

#### Outside

Driveway parking for one car. Rear garden with patio, decking area, lawn, outside tap and side access.