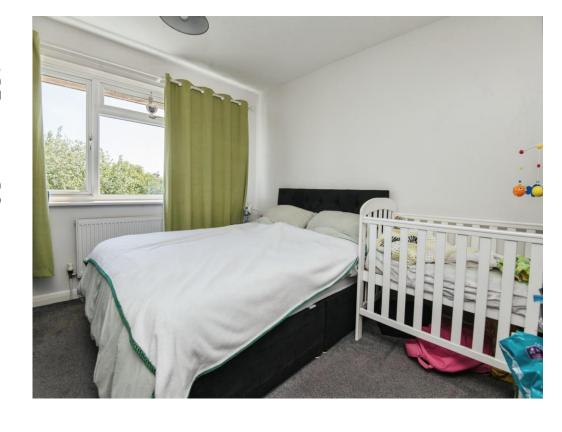

## **Bedroom 1**

11' 5" x 10' 9" ( 3.48m x 3.28m )

Double glazed front aspect window, wall mounted radiator.

## Bedroom 2

11' 3" x 10' 9" ( 3.43m x 3.28m )

Double glazed rear aspect window, wall mounted radiator.