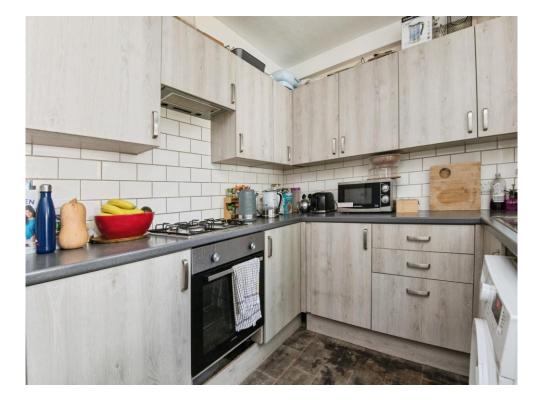

#### Kitchen

11' 3" x 8' 1" ( 3.43m x 2.46m )

Double glazed door and window to rear, boiler, wall and base units, work surfaces, plumbing for washing machine, stainless steel sink unit, electric oven, gas hob with extractor over.