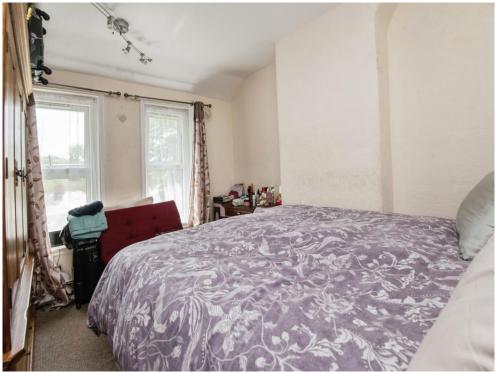

#### **Bedroom 1**

11' 9" x 10' 4" ( 3.58m x 3.15m )

Two double glazed front aspect windows, wall mounted radiator.

### **Bedroom 2**

11' 4" x 7' 10" ( 3.45m x 2.39m )

Double glazed rear aspect window, wall mounted radiator.

## Bedroom 3

10' x 6' 6" ( 3.05m x 1.98m )

Double glazed front aspect window, wall mounted radiator.