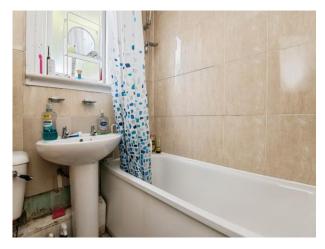

#### **Downstairs Bathroom**

Double glazed obscured rear aspect window, bath, electric shower, low level toilet, wash hand basin, fully tiled, wall mounted radiator.