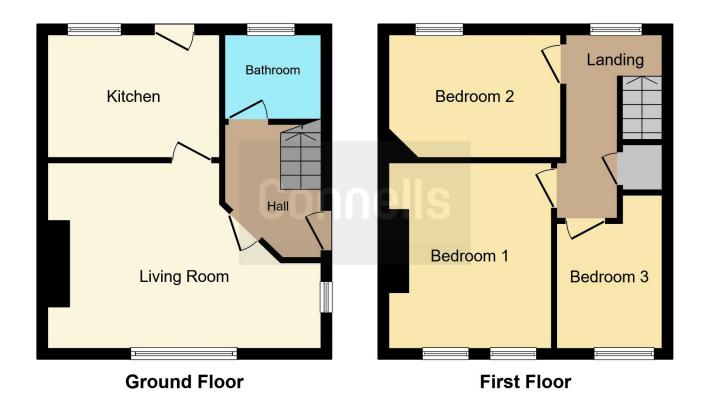

#### **Entrance Hall**

Under stairs cupboard.

# **Living Room**

18' 1" max x 11' 9" max ( 5.51m max x 3.58m max )

Double glazed front and side aspect windows, wall mounted radiator.

#### Kitchen

11' 3" x 8' 1" ( 3.43m x 2.46m )

Double glazed door and window to rear, boiler, wall and base units, work surfaces, plumbing for washing machine, stainless steel sink unit, electric oven, gas hob with extractor over.

#### **Downstairs Bathroom**

Double glazed obscured rear aspect window, bath, electric shower, low level toilet, wash hand basin, fully tiled, wall mounted radiator.

# Landing

Double glazed rear aspect window, airing cupboard, access to loft.

#### **Bedroom 1**

11' 9" x 10' 4" ( 3.58m x 3.15m )

Two double glazed front aspect windows, wall mounted radiator.

### **Bedroom 2**

11' 4" x 7' 10" ( 3.45m x 2.39m )

Double glazed rear aspect window, wall mounted radiator.

## Bedroom 3

10' x 6' 6" ( 3.05m x 1.98m )

Double glazed front aspect window, wall mounted radiator.