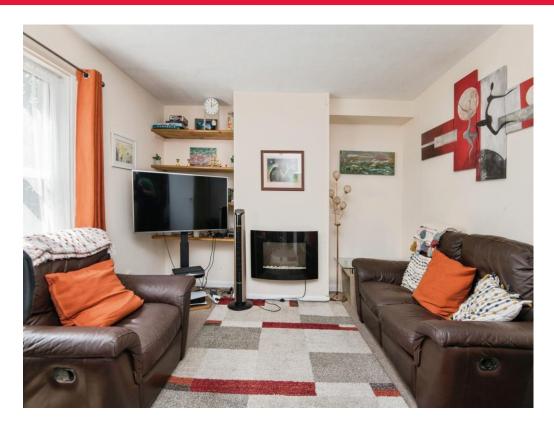

# **Living Room**

18' 1" max x 11' 9" max ( 5.51m max x 3.58m max )

Double glazed front and side aspect windows, wall mounted radiator.