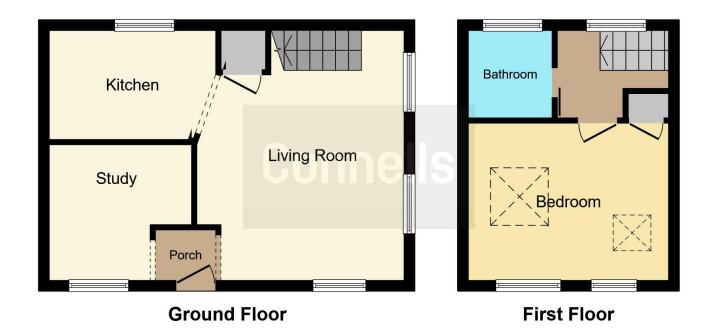

#### **Entrance Hall**

Double glazed door to side.

## **Living Room**

13' 2" x 13' (4.01m x 3.96m)

Double glazed front and side aspect windows, laminate floor, under stairs storage, wall mounted radiator.

## Study

7' 10" x 9' 5" ( 2.39m x 2.87m )

Double glazed side aspect window, spotlights, wall mounted radiator.

#### Kitchen

10' 10" x 7' 1" ( 3.30m x 2.16m )

Double glazed side aspect window, wall and base units, work surfaces, stainless steel sink unit, electric oven, electric hob with extractor over, tiling, spotlights.

## **Bedroom**

13' 2" x 10' 5" ( 4.01m x 3.17m )

Double glazed skylight window to front and rear, double glazed sealed units to side, eaves storage, further storage, wall mounted radiator.

### **Bathroom**

Double glazed side aspect window, bath with shower attachment, low level toilet, wash hand basin, tiling, wall mounted radiator.

To view this property please contact Connells on

T 01392 221 331 E exeter@connells.co.uk