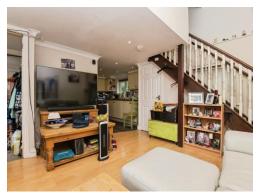

#### **Entrance Hall**

Double glazed door to side.

#### Kitchen

10' 10" x 7' 1" ( 3.30m x 2.16m )

Double glazed side aspect window, wall and base units, work surfaces, stainless steel sink unit, electric oven, electric hob with extractor over, tiling, spotlights.