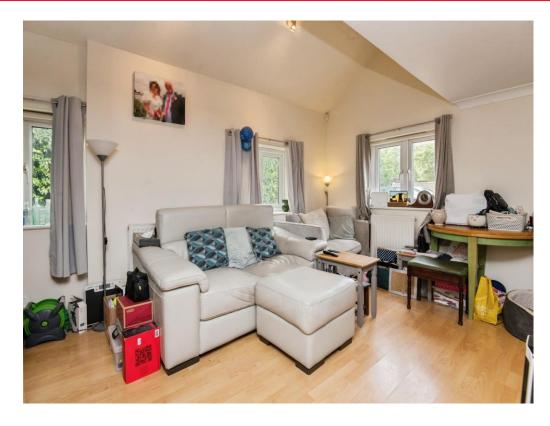

## **Living Room**

13' 2" x 13' (4.01m x 3.96m)

Double glazed front and side aspect windows, laminate floor, under stairs storage, wall mounted radiator.