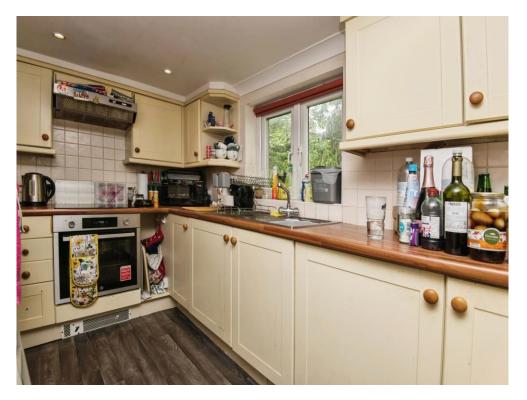

#### Kitchen

10' 10" x 7' 1" ( 3.30m x 2.16m )

Double glazed side aspect window, wall and base units, work surfaces, stainless steel sink unit, electric oven, electric hob with extractor over, tiling, spotlights.