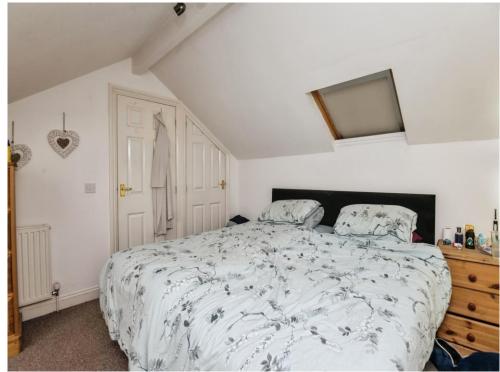

## **Bedroom**

13' 2" x 10' 5" ( 4.01m x 3.17m )

Double glazed skylight window to front and rear, double glazed sealed units to side, eaves storage, further storage, wall mounted radiator.