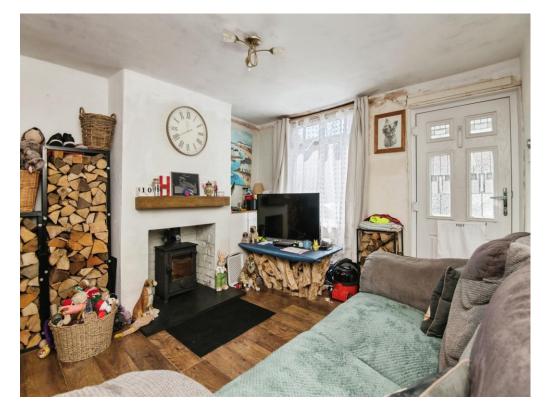

## **Living Room**

14' x 11' 3" into recess (  $4.27\mbox{m}$  x  $3.43\mbox{m}$  into recess )

Double glazed door to front, double glazed front aspect window, laminate floor, log burner and wall mounted radiator.