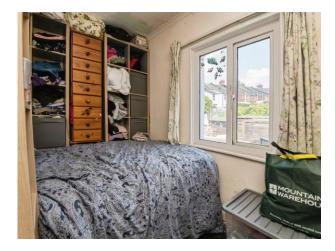

### **Bedroom 1**

11' 2" x 6' 8" ( 3.40m x 2.03m )
Double glazed front aspect window.

### Bedroom 2

10' 9" x 6' 7" (  $3.28m \times 2.01m$  ) Double glazed rear aspect window.