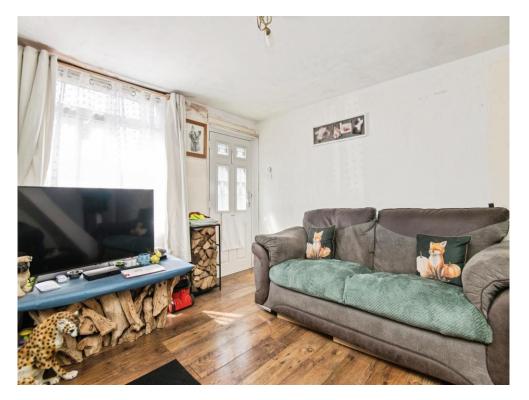

## **Living Room**

14' x 11' 3" into recess (  $4.27\mbox{m}$  x  $3.43\mbox{m}$  into recess )

Double glazed door to front, double glazed front aspect window, laminate floor, log burner and wall mounted radiator.