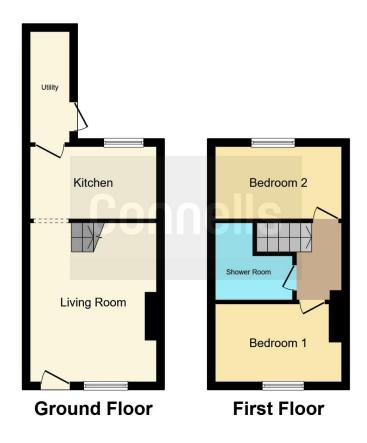

## **Property Description**

A 2 bedroom TERRACED HOUSE located close to the R, D & E, supermarkets, schools, local shops and amenities. The home is perfect for a first time buyer or an investor. Outside there is a low maintenance rear garden perfect for al-fresco dining. The property is also in a residents parking zone and is offered with NO CHAIN. The accommodation comprises:- Entrance hallway, lounge, kitchen, utility, first floor landing, 2 bedrooms and shower room/WC.

#### **Outside**

Shed, gravelled areas, tap.

This floor plan is for illustrative purposes only. It is not drawn to scale. Any measurements, floor areas (including any total floor area), openings and orientation are approximate. No details are guaranteed, they cannot be relied upon for any purpose and they do not form part of any agreement. No liability is taken for any error, omission or misstatement. A party must rely upon its own inspection(s). Powered by www.focalagent.com