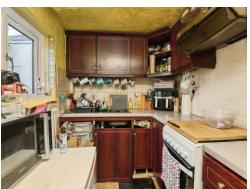

### Kitchen

10' 9" x 6' 6" ( 3.28m x 1.98m )

Double glazed rear aspect window and door, wall and base units with work surfaces over, gas cooker point, extractor fan, space for fridge freezer, 1 1/2 bowl sink unit, tiling and radiator.