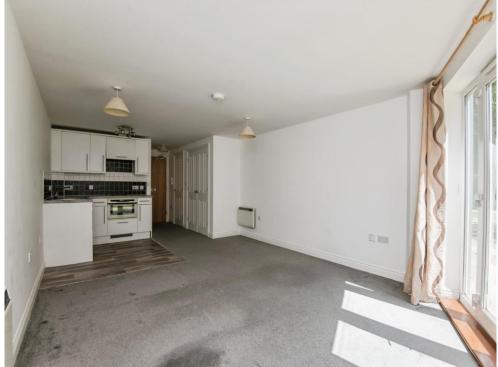

## **Property Description**

A STUDIO APARTMENT located in the City Centre ideal for access to all the shops, restaurants, train stations, college and university. The lounge/kitchen has patio doors leading straight out onto the beautiful communal gardens. There is also an ALLOCATED PARKING SPACE and the property is offered with NO CHAIN. The accommodation comprises:- Communal entrance hallway, stairs or lift to lower ground floor, entrance hallway, lounge/kitchen/bedroom and shower room/WC.

#### Kitchen/ Living/ Bedroom

26' 3" max to patio doors x 12' 6" max ( 8.00m max to patio doors x 3.81m max ) Double glazed patio doors to rear, intercom system, two night storage heaters, wall and base units, work surfaces, stainless steel sink unit, electric oven and hob, washing machine, tiling, built-in cupboard with hanging space, further cupboard.