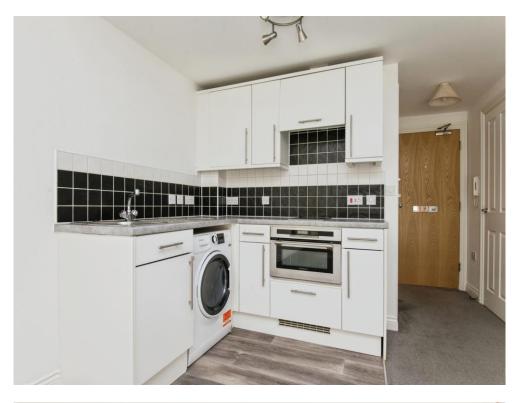

#### Kitchen/ Living/ Bedroom

26' 3" max to patio doors x 12' 6" max ( 8.00m max to patio doors x 3.81m max ) Double glazed patio doors to rear, intercom system, two night storage heaters, wall and base units, work surfaces, stainless steel sink unit, electric oven and hob, washing machine, tiling, built-in cupboard with hanging space, further cupboard.