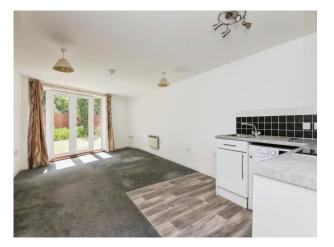

## **Property Description**

A STUDIO APARTMENT located in the City Centre ideal for access to all the shops, restaurants, train stations, college and university. The lounge/kitchen has patio doors leading straight out onto the beautiful communal gardens. There is also an ALLOCATED PARKING SPACE and the property is offered with NO CHAIN. The accommodation comprises:- Communal entrance hallway, stairs or lift to lower ground floor, entrance hallway, lounge/kitchen/bedroom and shower room/WC.

#### Kitchen/ Living/ Bedroom

26' 3" max to patio doors x 12' 6" max ( 8.00m max to patio doors x 3.81m max ) Double glazed patio doors to rear, intercom system, two night storage heaters, wall and base units, work surfaces, stainless steel sink unit, electric oven and hob, washing machine, tiling, built-in cupboard with hanging space, further cupboard.