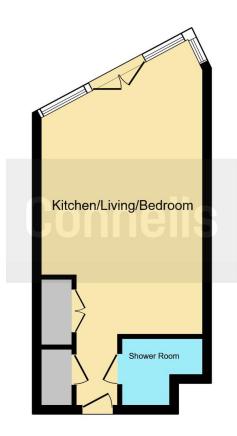

#### Kitchen/ Living/ Bedroom

26' 3" max to patio doors x 12' 6" max ( 8.00m max to patio doors x 3.81m max ) Double glazed patio doors to rear, intercom system, two night storage heaters, wall and base units, work surfaces, stainless steel sink unit, electric oven and hob, washing machine, tiling, built-in cupboard with hanging space, further cupboard.

#### **Shower Room**

Shower cubicle with mains shower, low level toilet, wash hand basin, tiling, extractor fan, heated towel rail.

#### **Agents Note**

Cladding is due to be replaced to meet fire safety regulations. Seller advises cost will be met by the developer.

This floor plan is for illustrative purposes only. It is not drawn to scale. Any measurements, floor areas (including any total floor area), openings and orientation are approximate. No details are guaranteed, they cannot be relied upon for any purpose and they do not form part of any agreement. No liability is taken for any error, omission or misstatement. A party must rely upon its own inspection(s). Powered by www.focalagent.com