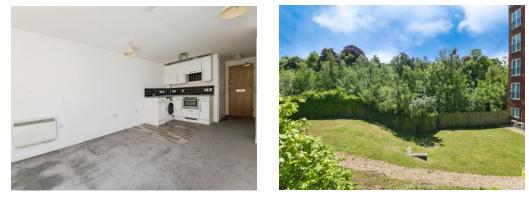

#### Kitchen/ Living/ Bedroom

26' 3" max to patio doors x 12' 6" max ( 8.00m max to patio doors x 3.81m max ) Double glazed patio doors to rear, intercom system, two night storage heaters, wall and base units, work surfaces, stainless steel sink unit, electric oven and hob, washing machine, tiling, built-in cupboard with hanging space, further cupboard.

## **Property Description**

A STUDIO APARTMENT located in the City Centre ideal for access to all the shops, restaurants, train stations, college and university. The lounge/kitchen has patio doors leading straight out onto the beautiful communal gardens. There is also an ALLOCATED PARKING SPACE and the property is offered with NO CHAIN. The accommodation comprises:- Communal entrance hallway, stairs or lift to lower ground floor, entrance hallway, lounge/kitchen/bedroom and shower room/WC.