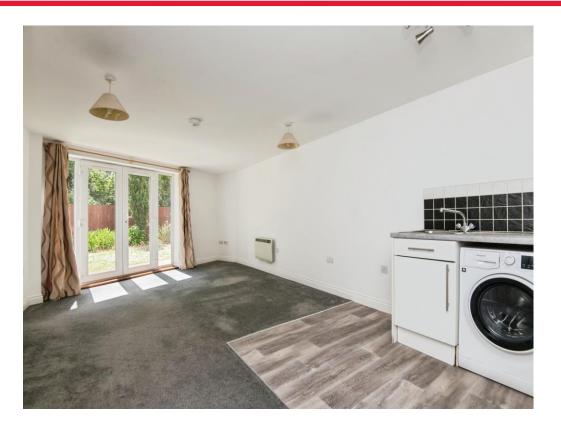

#### Kitchen/ Living/ Bedroom

26' 3" max to patio doors x 12' 6" max ( 8.00m max to patio doors x 3.81m max ) Double glazed patio doors to rear, intercom system, two night storage heaters, wall and base units, work surfaces, stainless steel sink unit, electric oven and hob, washing machine, tiling, built-in cupboard with hanging space, further cupboard.