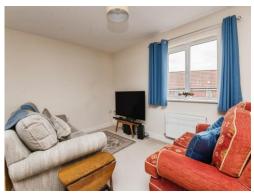

#### **Bedroom 1**

14' 3" max x 9' 7" ( 4.34m max x 2.92m )

Double glazed front aspect window, wall mounted radiator.

### Bedroom 2

14' 3" x 8' 8" ( 4.34m x 2.64m )

Double glazed rear aspect window, wall mounted radiator.