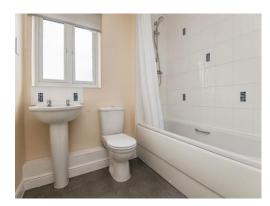

### Bathroom

Double glazed obscured front aspect window, bath with mains shower over, low level toilet, wash hand basin, tiling, wall mounted radiator.