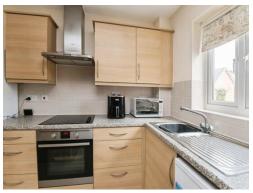

## Kitchen/ Diner/ Living Room

18' 9" x 17' 6" ( 5.71m x 5.33m )

Double glazed rear aspect window, two double glazed front aspect windows, wall and base units, work surfaces, electric oven, electric hob with extractor over, stainless steel sink unit, plumbing for dish washer, tiling, space for fridge freezer, breakfast bar, cupboard housing boiler, two wall mounted radiators.