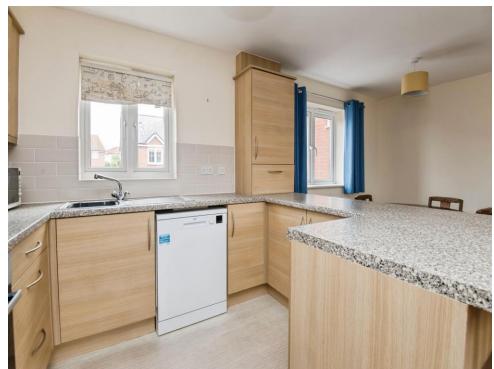

## Kitchen/ Diner/ Living Room

18' 9" x 17' 6" ( 5.71m x 5.33m )

Double glazed rear aspect window, two double glazed front aspect windows, wall and base units, work surfaces, electric oven, electric hob with extractor over, stainless steel sink unit, plumbing for dish washer, tiling, space for fridge freezer, breakfast bar, cupboard housing boiler, two wall mounted radiators.