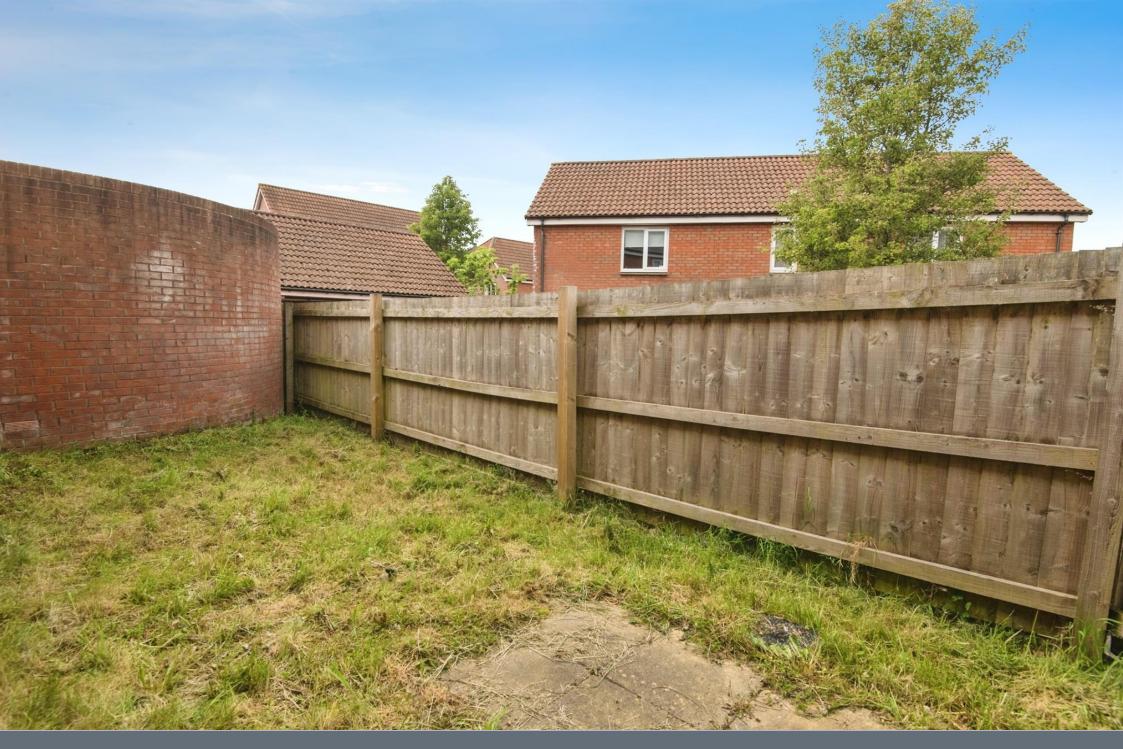

## Outside

Front driveway parking. Rear lawned garden

with gate and side access, all enclosed by fencing.