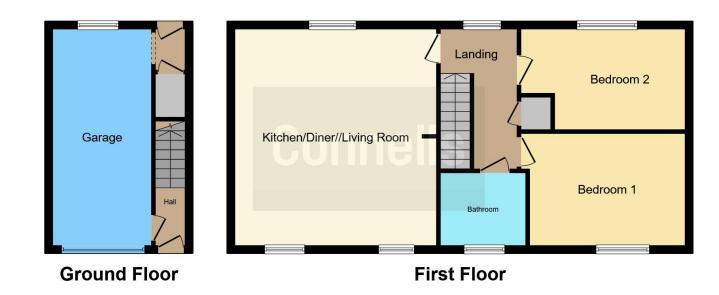

#### **Entrance Hall**

Double glazed obscured door to front, wall mounted radiator, stairs to first floor.

## Kitchen/ Diner/ Living Room

18' 9" x 17' 6" ( 5.71m x 5.33m )

Double glazed rear aspect window, two double glazed front aspect windows, wall and base units, work surfaces, electric oven, electric hob with extractor over, stainless steel sink unit, plumbing for dish washer, tiling, space for fridge freezer, breakfast bar, cupboard housing boiler, two wall mounted radiators.

#### **Bedroom 1**

14' 3" max x 9' 7" ( 4.34m max x 2.92m )

Double glazed front aspect window, wall mounted radiator.

### Bedroom 2

14' 3" x 8' 8" ( 4.34m x 2.64m )

Double glazed rear aspect window, wall mounted radiator.

### Bathroom

Double glazed obscured front aspect window, bath with mains shower over, low level toilet, wash hand basin, tiling, wall mounted radiator.

## Garage

18' 9" x 8' 6" ( 5.71m x 2.59m )

Double glazed obscured rear aspect window, up and over door, plumbing for washing machine, power and light, storage, sink.