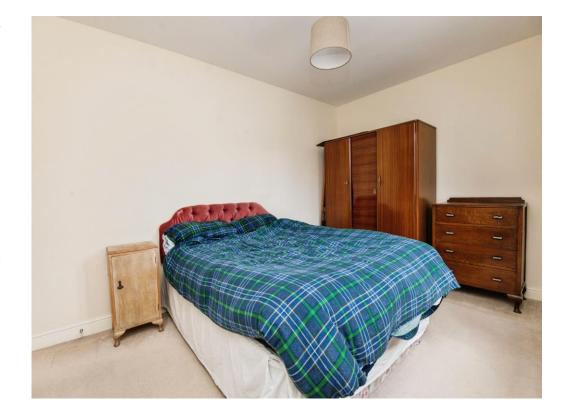

#### **Bedroom 1**

14' 3" max x 9' 7" ( 4.34m max x 2.92m )

Double glazed front aspect window, wall mounted radiator.

### Bedroom 2

14' 3" x 8' 8" ( 4.34m x 2.64m )

Double glazed rear aspect window, wall mounted radiator.