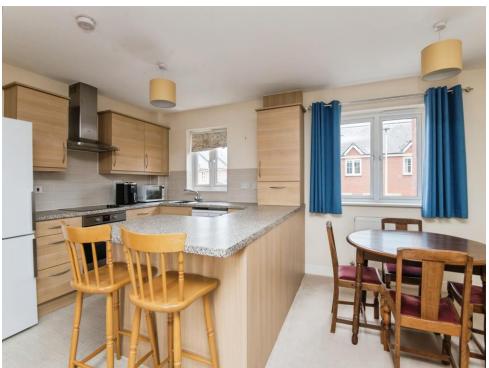

## Kitchen/ Diner/ Living Room

18' 9" x 17' 6" ( 5.71m x 5.33m )

Double glazed rear aspect window, two double glazed front aspect windows, wall and base units, work surfaces, electric oven, electric hob with extractor over, stainless steel sink unit, plumbing for dish washer, tiling, space for fridge freezer, breakfast bar, cupboard housing boiler, two wall mounted radiators.