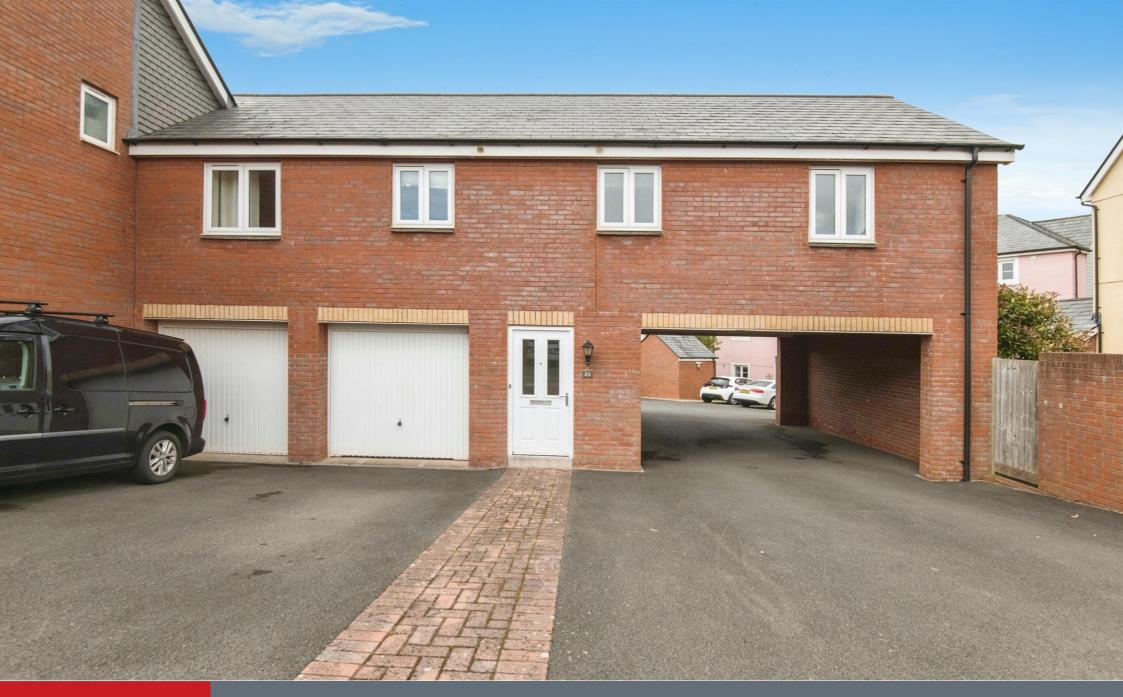

# Mead Cross Cranbrook Exeter EX5 7BF

**Property Description** 

A 2 double bedroom COACH HOUSE located in Cranbrook area ideal for supermarket, local shops, takeaways, schools, train station and amenities. Outside there is also a rear lawned garden ideal for enjoying summer evenings, driveway parking and a GARAGE. The accommodation comprises:- Entrance with access into garage, stairs to first floor landing, lounge/diner/kitchen, 2 double bedrooms and bathroom/WC.

## Outside

Front driveway parking. Rear lawned garden

with gate and side access, all enclosed by fencing.

## Garage

18' 9" x 8' 6" ( 5.71m x 2.59m )

Double glazed obscured rear aspect window, up and over door, plumbing for washing machine, power and light, storage, sink.