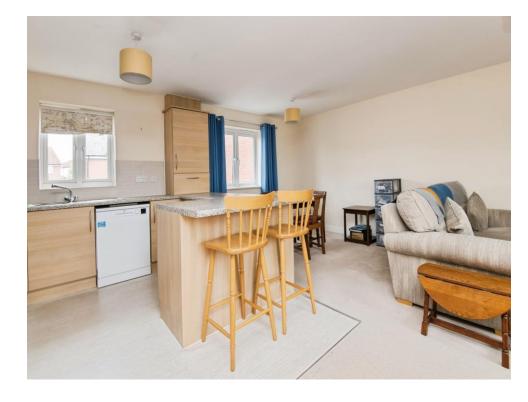

## Kitchen/ Diner/ Living Room

18' 9" x 17' 6" ( 5.71m x 5.33m )

Double glazed rear aspect window, two double glazed front aspect windows, wall and base units, work surfaces, electric oven, electric hob with extractor over, stainless steel sink unit, plumbing for dish washer, tiling, space for fridge freezer, breakfast bar, cupboard housing boiler, two wall mounted radiators.