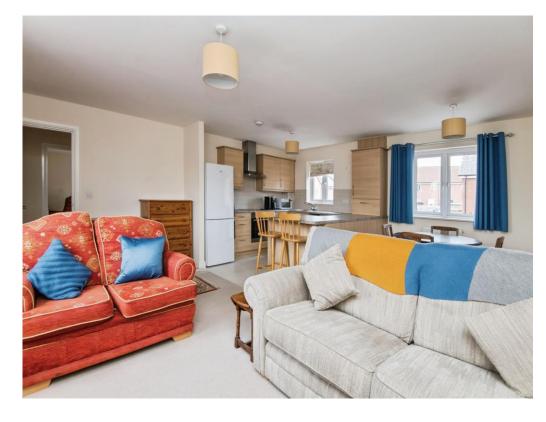

## Kitchen/ Diner/ Living Room

18' 9" x 17' 6" ( 5.71m x 5.33m )

Double glazed rear aspect window, two double glazed front aspect windows, wall and base units, work surfaces, electric oven, electric hob with extractor over, stainless steel sink unit, plumbing for dish washer, tiling, space for fridge freezer, breakfast bar, cupboard housing boiler, two wall mounted radiators.