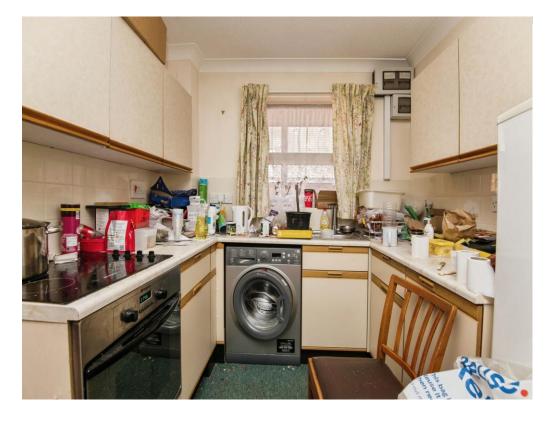

### **Living Room/ Kitchen**

21' 1" x 9' 7" max ( 6.43m x 2.92m max )
Double glazed rear aspect windows, night storage heater, wall and base units, work surfaces, tiling, space for fridge freezer, plumbing for washing machine, stainless steel sink unit, electric oven and hob, emergency pull cord.