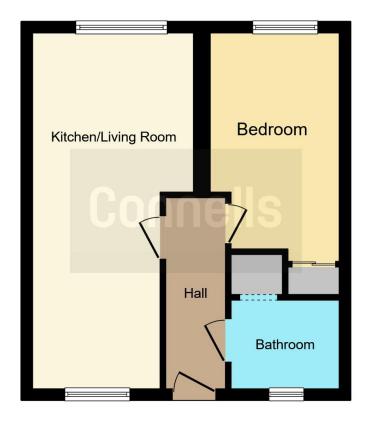

#### Outside

Lawned communal gardens with seating areas. Atrium style communal garden with fish pond and a variety of flowers and plants.

Council Tax Band: A

This floor plan is for illustrative purposes only. It is not drawn to scale. Any measurements, floor areas (including any total floor area), openings and orientation are approximate. No details are guaranteed, they cannot be relied upon for any purpose and they do not form part of any agreement. No liability is taken for any error, omission or misstatement. A party must rely upon its own inspection(s). Powered by www.focalagent.com