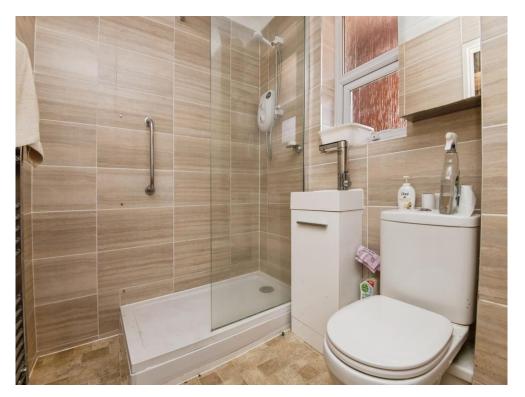

#### **Shower Room**

Double glazed obscured front aspect window, shower cubicle with electric shower, low level toilet, wash hand basin with cupboard below, shelves, tiling, heated towel rail.