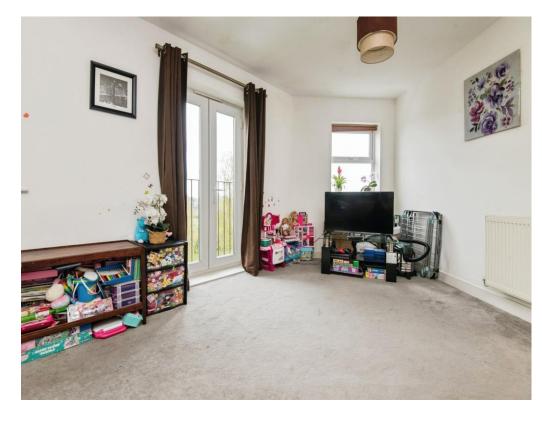

### Kitchen/ Diner/ Living Room

26' 6" max x 11' 6" ( 8.08m max x 3.51m )

Three double glazed front aspect windows, double glazed patio doors to Juliet balcony, wall and base units, work surfaces, electric oven, gas hob with extractor over, plumbing for washing machine, space for fridge freezer, stainless steel sink unit, tiling, two wall mounted radiators.