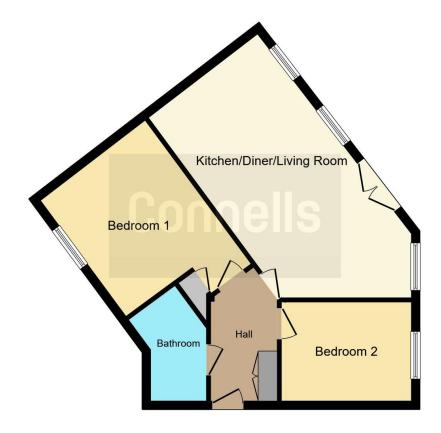

# Chaucer Grove Exeter EX4 7BX

**Property Description** 

A SECOND FLOOR 2 bedroom APARTMENT in the PINHOE AREA with open plan large lounge/kitchen/diner perfect for entertaining. Ideal for access for commuters to the M5, transport links including train station, shops and supermarkets. Outside there is ALLOCATED PARKING SPACE. Ideal home for first time buyers and investors. The accommodation comprises:- Communal entrance hallway, entrance hallway, lounge/kitchen/diner, 2 bedrooms and bathroom/WC.

#### **Communal Entrance Hall**

Storage cupboard. Stairs to second floor.

#### **Entrance Hall**

Intercom system, loft access, storage cupboard, wall mounted radiator.

### Kitchen/ Diner/ Living Room

26' 6" max x 11' 6" ( 8.08m max x 3.51m )

Three double glazed front aspect windows, double glazed patio doors to Juliet balcony, wall and base units, work surfaces, electric oven, gas hob with extractor over, plumbing for washing machine, space for fridge freezer, stainless steel sink unit, tiling, two wall mounted radiators.

#### **Bedroom 1**

11' 1" x 10' 10" ( 3.38m x 3.30m )

Double glazed rear aspect window, storage cupboard, wall mounted radiator.

#### Bedroom 2

10' 4" x 8' 1" ( 3.15m x 2.46m )
Double glazed front aspect window, wall mounted radiator.

#### **Bathroom**

Double glazed rear aspect window, bath with electric shower over, low level toilet, wash hand basin, tiling, wall mounted radiator.