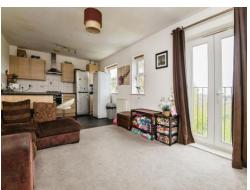

### Kitchen/ Diner/ Living Room

26' 6" max x 11' 6" ( 8.08m max x 3.51m )

Three double glazed front aspect windows, double glazed patio doors to Juliet balcony, wall and base units, work surfaces, electric oven, gas hob with extractor over, plumbing for washing machine, space for fridge freezer, stainless steel sink unit, tiling, two wall mounted radiators.