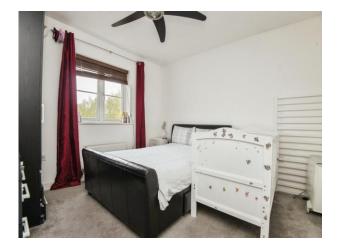

#### **Bedroom 1**

11' 1" x 10' 10" ( 3.38m x 3.30m )

Double glazed rear aspect window, storage cupboard, wall mounted radiator.