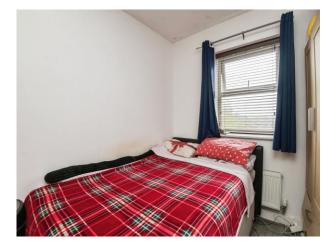

#### Bedroom 2

10' 4" x 8' 1" ( 3.15m x 2.46m )
Double glazed front aspect window, wall mounted radiator.