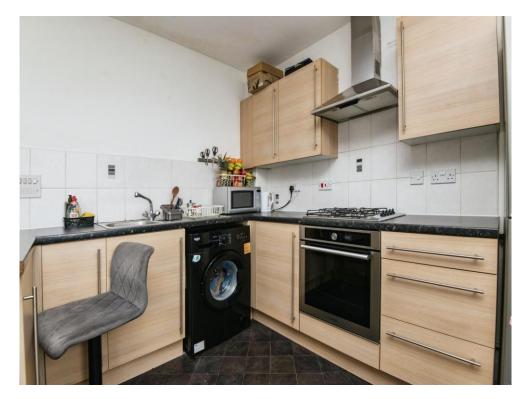

### Kitchen/ Diner/ Living Room

26' 6" max x 11' 6" ( 8.08m max x 3.51m )

Three double glazed front aspect windows, double glazed patio doors to Juliet balcony, wall and base units, work surfaces, electric oven, gas hob with extractor over, plumbing for washing machine, space for fridge freezer, stainless steel sink unit, tiling, two wall mounted radiators.