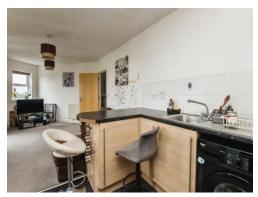

### Kitchen/ Diner/ Living Room

26' 6" max x 11' 6" ( 8.08m max x 3.51m )

Three double glazed front aspect windows, double glazed patio doors to Juliet balcony, wall and base units, work surfaces, electric oven, gas hob with extractor over, plumbing for washing machine, space for fridge freezer, stainless steel sink unit, tiling, two wall mounted radiators.