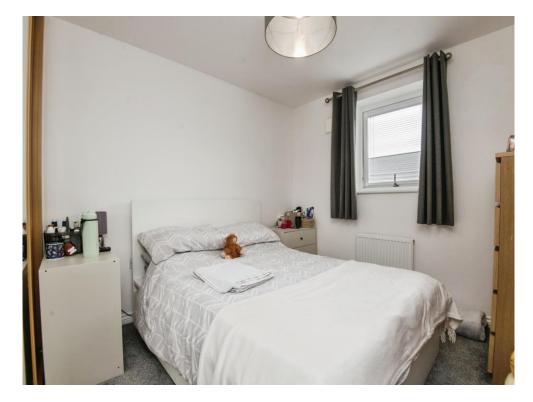

#### Bedroom

10' 10" x 9' 4" ( 3.30m x 2.84m ) Double glazed front aspect window, built-in wardrobe, wall mounted radiator.