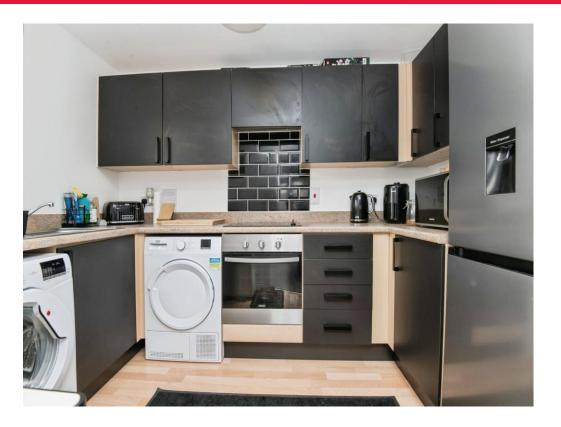

#### Kitchen

9' 9" x 7' 3" ( 2.97m x 2.21m ) Double glazed side aspect window, plumbing for washing machine, wall and base units, work surfaces, electric oven and hob with extractor over, wall mounted radiator.