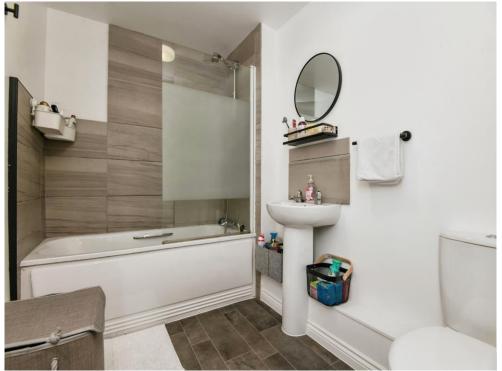

#### Bathroom

Bath with shower attachment, low level toilet, wash hand basin, extractor fan, wall mounted radiator.

This floor plan is for illustrative purposes only. It is not drawn to scale. Any measurements, floor areas (including any total floor area), openings and orientation are approximate. No details are guaranteed, they cannot be relied upon for any purpose and they do not form part of any agreement. No liability is taken for any error, omission or misstatement. A party must rely upon its own inspection(s). Powered by www.focalagent.com