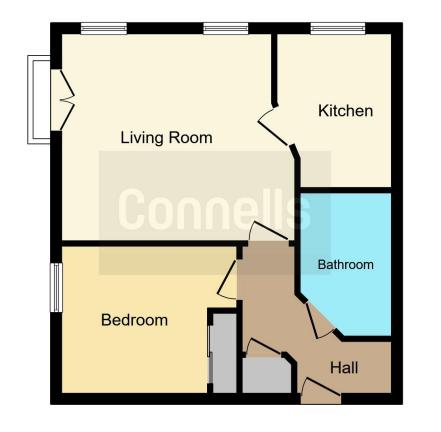

#### Bathroom

Bath with shower attachment, low level toilet, wash hand basin, extractor fan, wall mounted radiator.

This floor plan is for illustrative purposes only. It is not drawn to scale. Any measurements, floor areas (including any total floor area), openings and orientation are approximate. No details are guaranteed, they cannot be relied upon for any purpose and they do not form part of any agreement. No liability is taken for any error, omission or misstatement. A party must rely upon its own inspection(s). Powered by www.focalagent.com