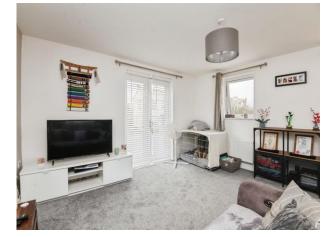

#### Living Room

13' 7" x 13' 3" (  $4.14m\ x\ 4.04m$  ) Double glazed side aspect window, double glazed patio doors to front, wall mounted radiator.