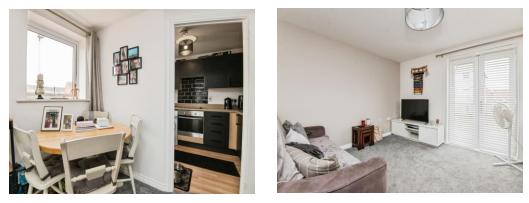

#### Living Room

13' 7" x 13' 3" (  $4.14m\ x\ 4.04m$  ) Double glazed side aspect window, double glazed patio doors to front, wall mounted radiator.

#### Kitchen

9' 9" x 7' 3" ( 2.97m x 2.21m ) Double glazed side aspect window, plumbing for washing machine, wall and base units, work surfaces, electric oven and hob with extractor over, wall mounted radiator.