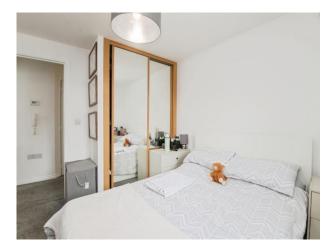

#### Bedroom

10' 10" x 9' 4" ( 3.30m x 2.84m ) Double glazed front aspect window, built-in wardrobe, wall mounted radiator.