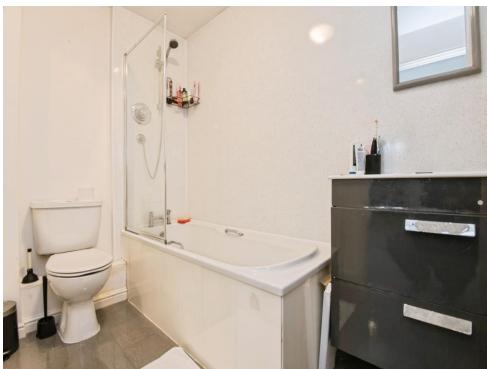

#### Bathroom

Bath with mains shower over, low level toilet, wash hand basin, heated towel rail, tiled, extractor fan.