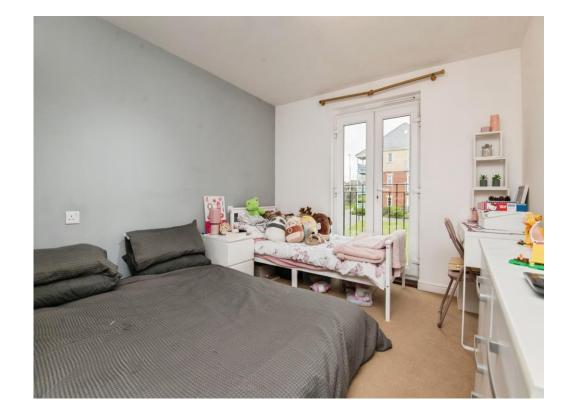

#### **Bedroom 1**

12' 2" x 10' (3.71m x 3.05m)

Double glazed front aspect patio doors to Juliet balcony, wall mounted radiator.

#### Bedroom 2

12' 2" x 6' 9" ( 3.71m x 2.06m )

Double glazed front aspect window, wall mounted radiator.