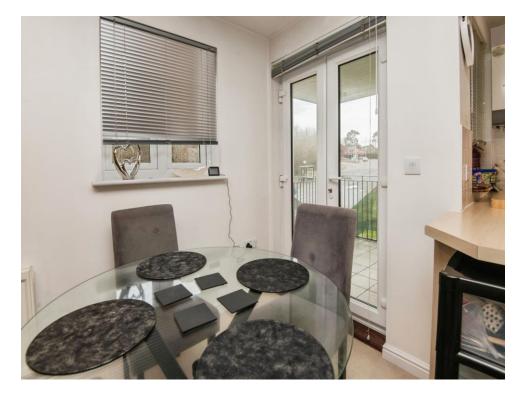

# Kitchen/ Diner/ Living Room

21' 3" max x 16' 10" max ( 6.48m max x 5.13m max )

Double glazed front aspect patio doors to balcony, double glazed front aspect window, two double glazed side aspect windows, double glazed side aspect patio doors to Juliet balcony, wall and base units, work surfaces, stainless steel sink unit, plumbing for washing machine, electric oven, gas hob with extractor over, wall mounted radiator.