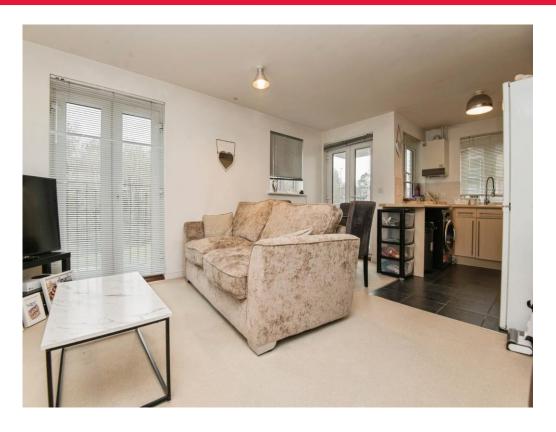

# Kitchen/ Diner/ Living Room

21' 3" max x 16' 10" max ( 6.48m max x 5.13m max )

Double glazed front aspect patio doors to balcony, double glazed front aspect window, two double glazed side aspect windows, double glazed side aspect patio doors to Juliet balcony, wall and base units, work surfaces, stainless steel sink unit, plumbing for washing machine, electric oven, gas hob with extractor over, wall mounted radiator.