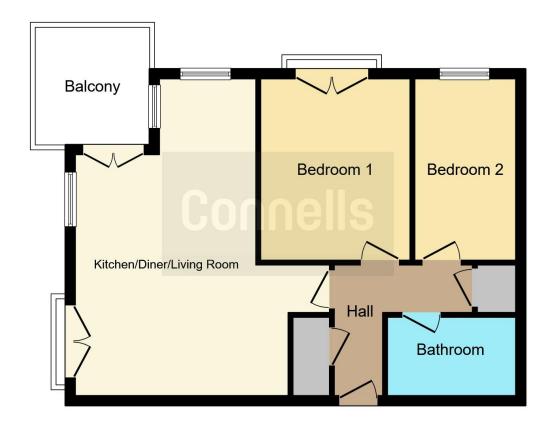

#### **Entrance Hall**

Airing cupboard, further cupboard, wall mounted radiator.

# Kitchen/ Diner/ Living Room

21' 3" max x 16' 10" max ( 6.48m max x 5.13m max )

Double glazed front aspect patio doors to balcony, double glazed front aspect window, two double glazed side aspect windows, double glazed side aspect patio doors to Juliet balcony, wall and base units, work surfaces, stainless steel sink unit, plumbing for washing machine, electric oven, gas hob with extractor over, wall mounted radiator.

#### **Bedroom 1**

12' 2" x 10' (3.71m x 3.05m)

Double glazed front aspect patio doors to Juliet balcony, wall mounted radiator.

#### Bedroom 2

12' 2" x 6' 9" ( 3.71m x 2.06m )

Double glazed front aspect window, wall mounted radiator.

#### Bathroom

Bath with mains shower over, low level toilet, wash hand basin, heated towel rail, tiled, extractor fan.