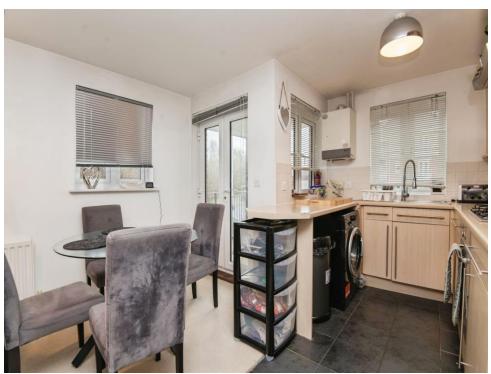

# Kitchen/ Diner/ Living Room

21' 3" max x 16' 10" max ( 6.48m max x 5.13m max )

Double glazed front aspect patio doors to balcony, double glazed front aspect window, two double glazed side aspect windows, double glazed side aspect patio doors to Juliet balcony, wall and base units, work surfaces, stainless steel sink unit, plumbing for washing machine, electric oven, gas hob with extractor over, wall mounted radiator.