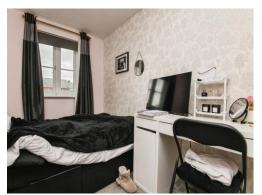

#### **Bedroom 1**

12' 2" x 10' (3.71m x 3.05m)

Double glazed front aspect patio doors to Juliet balcony, wall mounted radiator.