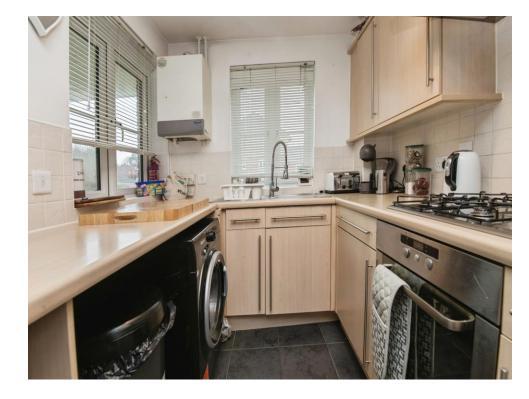

# Kitchen/ Diner/ Living Room

21' 3" max x 16' 10" max ( 6.48m max x 5.13m max )

Double glazed front aspect patio doors to balcony, double glazed front aspect window, two double glazed side aspect windows, double glazed side aspect patio doors to Juliet balcony, wall and base units, work surfaces, stainless steel sink unit, plumbing for washing machine, electric oven, gas hob with extractor over, wall mounted radiator.