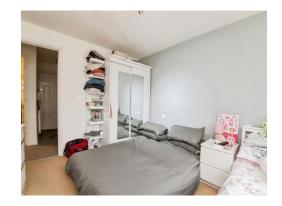

#### Bedroom 2

12' 2" x 6' 9" ( 3.71m x 2.06m )

Double glazed front aspect window, wall mounted radiator.