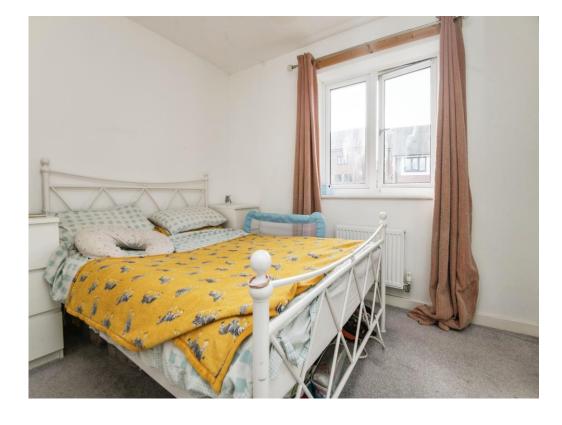

#### Bedroom 1

12' 1" x 7' 8" ( 3.68m x 2.34m )

Double glazed rear aspect window, wall mounted radiator.

#### Bedroom 2

12' 1" x 7' 7" ( 3.68m x 2.31m )

Two double glazed front aspect windows, wall mounted radiator.