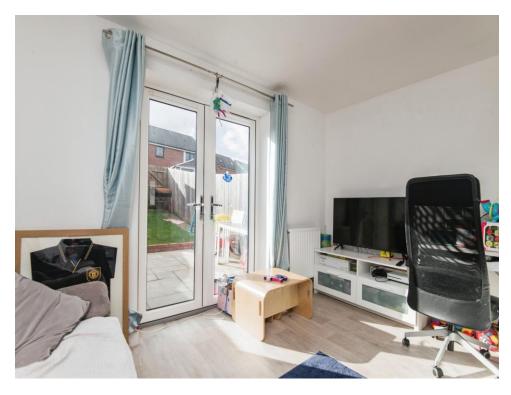

### **Living Room/ Kitchen**

22' 1" x 12' 1" ( 6.73m x 3.68m )

Double glazed front aspect window, double glazed patio doors to rear, electric oven and hob with extractor over, wall mounted radiator, wall and base units, work surfaces, stainless steel sink unit, plumbing for washing machine.