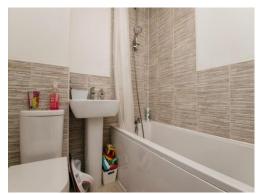

## **Bathroom**

Bath with shower attachment, low level toilet, wash hand basin, extractor fan.