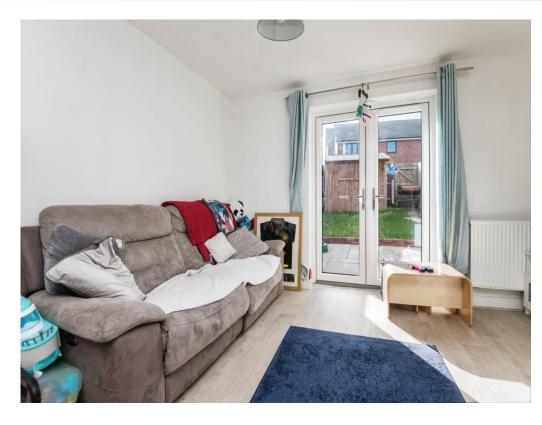

### **Living Room/ Kitchen**

22' 1" x 12' 1" ( 6.73m x 3.68m )

Double glazed front aspect window, double glazed patio doors to rear, electric oven and hob with extractor over, wall mounted radiator, wall and base units, work surfaces, stainless steel sink unit, plumbing for washing machine.