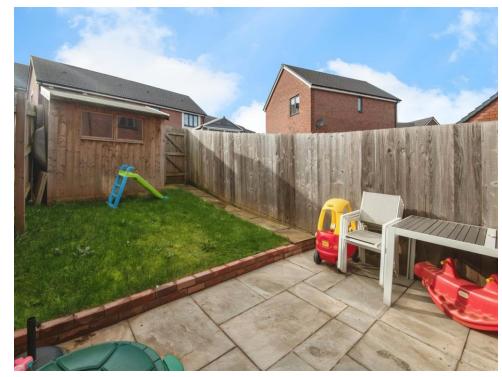

d hob with extractor over, wall mounted radiator, wall and base units, work surfaces, stainless steel sink unit, plumbing for washing machine.

#### WC

Low level toilet, wash hand basin, extractor fan, wall mounted radiator.

#### Bedroom 1

12' 1" x 7' 8" ( 3.68m x 2.34m )

Double glazed rear aspect window, wall mounted radiator.

#### Bedroom 2

12' 1" x 7' 7" ( 3.68m x 2.31m )

Two double glazed front aspect windows, wall mounted radiator.

## **Bathroom**

Bath with shower attachment, low level toilet, wash hand basin, extractor fan.

# **Parking**

Two car parking spaces.

#### Rear Garden

Patio, shed, rear access.

# **Agents Note**

Heating is provided by District E-On System.

## **Agents Note 2**

The property is still under NHBC Warranty.

**Council Tax Band: B** 

















Residential Sales & Lettings | Mortgage Services | Conveyancing | Surveyors | Land & New Homes



This floor plan is for illustrative purposes only. It is not drawn to scale. Any measurements, floor areas (including any total floor area), openings and orientation are approximate. No details are guaranteed, they cannot be relied upon for any purpose and they do not form part of any agreement. No liability is taken for any error, omission or misstatement. A party must rely upon its own inspection(s). Powered by www.focalagent.com

To view this property please contact Connells on

T 01392 221 331 E exeter@connells.co.uk

8-9 South Street
EXETER EX1 1DZ
EPC Rating: B

view this property online connells.co.uk/Property/EXR316371







1. MONEY LAUNDERING REGULATIONS Intending purchasers wil