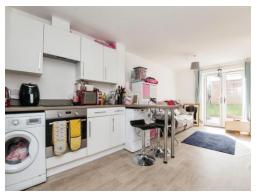

### **Living Room/ Kitchen**

22' 1" x 12' 1" ( 6.73m x 3.68m )

Double glazed front aspect window, double glazed patio doors to rear, electric oven and hob with extractor over, wall mounted radiator, wall and base units, work surfaces, stainless steel sink unit, plumbing for washing machine.