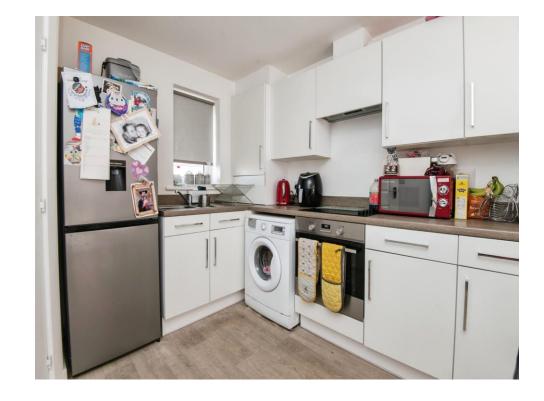

### **Living Room/ Kitchen**

22' 1" x 12' 1" ( 6.73m x 3.68m )

Double glazed front aspect window, double glazed patio doors to rear, electric oven and hob with extractor over, wall mounted radiator, wall and base units, work surfaces, stainless steel sink unit, plumbing for washing machine.