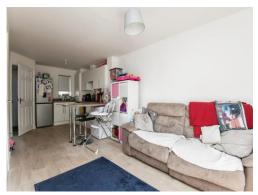

### **Living Room/ Kitchen**

22' 1" x 12' 1" ( 6.73m x 3.68m )

Double glazed front aspect window, double glazed patio doors to rear, electric oven and hob with extractor over, wall mounted radiator, wall and base units, work surfaces, stainless steel sink unit, plumbing for washing machine.