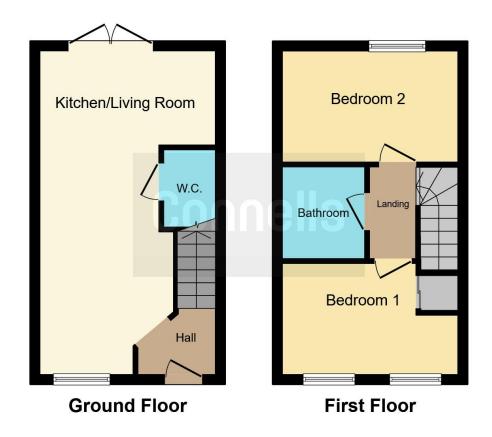

### **Living Room/ Kitchen**

22' 1" x 12' 1" ( 6.73m x 3.68m )

Double glazed front aspect window, double glazed patio doors to rear, electric oven and hob with extractor over, wall mounted radiator, wall and base units, work surfaces, stainless steel sink unit, plumbing for washing machine.

#### WC

Low level toilet, wash hand basin, extractor fan, wall mounted radiator.

#### Bedroom 1

12' 1" x 7' 8" ( 3.68m x 2.34m )

Double glazed rear aspect window, wall mounted radiator.

#### Bedroom 2

12' 1" x 7' 7" ( 3.68m x 2.31m )

Two double glazed front aspect windows, wall mounted radiator.

## **Bathroom**

Bath with shower attachment, low level toilet, wash hand basin, extractor fan.

# **Parking**

Two car parking spaces.