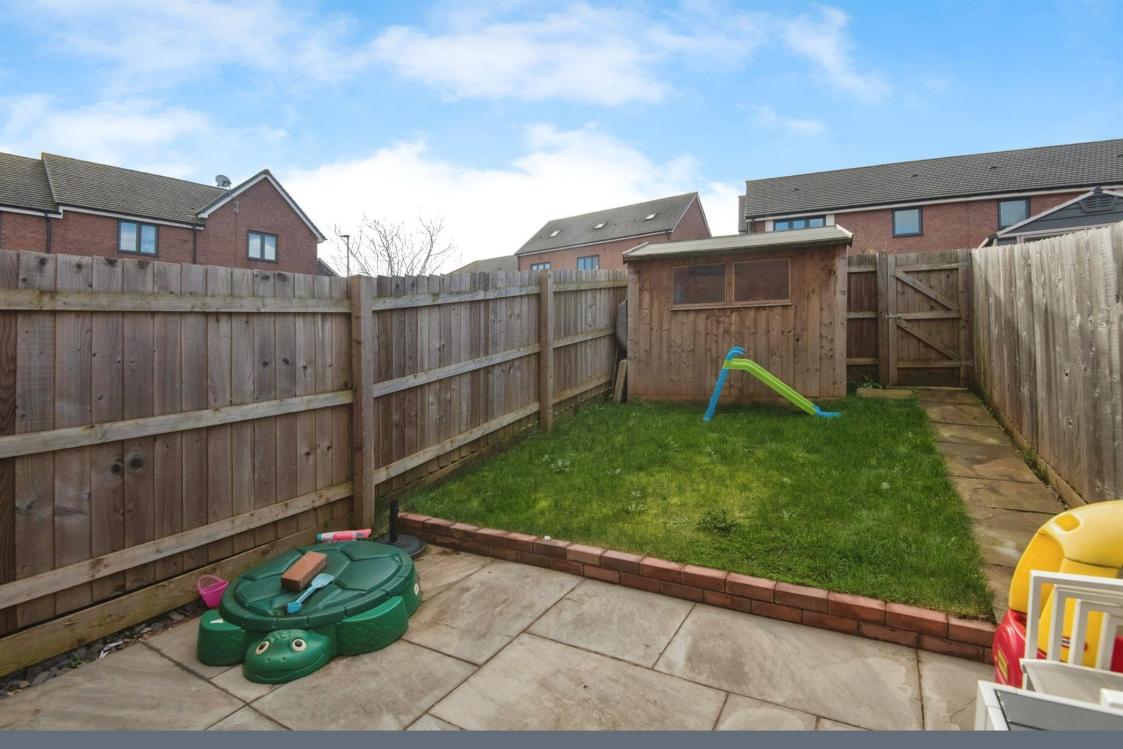

hob with extractor over, wall mounted radiator, wall and base units, work surfaces, stainless steel sink unit, plumbing for washing machine.

#### WC

Low level toilet, wash hand basin, extractor fan, wall mounted radiator.

#### Bedroom 1

12' 1" x 7' 8" ( 3.68m x 2.34m )

Double glazed rear aspect window, wall mounted radiator.

#### Bedroom 2

12' 1" x 7' 7" ( 3.68m x 2.31m )

Two double glazed front aspect windows, wall mounted radiator.

## **Bathroom**

Bath with shower attachment, low level toilet, wash hand basin, extractor fan.

# **Parking**

Two car parking spaces.

#### Rear Garden

Patio, shed, rear access.

# **Agents Note**

Heating is provided by District E-On System.

## **Agents Note 2**

The property is still under NHBC Warranty.

**Council Tax Band: B** 

















Residential Sales & Lettings | Mortgage Services | Conveyancing | Surveyors | Land & New Homes



This floor plan is for illustrative purposes only. It is not drawn to scale. Any measurements, floor areas (including any total floor area), openings and orientation are approximate. No details are guaranteed, they cannot be relied upon for any purpose and they do not form part of any agreement. No liability is taken for any error, omission or misstatement. A party must rely upon its own inspection(s). Powered by www.focalagent.com

To view this property please contact Connells on

T 01392 221 331 E exeter@connells.co.uk

8-9 South Street
EXETER EX1 1DZ
EPC Rating: B

view this property online connells.co.uk/Property/EXR316371







1. MONEY LAUNDERING REGULATIONS Intending purchasers will