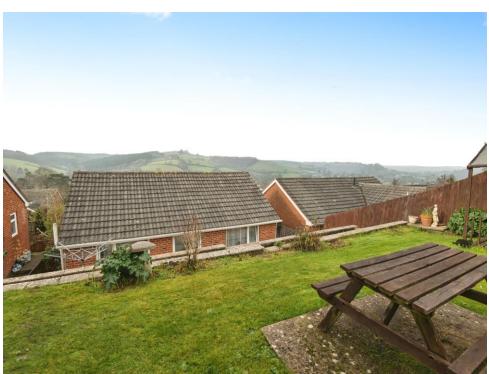

### **Front Garden**

Patio, decked seating area, open views, gravelled areas.

#### Rear Garden

Two lawned areas, seating area, shed, summer house, open views, tap, all enclosed by fencing.