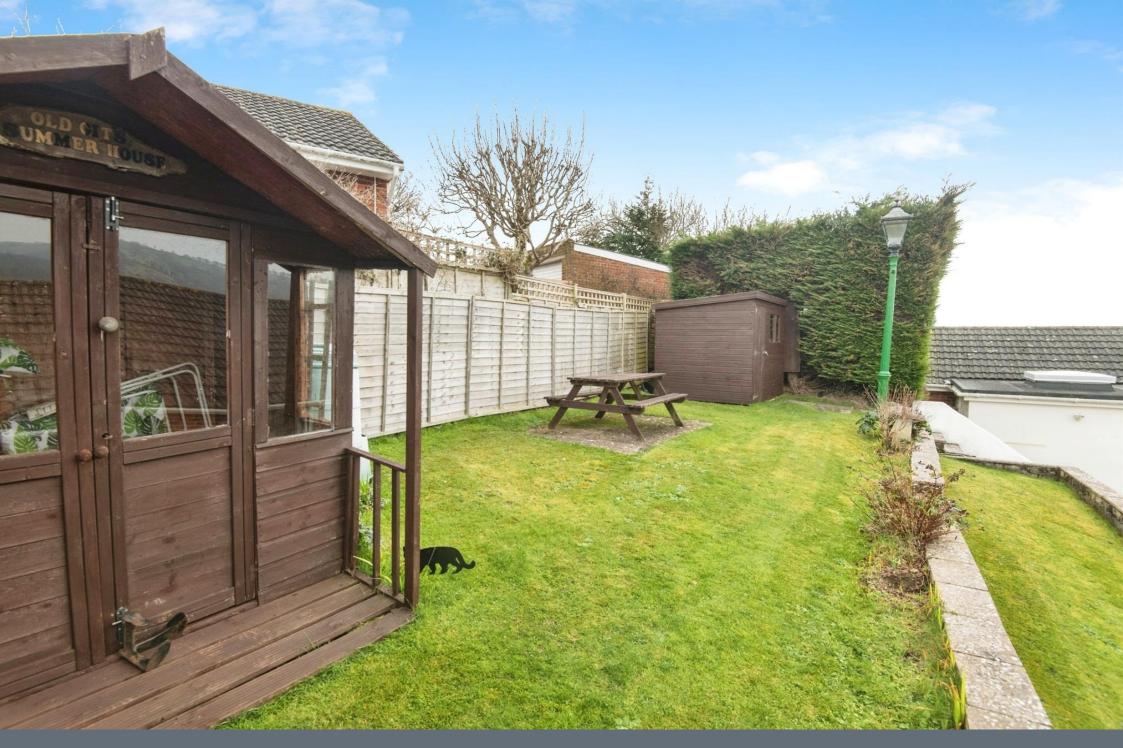

#### Rear Garden

Two lawned areas, seating area, shed, summer house, open views, tap, all enclosed by fencing.