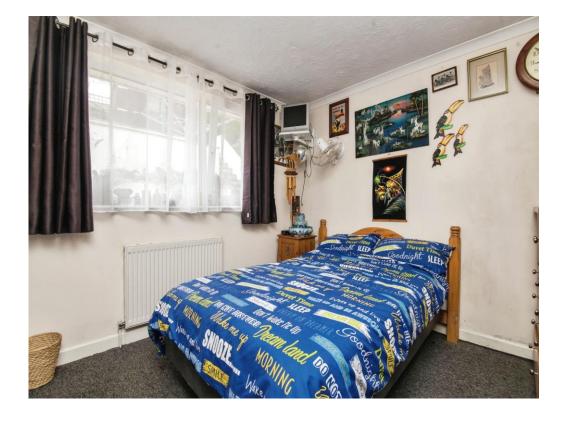

#### **Bedroom 1**

9' 9" x 11' 4" ( 2.97m x 3.45m )

Double glazed rear aspect window, wooden floor, wall mounted radiator.

#### Bedroom 2

11' x 9' 4" ( 3.35m x 2.84m )

Double glazed rear aspect window, wall mounted radiator.