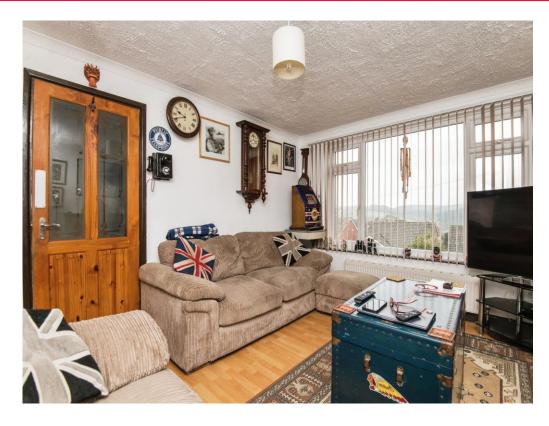

## **Living Room**

11' 4" x 12' 8" ( 3.45m x 3.86m )

Double glazed front aspect window with open views, fireplace with gas fire, laminate flooring, wall mounted radiator.