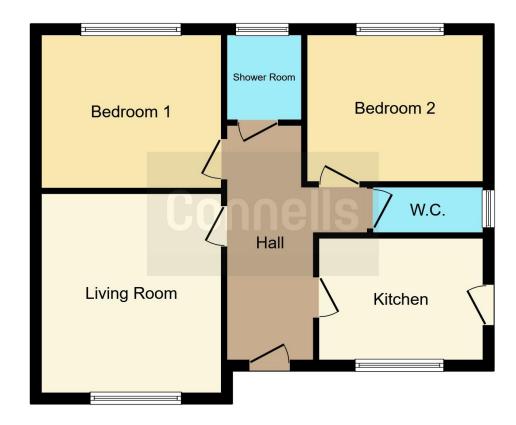

Outside there is also a GARAGE. The property is also being offered with no chain. The accommodation comprises:- Entrance hallway, lounge, kitchen, 2 bedrooms, separate WC and shower room.

#### **Entrance Hall**

Double glazed obscured door to front, laminate flooring, wall mounted radiator.

## **Living Room**

11' 4" x 12' 8" ( 3.45m x 3.86m )

Double glazed front aspect window with open views, fireplace with gas fire, laminate flooring, wall mounted radiator.

#### Kitchen

10' 6" x 7' 9" ( 3.20m x 2.36m )

Double glazed window and obscured door to side, double glazed front aspect window with open views, wall and base units, work surfaces, built-in dish washer, plumbing for washing machine, stainless steel 1 1/2 bowl sink unit, space for fridge freezer, electric oven, gas hob with extractor over, tiling.

# **Separate WC**

Double glazed obscured side aspect window, pull down ladder for access to boarded loft, wall mounted radiator, low level toilet, wash hand basin, spotlights, boiler.

#### **Bedroom 1**

9' 9" x 11' 4" ( 2.97m x 3.45m )

Double glazed rear aspect window, wooden floor, wall mounted radiator.

#### Bedroom 2

11' x 9' 4" ( 3.35m x 2.84m )

Double glazed rear aspect window, wall mounted radiator.

#### **Shower Room**

Double glazed obscured rear aspect window, shower cubicle with mains shower, wash hand basin, heated towel rail.