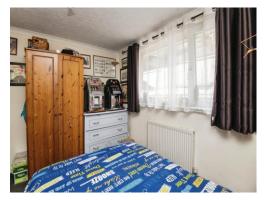

#### **Bedroom 1**

9' 9" x 11' 4" ( 2.97m x 3.45m )

Double glazed rear aspect window, wooden floor, wall mounted radiator.

#### Bedroom 2

11' x 9' 4" ( 3.35m x 2.84m )

Double glazed rear aspect window, wall mounted radiator.