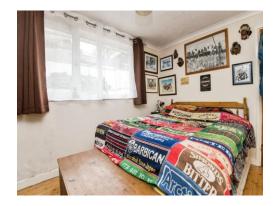

#### **Bedroom 1**

9' 9" x 11' 4" ( 2.97m x 3.45m )

Double glazed rear aspect window, wooden floor, wall mounted radiator.

#### Bedroom 2

11' x 9' 4" ( 3.35m x 2.84m )

Double glazed rear aspect window, wall mounted radiator.