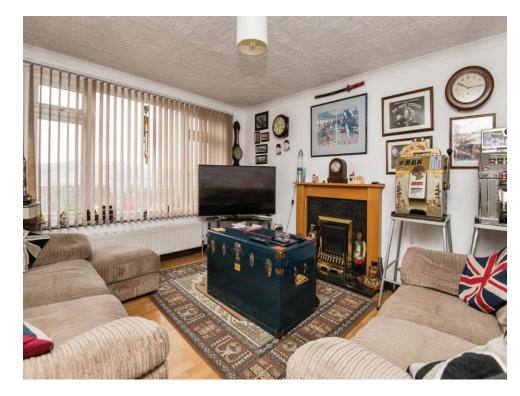

## **Living Room**

11' 4" x 12' 8" ( 3.45m x 3.86m )

Double glazed front aspect window with open views, fireplace with gas fire, laminate flooring, wall mounted radiator.