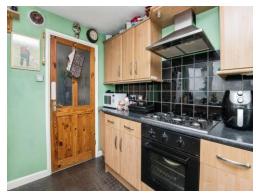

#### Kitchen

10' 6" x 7' 9" ( 3.20m x 2.36m )

Double glazed window and obscured door to side, double glazed front aspect window with open views, wall and base units, work surfaces, built-in dish washer, plumbing for washing machine, stainless steel 1 1/2 bowl sink unit, space for fridge freezer, electric oven, gas hob with extractor over, tiling.