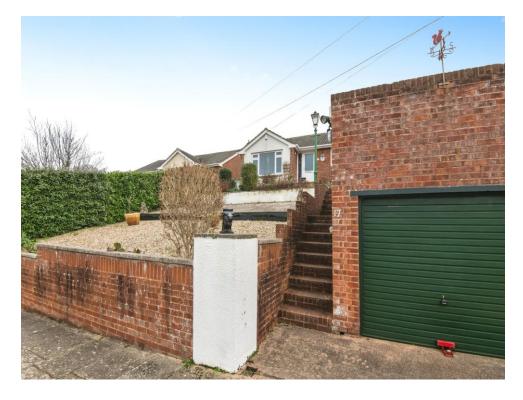

## Garage

15' 7" x 8' (4.75m x 2.44m)

Up and over door, power and light.

### **Front Garden**

Patio, decked seating area, open views, gravelled areas.