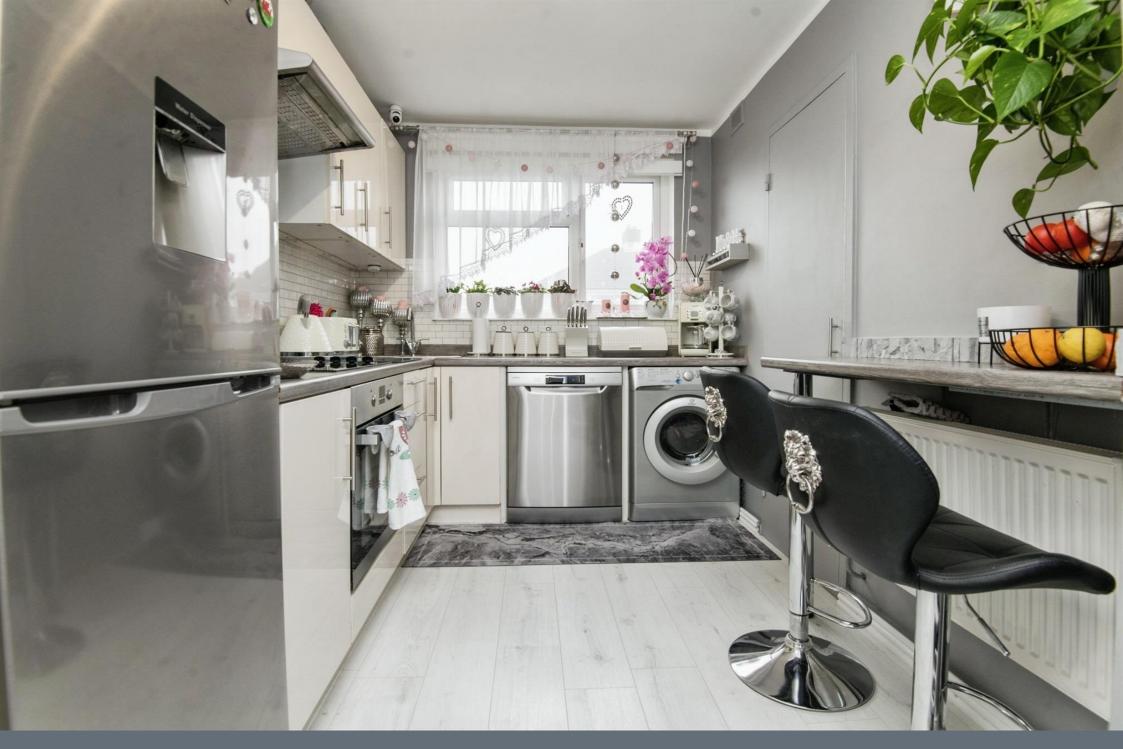

## **Property Description**

Introducing this stylish one-bedroom top-floor flat located in the desirable area of Exwick, Exeter.

Featuring a modern interior, the property is designed for contemporary living, offering a bright and airy atmosphere throughout. The open-plan layout maximizes space, making it perfect for both relaxation and entertaining. With its prime location just a short stroll from the picturesque Quay and a variety of local shops, this is an ideal choice for first-time buyers looking for convenience and charm. Don't miss the opportunity to start your homeownership journey in this lovely flat! The property comprises of communal gardens, entrance hallway, office space, kitchen, shower room, bedroom and lounge/dining space and balcony.

#### Kitchen

11' 1" x 7' 3" ( 3.38m x 2.21m )

Double glazed side aspect window, wall and base units, work surfaces, cupboard, stainless steel sink unit, plumbing for washing machine and dish washer, electric oven and hob with extractor over, wall mounted radiator, breakfast bar, spotlights.