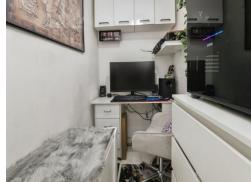

#### **Entrance Hall**

Storage cupboard, access to loft, further cupboard with wall units used as a computer/study space.