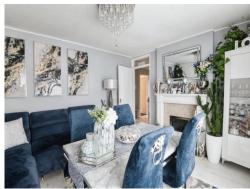

## **Living Room**

12' 8" x 11' 5" ( 3.86m x 3.48m )

Large double glazed side aspect window, fireplace with gas fire, wall mounted radiator.