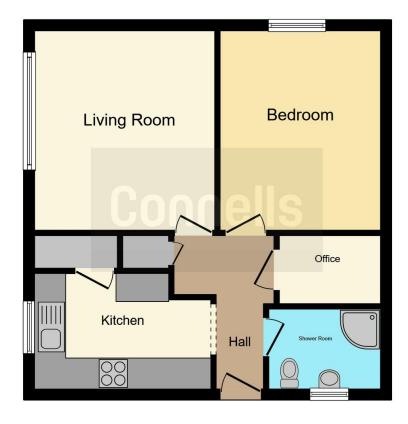

## **Property Description**

Introducing this stylish one-bedroom top-floor flat located in the desirable area of Exwick, Exeter.

Featuring a modern interior, the property is designed for contemporary living, offering a bright and airy atmosphere throughout. The open-plan layout maximizes space, making it perfect for both relaxation and entertaining. With its prime location just a short stroll from the picturesque Quay and a variety of local shops, this is an ideal choice for first-time buyers looking for convenience and charm. Don't miss the opportunity to start your homeownership journey in this lovely flat! The property comprises of communal gardens, entrance hallway, office space, kitchen, shower room, bedroom and lounge/dining space and balcony.

#### **Entrance Hall**

Storage cupboard, access to loft, further cupboard with wall units used as a computer/study space.

## **Living Room**

12' 8" x 11' 5" ( 3.86m x 3.48m )

Large double glazed side aspect window, fireplace with gas fire, wall mounted radiator.

#### Kitchen

11' 1" x 7' 3" ( 3.38m x 2.21m )

Double glazed side aspect window, wall and base units, work surfaces, cupboard, stainless steel sink unit, plumbing for washing machine and dish washer, electric oven and hob with extractor over, wall mounted radiator, breakfast bar, spotlights.

### **Bedroom**

10' 2" x 12' 9" ( 3.10m x 3.89m )

Double glazed side aspect window, wall mounted radiator.

#### **Shower Room**

Double glazed obscured front aspect window, shower cubicle with electric shower, low level toilet, wash hand basin, extractor fan, part-tiled walls, heated towel rail.

#### Outside

Communal lawned gardens.

Council Tax Band: A

Residential Sales & Lettings | Mortgage Services | Conveyancing | Surveyors | Land & New Homes

This floor plan is for illustrative purposes only. It is not drawn to scale. Any measurements, floor areas (including any total floor area), openings and orientation are approximate. No details are guaranteed, they cannot be relied upon for any purpose and they do not form part of any agreement. No liability is taken for any error, omission or misstatement. A party must rely upon its own inspection(s). Powered by www.focalagent.com