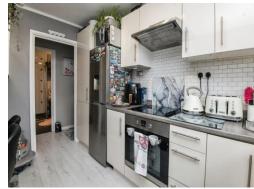

#### Kitchen

11' 1" x 7' 3" ( 3.38m x 2.21m )

Double glazed side aspect window, wall and base units, work surfaces, cupboard, stainless steel sink unit, plumbing for washing machine and dish washer, electric oven and hob with extractor over, wall mounted radiator, breakfast bar, spotlights.