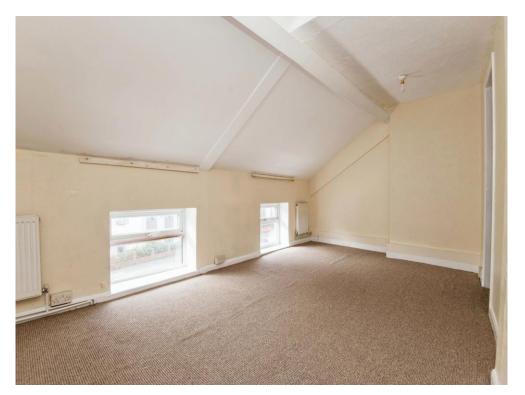

## **Living Room**

17' 9" x 10' 7" ( 5.41m x 3.23m )

Double glazed front and rear aspect windows and door to balcony. Wall mounted radiator.