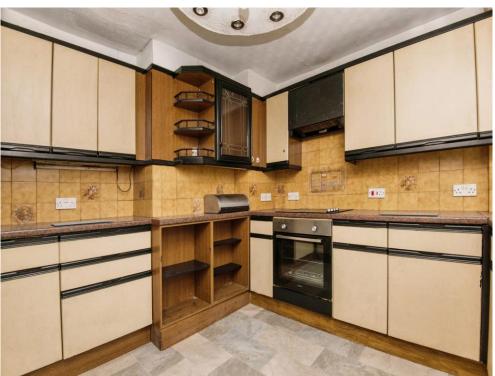

#### Kitchen

9' x 10' 3" ( 2.74m x 3.12m )

Double glazed side aspect window, wall and base units, work surfaces, stainless steel sink unit, electric oven and hob with extractor over, wall mounted radiator.