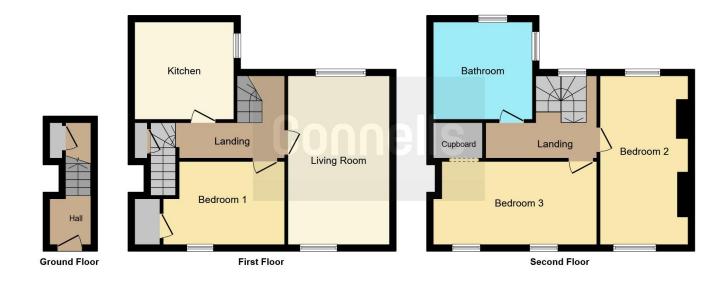

#### **Entrance Hall**

With cupboard.

## **Living Room**

17' 9" x 10' 7" ( 5.41m x 3.23m )

Double glazed front and rear aspect windows and door to balcony. Wall mounted radiator.

#### Kitchen

9' x 10' 3" ( 2.74m x 3.12m )

Double glazed side aspect window, wall and base units, work surfaces, stainless steel sink unit, electric oven and hob with extractor over, wall mounted radiator.

#### **Bedroom 1**

12' 10" max to front of cupboard x 8' 9" max ( 3.91m max to front of cupboard x 2.67m max )

Double glazed front aspect window, cupboard housing boiler, wall mounted radiator.

#### **Bedroom 2**

17' 3" x 9' 2" ( 5.26m x 2.79m )

Double glazed front and rear aspect windows, wall mounted radiator.

#### **Bedroom 3**

10' 6" max x 9' 5" max ( 3.20 m max x 2.87 m max )

Two double glazed front aspect windows, cupboard, wall mounted radiator.

#### Bathroom

Double glazed rear aspect Velux window, bath, electric shower, tiling, low level toilet, wash hand basin, plumbing for washing machine, wall mounted radiator.

This floor plan is for illustrative purposes only. It is not drawn to scale. Any measurements, floor areas (including any total floor area), openings and orientation are approximate. No details are guaranteed, they cannot be relied upon for any purpose and they do not form part of any agreement. No liability is taken for any error, omission or misstatement. A party must rely upon its own inspection(s). Powered by www.focalagent.com