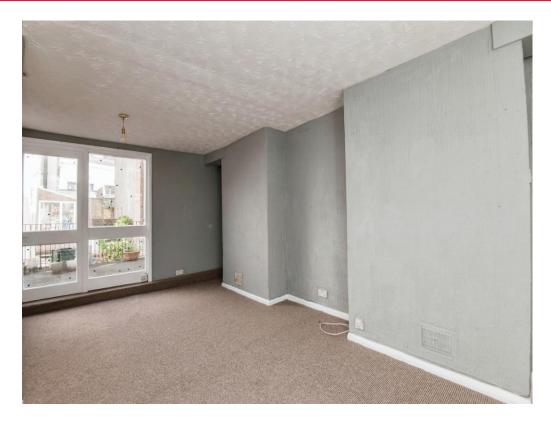

## **Living Room**

17' 9" x 10' 7" ( 5.41m x 3.23m )

Double glazed front and rear aspect windows and door to balcony. Wall mounted radiator.