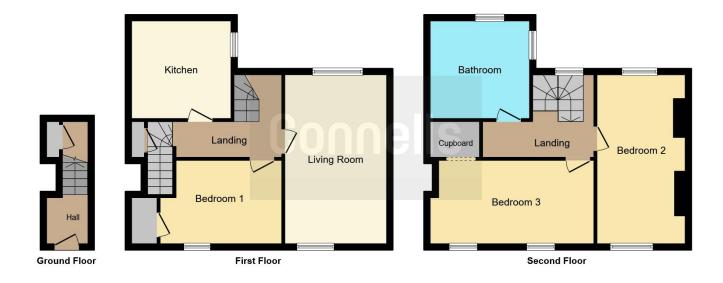

#### **Bathroom**

Double glazed rear aspect Velux window, bath, electric shower, tiling, low level toilet, wash hand basin, plumbing for washing machine, wall mounted radiator.

Council Tax Band: B

This floor plan is for illustrative purposes only. It is not drawn to scale. Any measurements, floor areas (including any total floor area), openings and orientation are approximate. No details are guaranteed, they cannot be relied upon for any purpose and they do not form part of any agreement. No liability is taken for any error, omission or misstatement. A party must rely upon its own inspection(s). Powered by www.focalagent.com