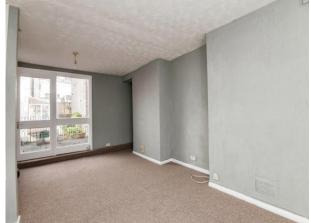

## **Living Room**

17' 9" x 10' 7" ( 5.41m x 3.23m )

Double glazed front and rear aspect windows and door to balcony. Wall mounted radiator.