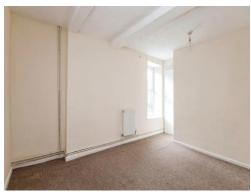

#### **Bedroom 1**

12' 10" max to front of cupboard x 8' 9" max ( 3.91 m max to front of cupboard x 2.67 m max )

Double glazed front aspect window, cupboard housing boiler, wall mounted radiator.

### Bedroom 2

17' 3" x 9' 2" ( 5.26m x 2.79m )

Double glazed front and rear aspect windows, wall mounted radiator.

#### **Bedroom 3**

10' 6" max x 9' 5" max ( 3.20 m max x 2.87 m max ) Two double glazed front aspect windows, cupboard, wall mounted radiator.