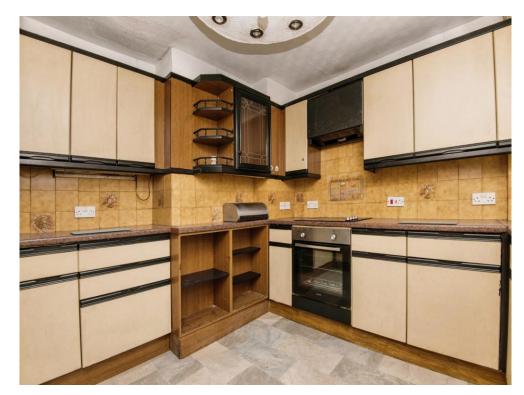

#### Kitchen

9' x 10' 3" ( 2.74m x 3.12m )

Double glazed side aspect window, wall and base units, work surfaces, stainless steel sink unit, electric oven and hob with extractor over, wall mounted radiator.