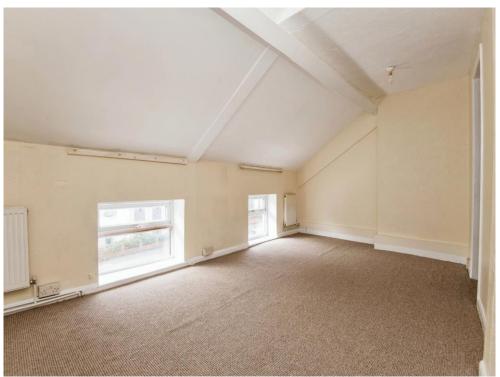

## **Living Room**

17' 9" x 10' 7" ( 5.41m x 3.23m )

Double glazed front and rear aspect windows and door to balcony. Wall mounted radiator.