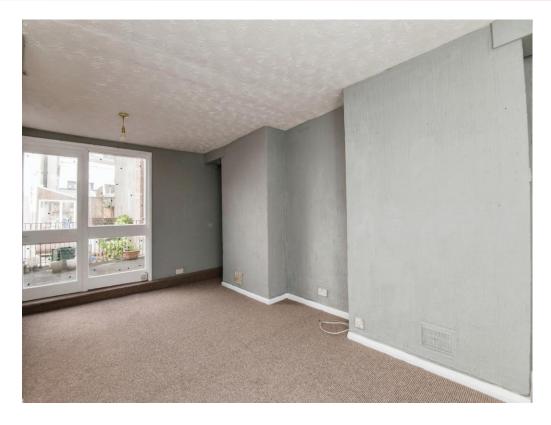

## **Living Room**

17' 9" x 10' 7" ( 5.41m x 3.23m )

Double glazed front and rear aspect windows and door to balcony. Wall mounted radiator.