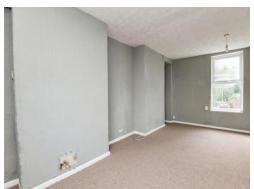

## **Living Room**

17' 9" x 10' 7" ( 5.41m x 3.23m )

Double glazed front and rear aspect windows and door to balcony. Wall mounted radiator.