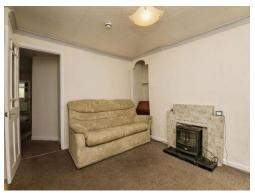

# **Living Room**

9' 7" x 13' 2" into recess (  $2.92 \, \text{m} \times 4.01 \, \text{m}$  into recess ) Double glazed obscured front aspect window, feature fireplace.