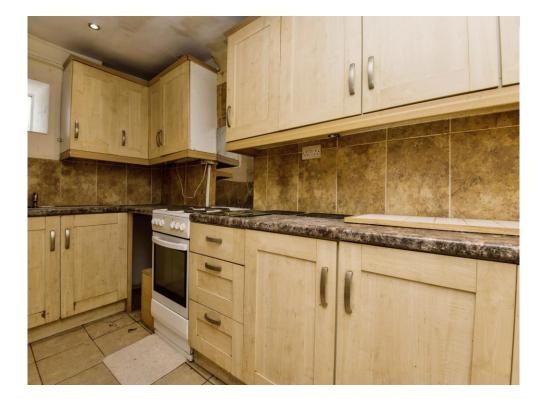

#### Kitchen

13' 5" x 5' 1" ( 4.09m x 1.55m )

Front aspect window, wall and base units, work surfaces, plumbing for dish washer, electric oven and hob, stainless steel sink unit.