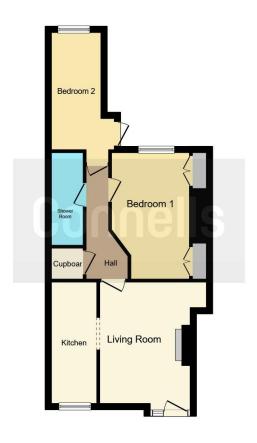

## **Rear Garden**

Large garden enclosed by walls, with brick shed.

Council Tax Band: A

This floor plan is for illustrative purposes only. It is not drawn to scale. Any measurements, floor areas (including any total floor area), openings and orientation are approximate. No details are guaranteed, they cannot be relied upon for any purpose and they do not form part of any agreement. No liability is taken for any error, omission or misstatement. A party must rely upon its own inspection(s). Powered by www.focalagent.com