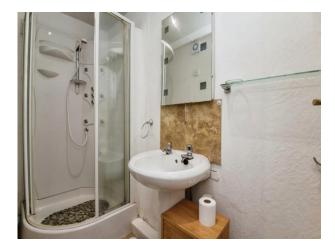

# **Shower Room**

Tiled floor, shower cubicle with mains shower with jets, low level toilet, wash hand basin.