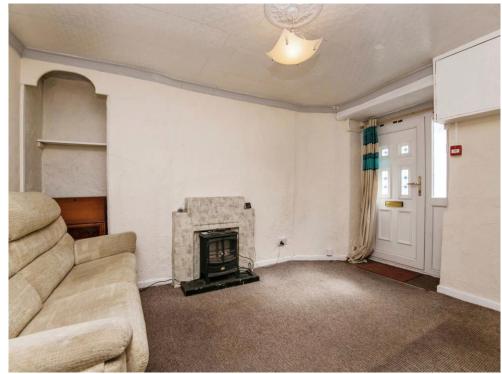

# **Living Room**

9' 7" x 13' 2" into recess (  $2.92 \, \text{m} \times 4.01 \, \text{m}$  into recess ) Double glazed obscured front aspect window, feature fireplace.