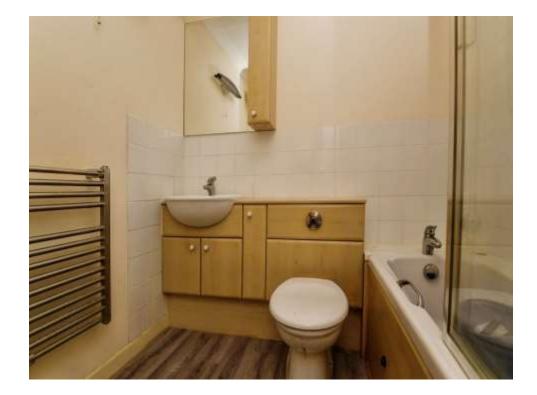

#### Bathroom

Bath with mains shower over, low level toilet, wash hand basin, tiling, heated towel rail, extractor fan.