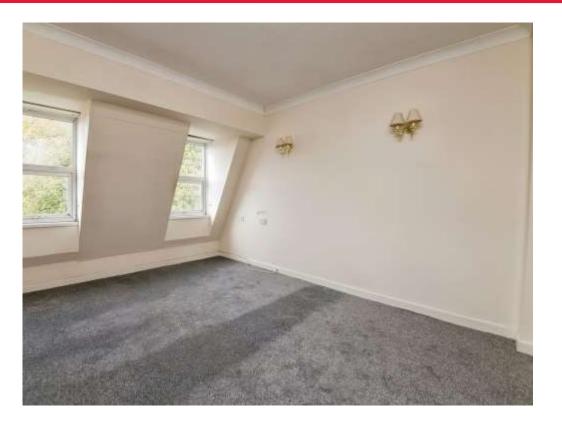

#### Living Room

14' 8" x 10' 5" ( 4.47m x 3.17m ) Two double glazed windows, electric heater, intercom system.