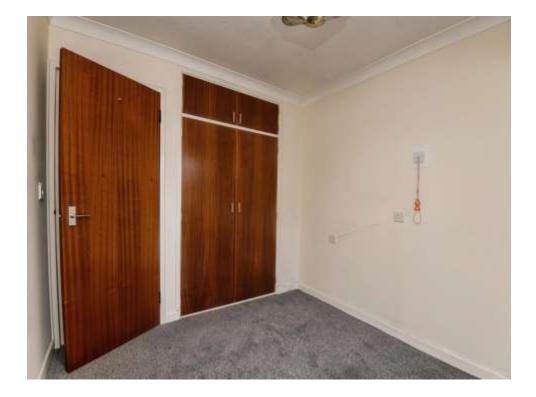

#### Bedroom

8' 7" x 11' 7" ( 2.62m x 3.53m ) Double glazed front aspect window, electric heater, built in wardrobes, pull cord.

#### **Entrance Hall**

Emergency pull cord alarm, storage cupboard with shelves.