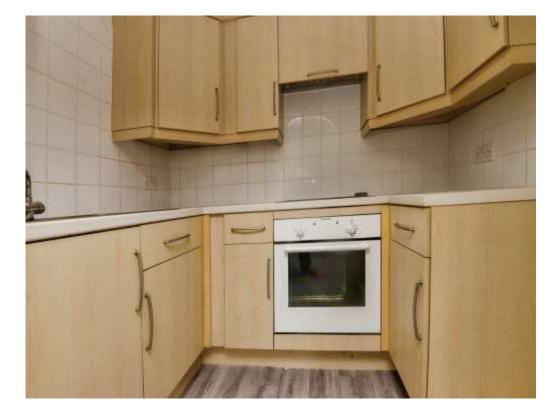

#### **Kitchen**

#### 7' 3" x 5' 3" ( 2.21m x 1.60m )

Wall and base units, work surfaces, space for fridge freezer, electric hob and electric oven with extractor fan over, stainless steel sink/drainer.