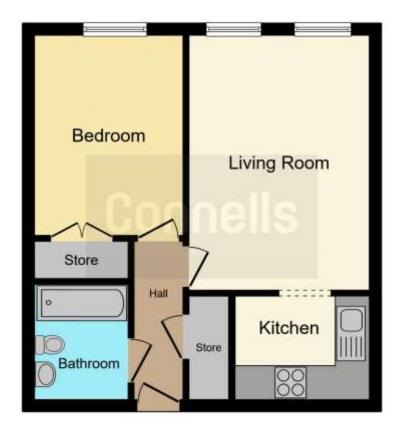

#### **Property Description**

A Second Floor RETIREMENT APARTMENT for the over 60's located in the City Centre which is great for having access to all shops, amenities, bars, restaurants and transport links. The property is in immaculate condition and ready to move into and also has access to a house manager, communal laundry, communal lounge, guest rooms and a lift. Outside there are communal gardens and residents parking. No chain. The property comprises:- Communal entrance hallway, lift and stairs to second floor, entrance hallway to apartment, lounge, kitchen, bedroom and bathroom/wc.

#### **Entrance Hall**

Emergency pull cord alarm, storage cupboard with shelves.

#### Living Room

14' 8" x 10' 5" ( 4.47m x 3.17m ) Two double glazed windows, electric heater, intercom system.

#### 7' 3" x 5' 3" ( 2.21m x 1.60m )

Wall and base units, work surfaces, space for fridge freezer, electric hob and electric oven with extractor fan over, stainless steel sink/drainer.

#### Bedroom

8' 7" x 11' 7" ( 2.62m x 3.53m ) Double glazed front aspect window, electric heater, built in wardrobes, pull cord.

#### Bathroom

Bath with mains shower over, low level toilet, wash hand basin, tiling, heated towel rail, extractor fan.