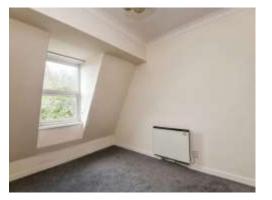

#### Bedroom

8' 7" x 11' 7" ( 2.62m x 3.53m ) Double glazed front aspect window, electric heater, built in wardrobes, pull cord.