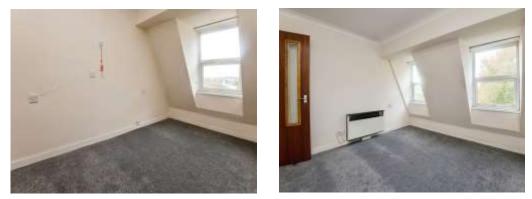

#### Bedroom

8' 7" x 11' 7" ( 2.62m x 3.53m ) Double glazed front aspect window, electric heater, built in wardrobes, pull cord.