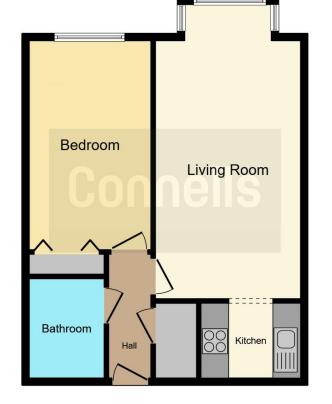

#### **Property Description**

A First Floor RETIREMENT APARTMENT for the over 60's located in the City Centre which is great for having access to all shops, amnesties, bars, restaurants and transport links. The property is in immaculate condition and ready to move into and also has access to a warden, communal laundry, communal lounge, guest room and a lift. Outside there are communal gardens and residents parking. No chain. The property comprises:- Communal entrance hallway, lift and stairs to first floor, entrance hallway to apartment, lounge, kitchen, bedroom and shower room/WC.

#### **Entrance Hall**

Emergency pull cord alarm, storage cupboard.

#### Living Room

 $18^{\prime}\,5^{\rm m}\,x\,10^{\prime}\,3^{\rm m}$  (  $5.61m\,x\,3.12m$  ) Double glazed rear aspect window, fireplace with electric fire, night storage heater, intercom system.

#### **Kitchen**

#### 7' 1" x 5' 3" ( 2.16m x 1.60m ) Wall and base units, work surfaces, plumbing for dish washer, stainless steel sink/drainer, electric hob, electric oven, extractor fan over, tiling.

#### Bedroom

8' 8" x 15' 2" to front of window ( 2.64m x 4.62m to front of window ) Double glazed rear aspect window, electric heater, built in wardrobes.

#### **Shower Room**

Double shower cubicle with electric shower, low level toilet, wash hand basin with mirror and lights above, extractor fan, tiling, tiled floor, electric heater.

This floorplan is for illustrative purposes only and is not drawn to scale. Measurements, floor-areas, openings and orientations are approximate. They should not be relied upon for any purpose and do not form any part of an agreement. No liability is taken for any error or mis-statement. All parties must rely on their own inspections.