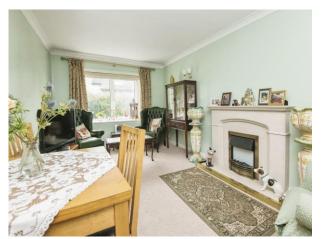

#### Living Room

 $18^{\prime}\,5^{\rm m}\,x\,10^{\prime}\,3^{\rm m}$  (  $5.61m\,x\,3.12m$  ) Double glazed rear aspect window, fireplace with electric fire, night storage heater, intercom system.