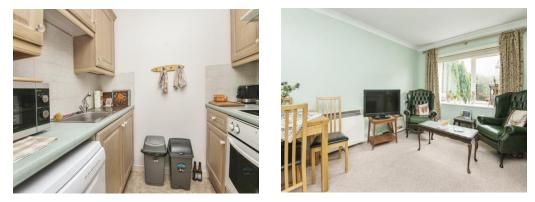

#### **Kitchen**

#### 7' 1" x 5' 3" ( 2.16m x 1.60m ) Wall and base units, work surfaces, plumbing for dish washer, stainless steel sink/drainer, electric hob, electric oven, extractor fan over, tiling.

#### Living Room

 $18^{\prime}\,5^{\rm m}\,x\,10^{\prime}\,3^{\rm m}$  (  $5.61m\,x\,3.12m$  ) Double glazed rear aspect window, fireplace with electric fire, night storage heater, intercom system.