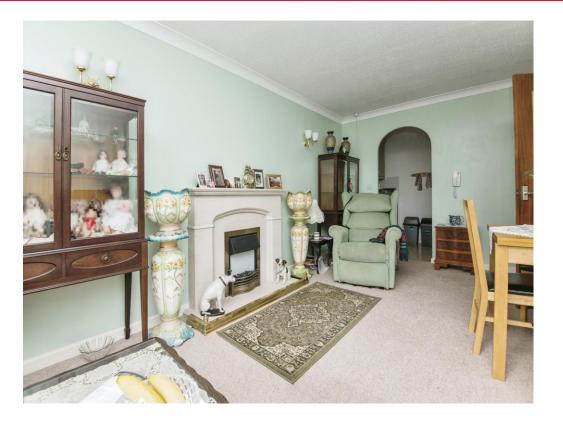

#### Living Room

 $18^{\prime}\,5^{\rm m}\,x\,10^{\prime}\,3^{\rm m}$  (  $5.61m\,x\,3.12m$  ) Double glazed rear aspect window, fireplace with electric fire, night storage heater, intercom system.