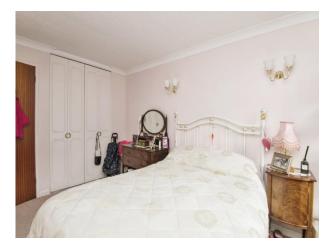

#### Bedroom

8' 8" x 15' 2" to front of window ( 2.64m x 4.62m to front of window ) Double glazed rear aspect window, electric heater, built in wardrobes.