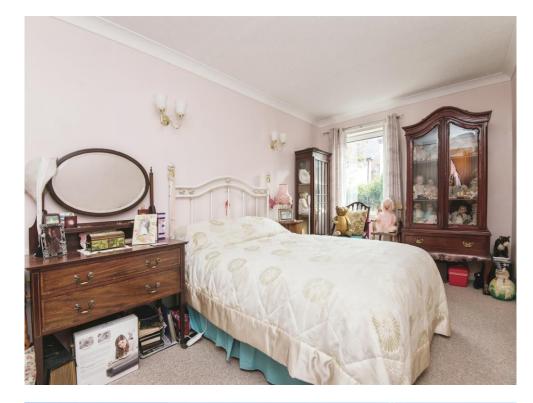

#### Bedroom

8' 8" x 15' 2" to front of window ( 2.64m x 4.62m to front of window ) Double glazed rear aspect window, electric heater, built in wardrobes.