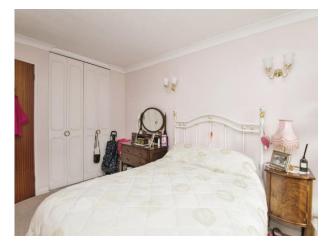

## Bedroom

8' 8" x 15' 2" to front of window ( 2.64m x 4.62m to front of window ) Double glazed rear aspect window, electric heater, built in wardrobes.