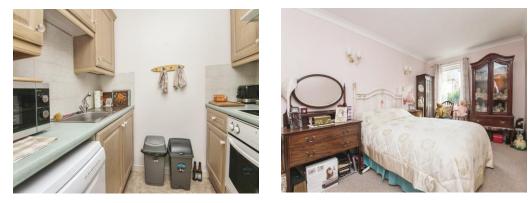

#### 7' 1" x 5' 3" ( 2.16m x 1.60m )

Wall and base units, work surfaces, plumbing for dish washer, stainless steel sink/drainer, electric hob, electric oven, extractor fan over, tiling.

## Bedroom

8' 8" x 15' 2" to front of window ( 2.64m x 4.62m to front of window ) Double glazed rear aspect window, electric heater, built in wardrobes.