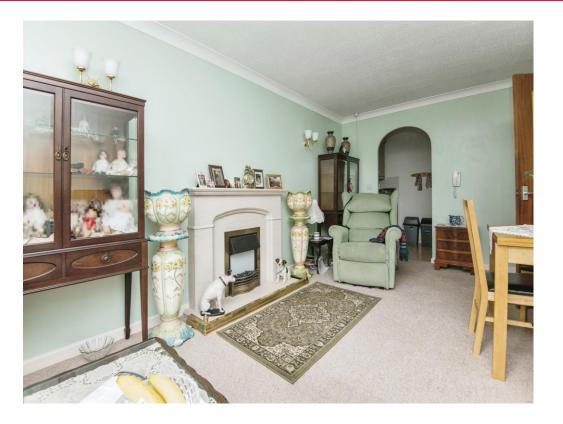

# Living Room

 $18^{\prime}\,5^{\rm m}\,x\,10^{\prime}\,3^{\rm m}$  (  $5.61m\,x\,3.12m$  ) Double glazed rear aspect window, fireplace with electric fire, night storage heater, intercom system.