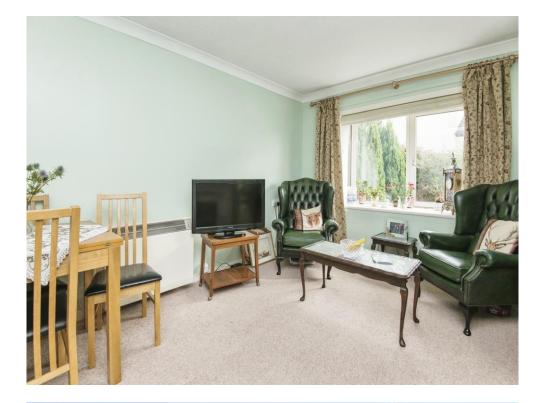

# Living Room

 $18^{\prime}\,5^{\rm m}\,x\,10^{\prime}\,3^{\rm m}$  (  $5.61m\,x\,3.12m$  ) Double glazed rear aspect window, fireplace with electric fire, night storage heater, intercom system.