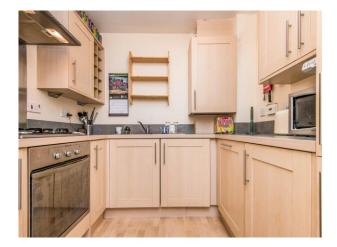

#### Kitchen

10' 9" x 8' 1" ( 3.28m x 2.46m )

Full fitted kitchen with wall and base units, stainless steel sink with drainer, electric oven and a gas hob with cooker hood, integrated dishwasher, washing machine and fridge/freezer and a central heating boiler.