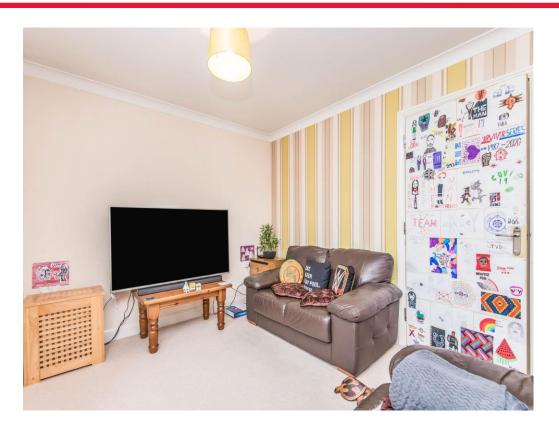

### Lounge / Diner

20' 4" x 10' 1" ( 6.20m x 3.07m )

Two front aspect double glazed window, two wall mounted radiators and a telephone and TV point.