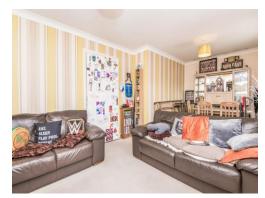

### Lounge / Diner

20' 4" x 10' 1" ( 6.20m x 3.07m )

Two front aspect double glazed window, two wall mounted radiators and a telephone and TV point.