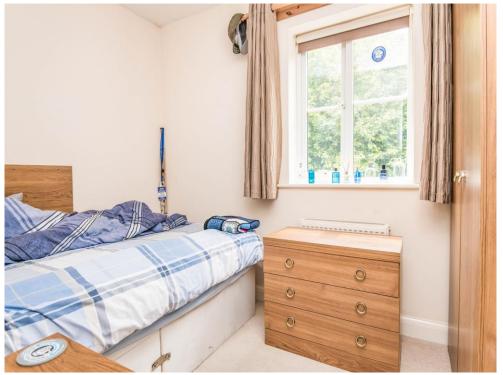

#### **Bedroom 1**

10' 6" x 9' 7" ( 3.20m x 2.92m )

Good sized double bedroom, rear aspect double glazed window, wall mounted radiator and a TV point.

#### Bedroom 2

10' x 9' 7" ( 3.05m x 2.92m )

Rear aspect double glazed window and a wall mounted radiator.