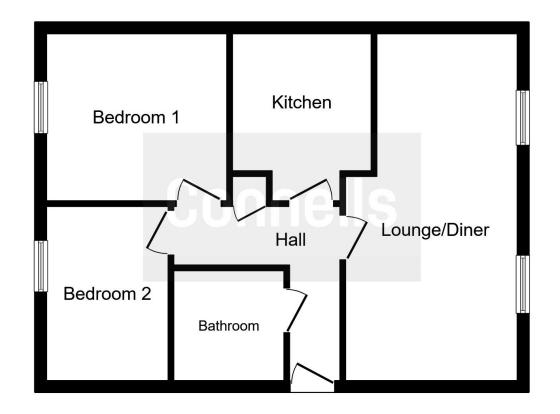

#### **Entrance Hall**

Door to the side of the property, storage cupboard, carpeted floor and a phone/video intercom system.

### Lounge / Diner

20' 4" x 10' 1" ( 6.20m x 3.07m )

Two front aspect double glazed window, two wall mounted radiators and a telephone and TV point.

#### Kitchen

10' 9" x 8' 1" ( 3.28m x 2.46m )

Full fitted kitchen with wall and base units, stainless steel sink with drainer, electric oven and a gas hob with cooker hood, integrated dishwasher, washing machine and fridge/freezer and a central heating boiler.

#### **Bedroom 1**

10' 6" x 9' 7" ( 3.20m x 2.92m )

Good sized double bedroom, rear aspect double glazed window, wall mounted radiator and a TV point.

#### Bedroom 2

10' x 9' 7" ( 3.05m x 2.92m )

Rear aspect double glazed window and a wall mounted radiator.

#### **Bathroom**

Bath with mixer taps, shower, wash hand basin, extractor fan, shaver point, low level toilet and partial tiling.

To view this property please contact Connells on

T 01392 221 331 E exeter@connells.co.uk