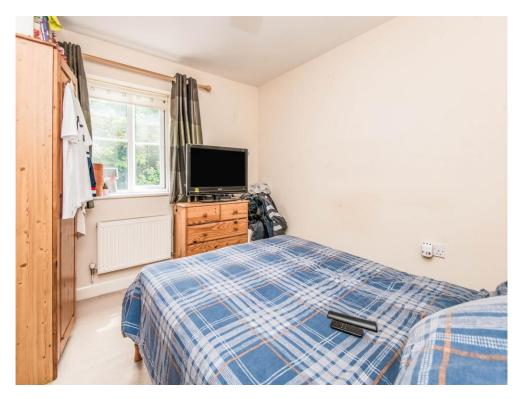

#### **Bedroom 1**

10' 6" x 9' 7" ( 3.20m x 2.92m )

Good sized double bedroom, rear aspect double glazed window, wall mounted radiator and a TV point.

#### Bedroom 2

10' x 9' 7" ( 3.05m x 2.92m )

Rear aspect double glazed window and a wall mounted radiator.