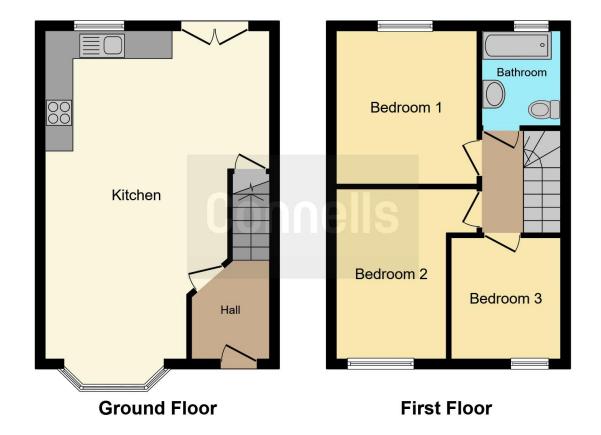

\*\*AN ABSOLUTE MUST VISIT TO BE FULLY APPRECIATED\*\* \*\*FANTASTIC SIZE AND AMAZING REAR GARDEN\*\* \*\*NO ONWARD CHAIN\*\*

\*\*no Chain\*\*

**Entrance Hallway** 

Open Plan Lounge-Kitchen-Diner 25' 5" x 15' 6" ( 7.75m x 4.72m ) First Floor Landing

**Bedroom One** 

11' 9" extending to  $\times$  10' 4" ( 3.58m extending to  $\times$  3.15m )

Bedroom Two

 $10' \ 9" \ x \ 10' \ 4" \ ( \ 3.28m \ x \ 3.15m \ )$  **Bedroom Three** 

7' 7" x 8' 8" ( 2.31m x 2.64m ) **Modern Family Bathroom** 