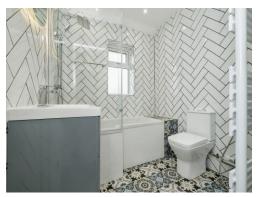

**Bedroom One** 

11' 9" extending to  $\times$  10' 4" ( 3.58m extending to  $\times$  3.15m )

Bedroom Two

 $10' \ 9" \ x \ 10' \ 4" \ ( \ 3.28m \ x \ 3.15m \ )$  **Bedroom Three** 

7' 7" x 8' 8" ( 2.31m x 2.64m ) **Modern Family Bathroom** 