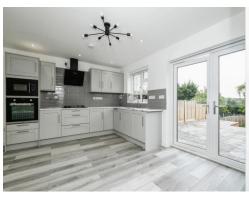

\*\*AN ABSOLUTE MUST VISIT TO BE FULLY APPRECIATED\*\* \*\*FANTASTIC SIZE AND AMAZING REAR GARDEN\*\* \*\*NO ONWARD CHAIN\*\*

\*\*no Chain\*\*

**Entrance Hallway** 

Open Plan Lounge-Kitchen-Diner 25' 5" x 15' 6" ( 7.75m x 4.72m ) First Floor Landing