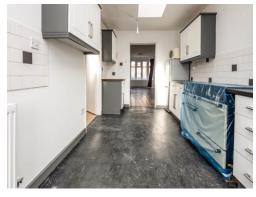

#### Kitchen

15' 11" x 8' 5" ( 4.85m x 2.57m )

Having double glazed window, fitted kitchen with wall and base units, work surfaces over, tiling to splash back, space for cooker, plumbing for washing machine, central heating radiator, door to garden and door to dining room.