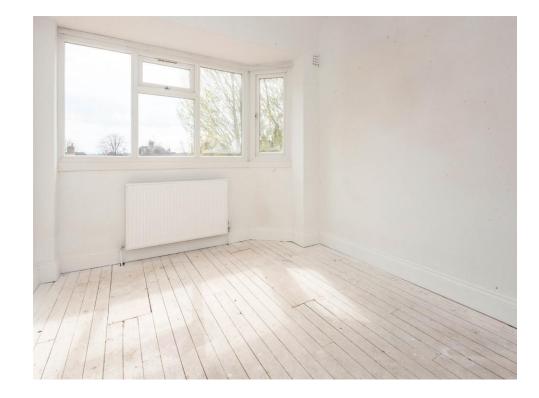

### **Bedroom Two**

12' 1" x 9' 2" ( 3.68m x 2.79m ) Having double glazed window