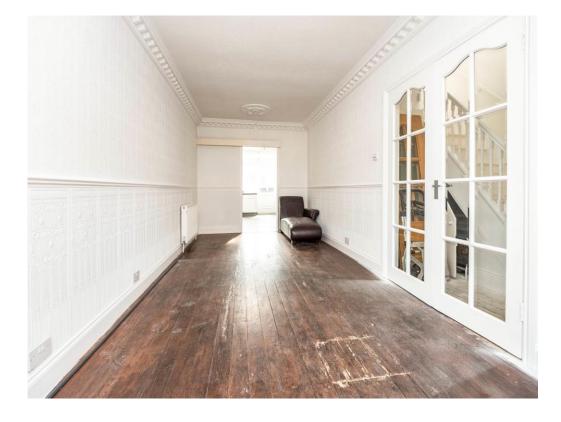

#### **Entrance Hall**

Having stairs leading to first floor accommodation and double doors leading to;

#### Lounge

22' 8" x 9' 3" ( 6.91m x 2.82m )

Having bay window and access to;