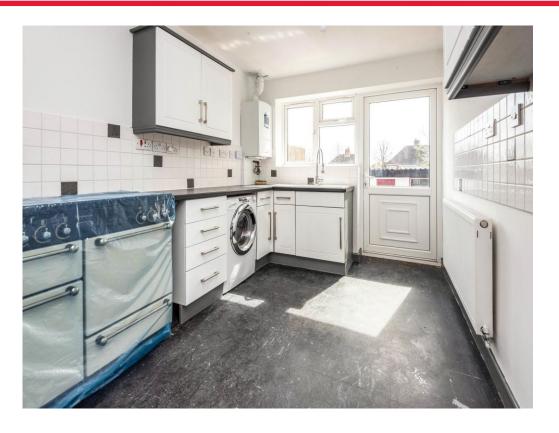

#### Kitchen

15' 11" x 8' 5" ( 4.85m x 2.57m )

Having double glazed window, fitted kitchen with wall and base units, work surfaces over, tiling to splash back, space for cooker, plumbing for washing machine, central heating radiator, door to garden and door to dining room.