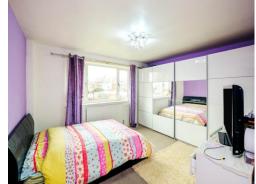

#### **Master Bedroom**

14' 5" max x 13' 3" max ( 4.39m max x 4.04m max )

Having double glazed window and central heating radiator.

## **Bedroom Three**

7' 2" x 9' 2" ( 2.18m x 2.79m )

Having double glazed window and central heating radiator.

#### **Bedroom Two**

14' 9" max x 13' 5" max ( 4.50 m max x 4.09 m max )

Having double glazed window, storage cupboard and central heating radiator.