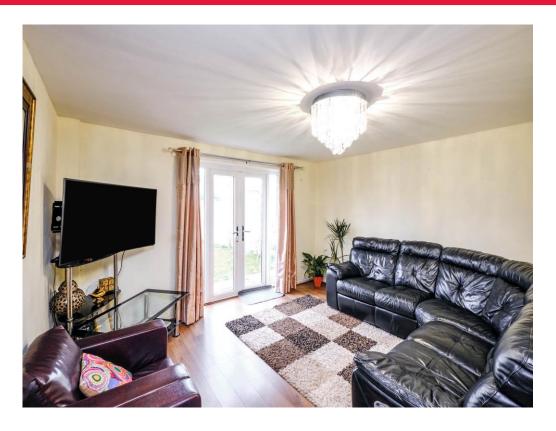

## **Living Room**

13' 3" max x 18' 1" max ( 4.04m max x 5.51m max )

Having double glazed patio doors and central heating radiator.