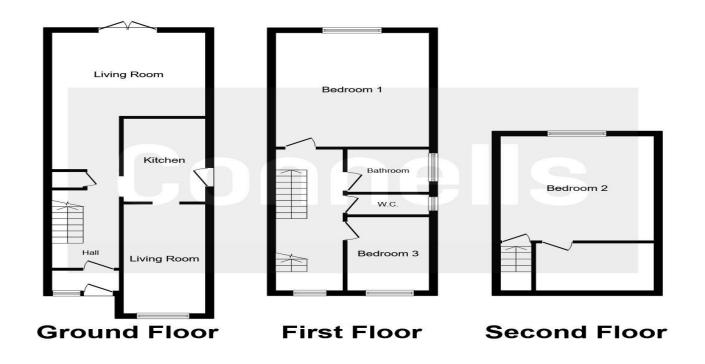

#### **Accommodation**

Having entrance door leading to;

#### **Entrance Porch**

Having door leading to;

#### **Entrance Hall**

Having stairs to first floor accommodation, understairs cupboard, central heating radiator, access to living room and door off to;

#### Kitchen/diner

11' 2" x 7' 5" ( 3.40m x 2.26m )

Having window, fitted kitchen with wall and base units, sink with drainer, work surfaces over, electric oven and gas hob with cooker hood over, plumbing for washing machine, space for freezer and door to garden.

# **Dining Area**

14' 6" x 7' 1" ( 4.42m x 2.16m ) Having double glazed window.

## **Living Room**

13' 3" max x 18' 1" max ( 4.04m max x 5.51m max )

Having double glazed patio doors and central heating radiator.

#### **First Floor Accommodation**

Having double glazed window, stairs to second floor accommodation and doors off to;

#### **Master Bedroom**

14' 5" max x 13' 3" max ( 4.39m max x 4.04m max )

Having double glazed window and central heating radiator.

## **Bedroom Three**

7' 2" x 9' 2" ( 2.18m x 2.79m )

Having double glazed window and central heating radiator.

#### **Bathroom**

Having double glazed window, bath with shower over, vanity wash hand basin, partly tiled walls and wall mounted radiator.

## WC

Low level WC.

#### **Second Floor Accommodation**

Having door to;

#### **Bedroom Two**

14' 9" max x 13' 5" max ( 4.50 m max x 4.09 m max )

Having double glazed window, storage cupboard and central heating radiator.