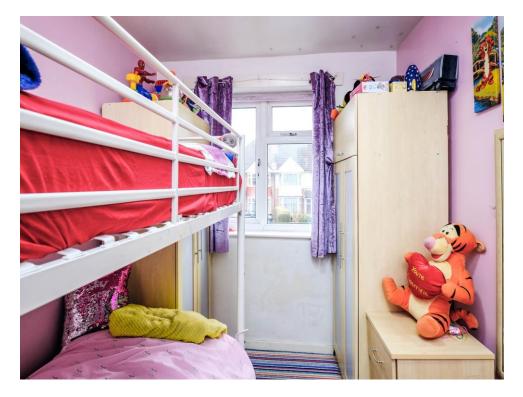

## **Bedroom Three**

7' 2" x 9' 2" ( 2.18m x 2.79m )

Having double glazed window and central heating radiator.

#### **Bedroom Two**

14' 9" max x 13' 5" max ( 4.50 m max x 4.09 m max )

Having double glazed window, storage cupboard and central heating radiator.