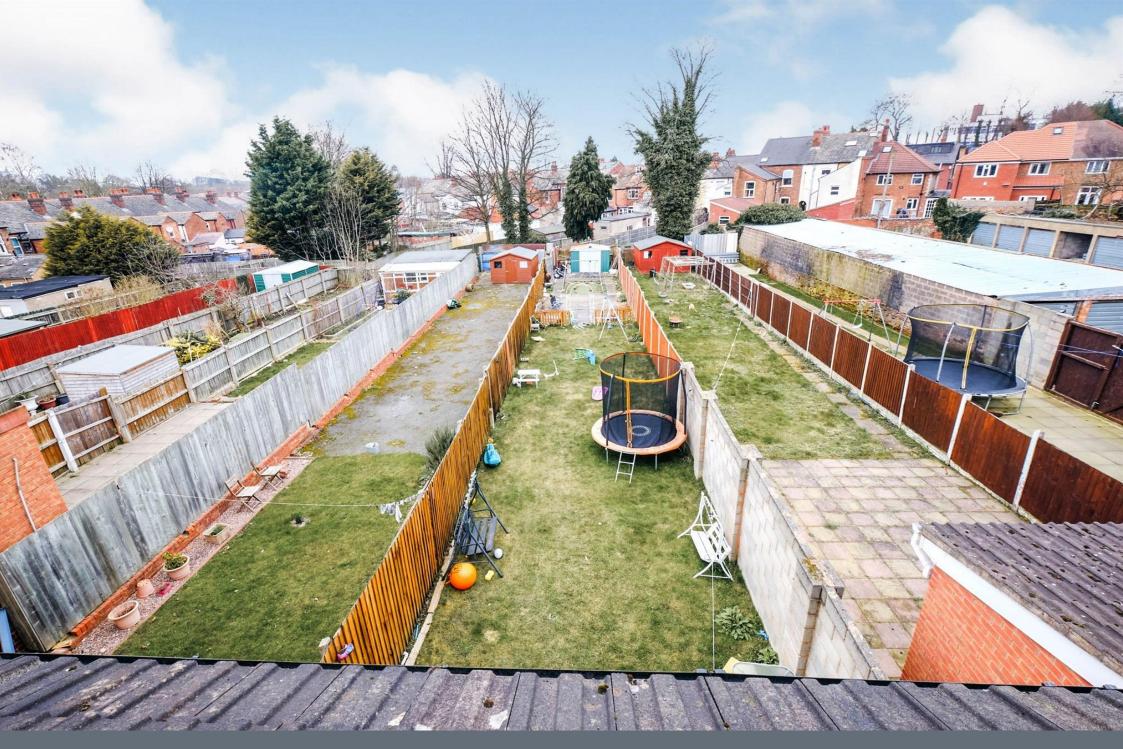

#### Rear Garden

Small patio area, lawned area with fence to surround and side entry access.

Residential Sales & Lettings | Mortgage Services | Conveyancing | Surveyors | Land & New Homes

This floor plan is for illustrative purposes only. It is not drawn to scale. Any measurements, floor areas (including any total floor area), openings and orientation are approximate. No details are guaranteed, they cannot be relied upon for any purpose and they do not form part of any agreement. No liability is taken for any error, omission or misstatement. A party must rely upon its own inspection(s). Plan produced for Connells. Powered by www.focalagent.com