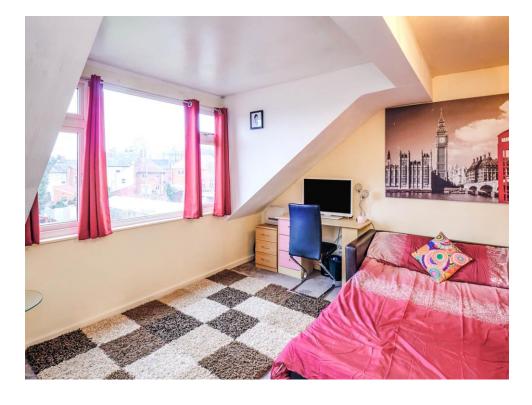

#### **Master Bedroom**

14' 5" max x 13' 3" max ( 4.39m max x 4.04m max )

Having double glazed window and central heating radiator.

## **Bedroom Three**

7' 2" x 9' 2" ( 2.18m x 2.79m )

Having double glazed window and central heating radiator.

#### **Bedroom Two**

14' 9" max x 13' 5" max ( 4.50 m max x 4.09 m max )

Having double glazed window, storage cupboard and central heating radiator.