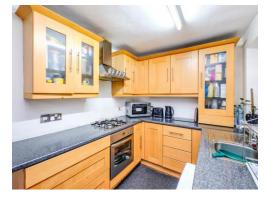

#### Kitchen/diner

11' 2" x 7' 5" ( 3.40m x 2.26m )

Having window, fitted kitchen with wall and base units, sink with drainer, work surfaces over, electric oven and gas hob with cooker hood over, plumbing for washing machine, space for freezer and door to garden.