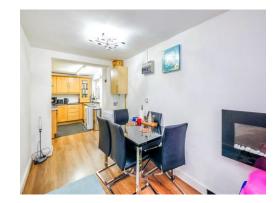

# **Dining Area**

14' 6" x 7' 1" ( 4.42m x 2.16m ) Having double glazed window.

## **Living Room**

13' 3" max x 18' 1" max ( 4.04m max x 5.51m max )

Having double glazed patio doors and central heating radiator.