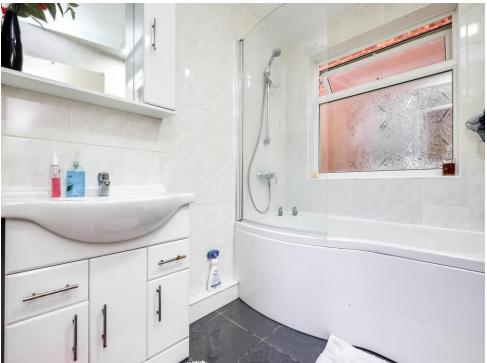

#### **Bathroom**

Having double glazed window, bath with shower over, vanity wash hand basin, partly tiled walls and wall mounted radiator.