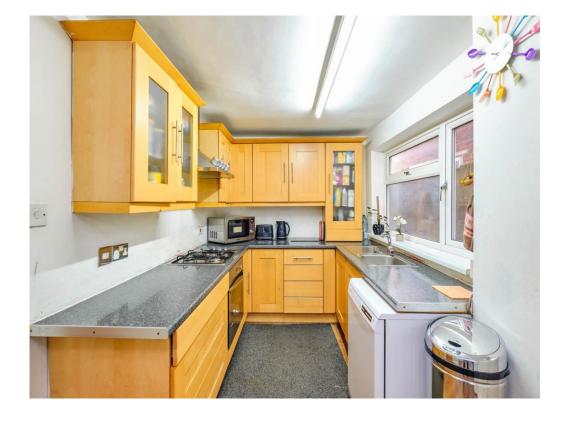

#### Kitchen/diner

11' 2" x 7' 5" ( 3.40m x 2.26m )

Having window, fitted kitchen with wall and base units, sink with drainer, work surfaces over, electric oven and gas hob with cooker hood over, plumbing for washing machine, space for freezer and door to garden.