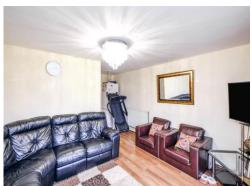

## **Living Room**

13' 3" max x 18' 1" max ( 4.04m max x 5.51m max )

Having double glazed patio doors and central heating radiator.