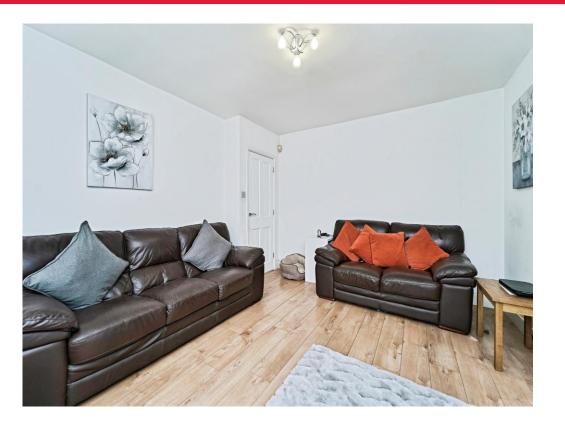

## Lounge

11' 8" x 11' 1" ( 3.56m x 3.38m ) **Reception Room 2** 13' 9" x 12' ( 4.19m x 3.66m ) **Kitchen** 21' 3" x 10' 2" ( 6.48m x 3.10m ) **Bedroom One**  12' 5" x 10' 9" ( 3.78m x 3.28m ) Bedroom Two 14' 6" x 12' ( 4.42m x 3.66m ) Bedroom Three 11' 1" x 8' 3" ( 3.38m x 2.51m ) Bathroom 7' 4" x 4' 8" ( 2.24m x 1.42m )