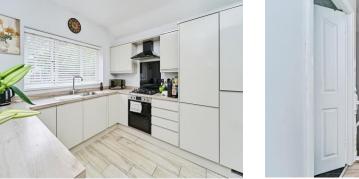

## Lounge

11' 8" x 11' 1" ( 3.56m x 3.38m ) **Reception Room 2** 13' 9" x 12' ( 4.19m x 3.66m ) **Kitchen** 21' 3" x 10' 2" ( 6.48m x 3.10m ) **Bedroom One**  12' 5" x 10' 9" ( 3.78m x 3.28m ) Bedroom Two 14' 6" x 12' ( 4.42m x 3.66m ) Bedroom Three 11' 1" x 8' 3" ( 3.38m x 2.51m ) Bathroom 7' 4" x 4' 8" ( 2.24m x 1.42m )