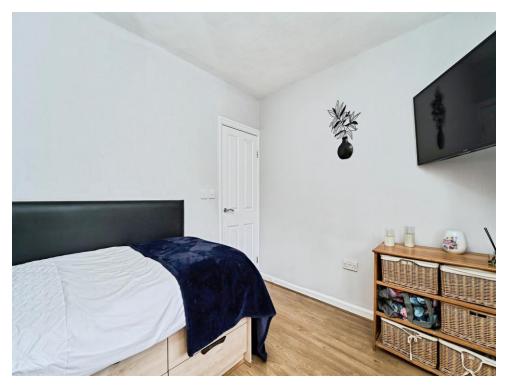

## Lounge

11' 8" x 11' 1" ( 3.56m x 3.38m ) **Reception Room 2** 13' 9" x 12' ( 4.19m x 3.66m ) **Kitchen** 21' 3" x 10' 2" ( 6.48m x 3.10m ) **Bedroom One**  12' 5" x 10' 9" ( 3.78m x 3.28m ) Bedroom Two 14' 6" x 12' ( 4.42m x 3.66m ) Bedroom Three 11' 1" x 8' 3" ( 3.38m x 2.51m ) Bathroom 7' 4" x 4' 8" ( 2.24m x 1.42m )