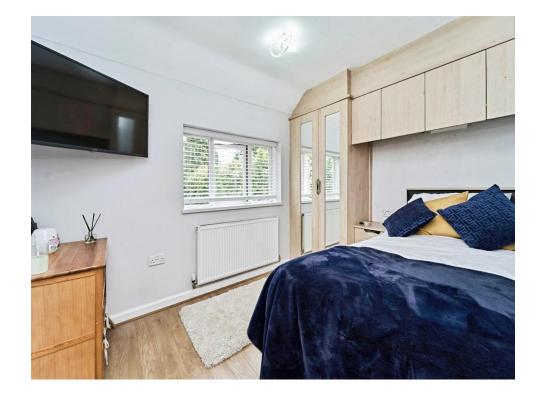

## Lounge

11' 8" x 11' 1" ( 3.56m x 3.38m ) **Reception Room 2** 13' 9" x 12' ( 4.19m x 3.66m ) **Kitchen** 21' 3" x 10' 2" ( 6.48m x 3.10m ) **Bedroom One**  12' 5" x 10' 9" ( 3.78m x 3.28m ) Bedroom Two 14' 6" x 12' ( 4.42m x 3.66m ) Bedroom Three 11' 1" x 8' 3" ( 3.38m x 2.51m ) Bathroom 7' 4" x 4' 8" ( 2.24m x 1.42m )