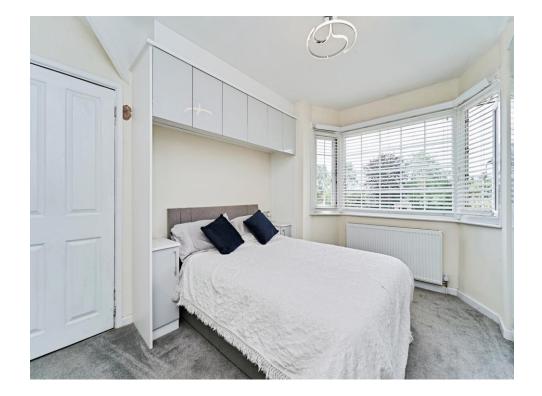

## Lounge

11' 8" x 11' 1" ( 3.56m x 3.38m ) **Reception Room 2** 13' 9" x 12' ( 4.19m x 3.66m ) **Kitchen** 21' 3" x 10' 2" ( 6.48m x 3.10m ) **Bedroom One**  12' 5" x 10' 9" ( 3.78m x 3.28m ) Bedroom Two 14' 6" x 12' ( 4.42m x 3.66m ) Bedroom Three 11' 1" x 8' 3" ( 3.38m x 2.51m ) Bathroom 7' 4" x 4' 8" ( 2.24m x 1.42m )