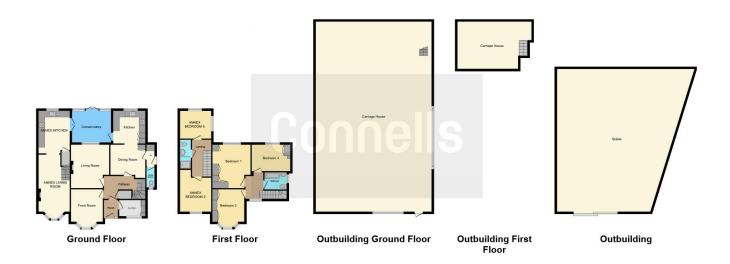

## **Property Description**

This Family Home is something well and truly special offering a Five Bedroom Property Detached Family Home. The versatility of this Family Home is that originally a Three Bedroom Detached but also offering a TWO STOREY TWO BEDROOM ANNEX with all Kitchen Facilities and Bathroom Facilities meaning this part of the Home can be used as a separate living dwelling.

Depending on your preference this home can be used as a Larger Five Bedroom with an extra Kitchen and Bathrooms. The Land at the Rear supports Barns and also a Two Storey Outbuilding currently supporting the Present Owners Business.

## Lounge

11' 8" x 11' 1" ( 3.56m x 3.38m ) **Reception Room 2** 13' 9" x 12' ( 4.19m x 3.66m ) **Kitchen** 21' 3" x 10' 2" ( 6.48m x 3.10m ) **Bedroom One**  12' 5" x 10' 9" ( 3.78m x 3.28m ) Bedroom Two 14' 6" x 12' ( 4.42m x 3.66m ) Bedroom Three 11' 1" x 8' 3" ( 3.38m x 2.51m ) Bathroom 7' 4" x 4' 8" ( 2.24m x 1.42m )

Residential Sales & Lettings | Mortgage Services | Conveyancing | Surveyors | Land & New Homes

This floor plan is for illustrative purposes only. It is not drawn to scale. Any measurements, floor areas (including any total floor area), openings and orientation are approximate. No details are guaranteed, they cannot be relied upon for any purpose and they do not form part of any agreement. No liability is taken for any error, omission or misstatement. A party must rely upon its own inspection(s). Powered by www.focalagent.com