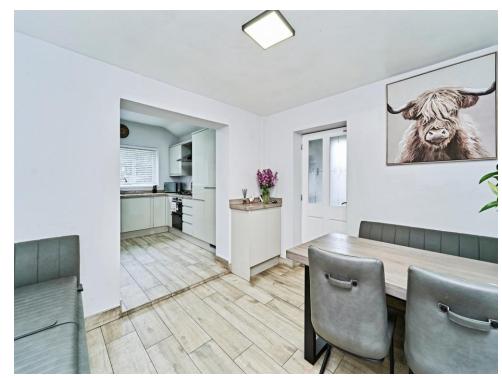

## Lounge

11' 8" x 11' 1" ( 3.56m x 3.38m ) **Reception Room 2** 13' 9" x 12' ( 4.19m x 3.66m ) **Kitchen** 21' 3" x 10' 2" ( 6.48m x 3.10m ) **Bedroom One**  12' 5" x 10' 9" ( 3.78m x 3.28m ) Bedroom Two 14' 6" x 12' ( 4.42m x 3.66m ) Bedroom Three 11' 1" x 8' 3" ( 3.38m x 2.51m ) Bathroom 7' 4" x 4' 8" ( 2.24m x 1.42m )