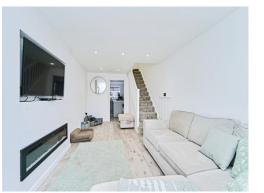

## Lounge

11' 8" x 11' 1" ( 3.56m x 3.38m ) **Reception Room 2** 13' 9" x 12' ( 4.19m x 3.66m ) **Kitchen** 21' 3" x 10' 2" ( 6.48m x 3.10m ) **Bedroom One**  12' 5" x 10' 9" ( 3.78m x 3.28m ) Bedroom Two 14' 6" x 12' ( 4.42m x 3.66m ) Bedroom Three 11' 1" x 8' 3" ( 3.38m x 2.51m ) Bathroom 7' 4" x 4' 8" ( 2.24m x 1.42m )