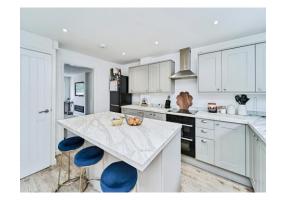

## Lounge

11' 8" x 11' 1" ( 3.56m x 3.38m ) **Reception Room 2** 13' 9" x 12' ( 4.19m x 3.66m ) **Kitchen** 21' 3" x 10' 2" ( 6.48m x 3.10m ) **Bedroom One**  12' 5" x 10' 9" ( 3.78m x 3.28m ) Bedroom Two 14' 6" x 12' ( 4.42m x 3.66m ) Bedroom Three 11' 1" x 8' 3" ( 3.38m x 2.51m ) Bathroom 7' 4" x 4' 8" ( 2.24m x 1.42m )