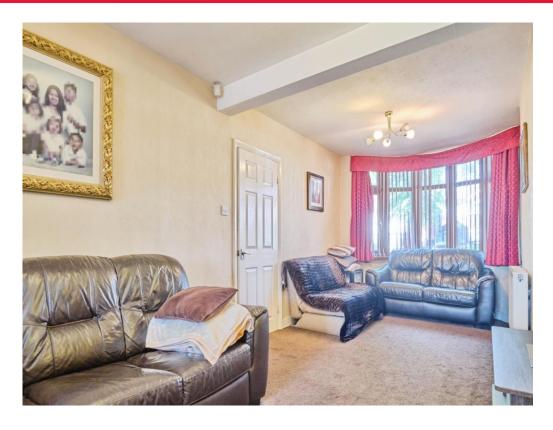

## Lounge

24'  $\times$  9' 7" ( 7.32m  $\times$  2.92m ) With bay window to front