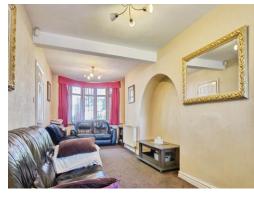

## Lounge

24'  $\times$  9' 7" ( 7.32m  $\times$  2.92m ) With bay window to front