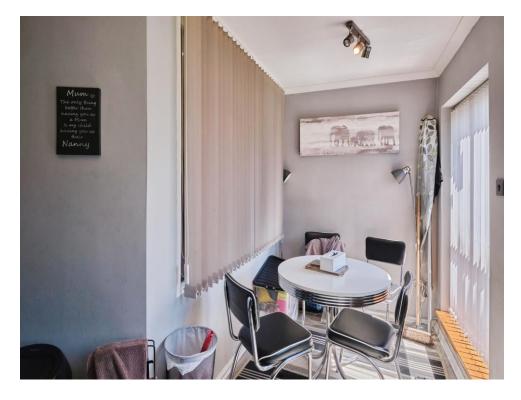

### Kitchen

14' 5" x 5' 1" ( 4.39m x 1.55m )

Extended Kitchen fitted with base and wall units, window to rear and access to sun room/dining area