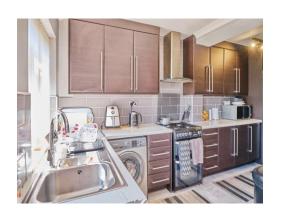

### Kitchen

14' 5" x 5' 1" ( 4.39m x 1.55m )

Extended Kitchen fitted with base and wall units, window to rear and access to sun room/dining area