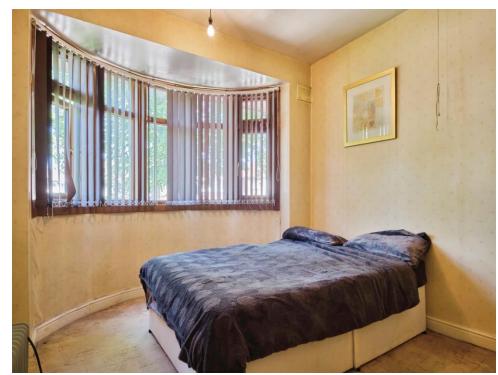

## **Bedroom One**

12' 5" x 9' 8" ( 3.78m x 2.95m )

## **Bedroom Two**

13' x 9' 8" ( 3.96m x 2.95m ) With window to rear

## **Bedroom Three**

6' 9" x 5' 3" ( 2.06m x 1.60m ) With window to front