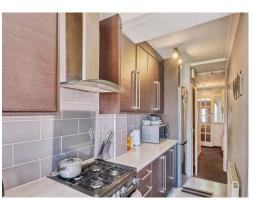

### Kitchen

14' 5" x 5' 1" ( 4.39m x 1.55m )

Extended Kitchen fitted with base and wall units, window to rear and access to sun room/dining area