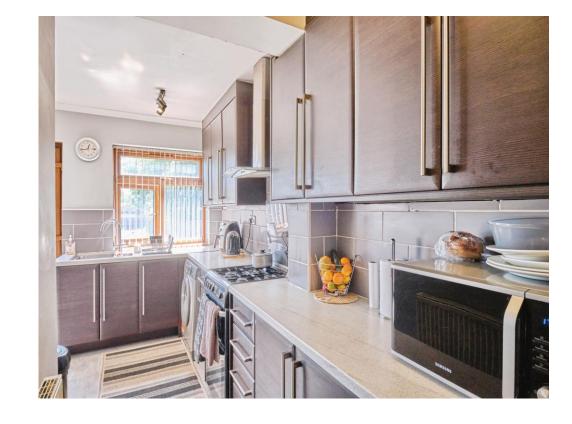

### Kitchen

14' 5" x 5' 1" ( 4.39m x 1.55m )

Extended Kitchen fitted with base and wall units, window to rear and access to sun room/dining area