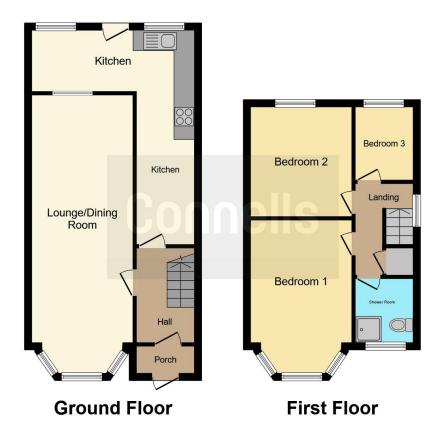

### **Entrance**

## Lounge

24'  $\times$  9' 7" ( 7.32m  $\times$  2.92m ) With bay window to front

### Kitchen

14' 5" x 5' 1" ( 4.39m x 1.55m )

Extended Kitchen fitted with base and wall units, window to rear and access to sun room/dining area

## **First Floor Accommodation**

Accessed via stairs from Entrance Hallway

## **Bedroom One**

12' 5" x 9' 8" ( 3.78m x 2.95m )

## **Bedroom Two**

13' x 9' 8" ( 3.96m x 2.95m ) With window to rear

## **Bedroom Three**

6' 9" x 5' 3" ( 2.06m x 1.60m ) With window to front

### **Shower Room**

With enclosed shower cubical, low flush WC and pedestal wash hand basin, tiling to wall, window