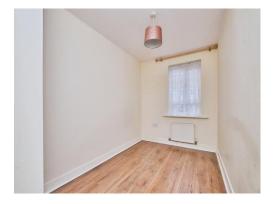

# **Bedroom Two**

11' 9" max x 6' 8" ( 3.58m max x 2.03m )

Having double glazed window to front aspect, storage cupboard and central heating radiator.