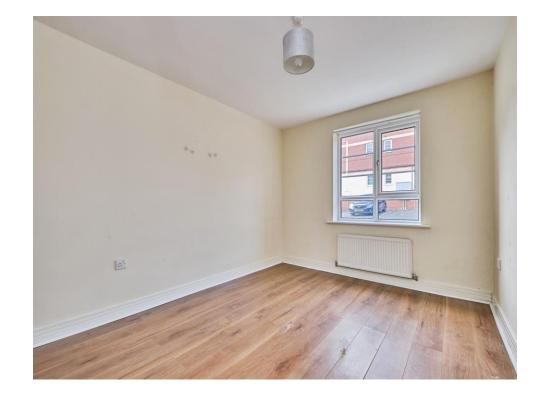

#### Bedroom One

14' 1" max x 9' 7" ( 4.29m max x 2.92m )

Having double glazed window to front aspect, built in wardrobes and central heating radiator.

# **Bedroom Two**

11' 9" max x 6' 8" ( 3.58m max x 2.03m )

Having double glazed window to front aspect, storage cupboard and central heating radiator.