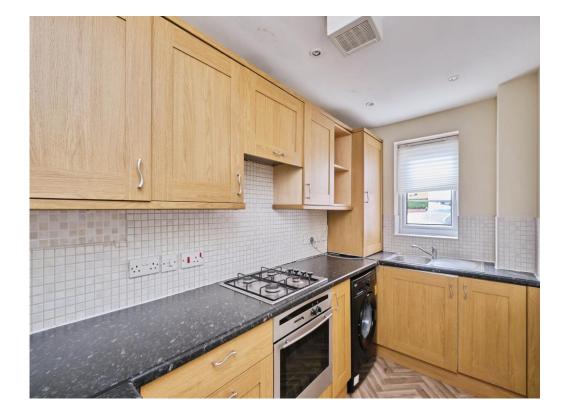

# Kitchen

#### 10' 4" x 5' 6" ( 3.15m x 1.68m )

Having double glazed window to front aspect, fitted kitchen with wall and base units, stainless steel sink with drainer, integrated gas hob and oven, plumbing for washing machine and central heating boiler.