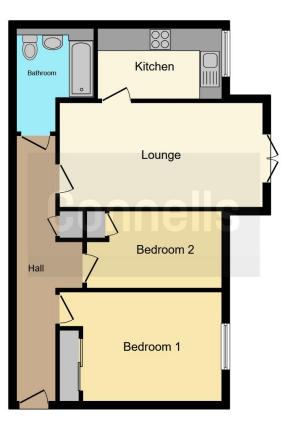

## Accommodation

Having communal entrance door leading to communal hallway giving access to private entrance door leading to;

### **Entrance Hall**

Having airing cupboard, central heating radiator and doors off to;

#### Lounge

17' 9" x 9' 5" (5.41m x 2.87m)

Having double glazed French doors with Juliet balcony, two central heating radiators and archway leading to;

# Kitchen

#### 10' 4" x 5' 6" ( 3.15m x 1.68m )

Having double glazed window to front aspect, fitted kitchen with wall and base units, stainless steel sink with drainer, integrated gas hob and oven, plumbing for washing machine and central heating boiler.

#### Bedroom One

14' 1" max x 9' 7" ( 4.29m max x 2.92m )

Having double glazed window to front aspect, built in wardrobes and central heating radiator.

# **Bedroom Two**

11' 9" max x 6' 8" ( 3.58m max x 2.03m )

Having double glazed window to front aspect, storage cupboard and central heating radiator.

## Bathroom

Having bath, wash hand basin, low level WC, partly tiled and central heating radiator.

Residential Sales & Lettings | Mortgage Services | Conveyancing | Surveyors | Land & New Homes

To view this property please contact Connells on