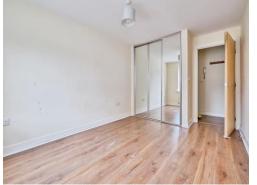

#### Bedroom One

14' 1" max x 9' 7" ( 4.29m max x 2.92m )

Having double glazed window to front aspect, built in wardrobes and central heating radiator.