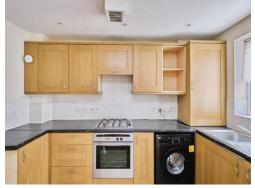

# Kitchen

#### 10' 4" x 5' 6" ( 3.15m x 1.68m )

Having double glazed window to front aspect, fitted kitchen with wall and base units, stainless steel sink with drainer, integrated gas hob and oven, plumbing for washing machine and central heating boiler.