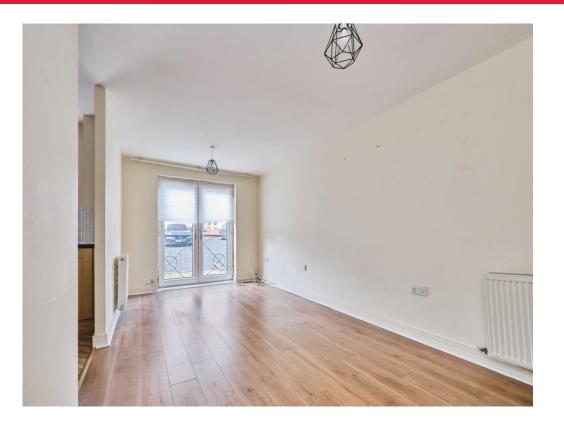

#### Lounge

17' 9" x 9' 5" (5.41m x 2.87m)

Having double glazed French doors with Juliet balcony, two central heating radiators and archway leading to;