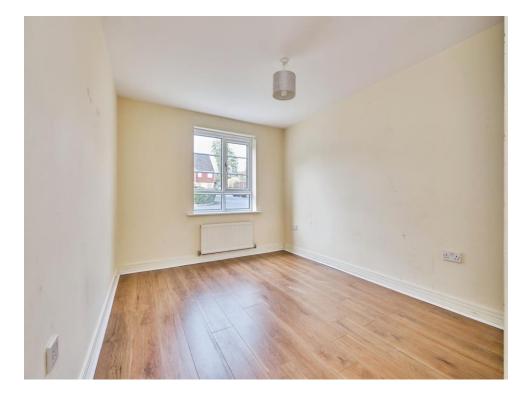

#### Bedroom One

14' 1" max x 9' 7" ( 4.29m max x 2.92m )

Having double glazed window to front aspect, built in wardrobes and central heating radiator.