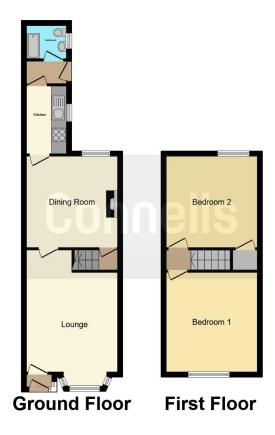

## Lounge

13' 1" x 11' 9" ( 3.99m x 3.58m )

# **Reception Room Two**

12' x 11' 9" ( 3.66m x 3.58m )

#### Kitchen

8' 8" x 5' 2" ( 2.64m x 1.57m )

#### **Bedroom One**

13' 1" x 12' (3.99m x 3.66m)

### **Bedroom Two**

11'8" x 12' (3.56m x 3.66m)

Residential Sales & Lettings | Mortgage Services | Conveyancing | Surveyors | Land & New Homes

This floor plan is for illustrative purposes only. It is not drawn to scale. Any measurements, floor areas (including any total floor area), openings and orientation are approximate. No details are guaranteed, they cannot be relied upon for any purpose and they do not form part of any agreement. No liability is taken for any error, omission or misstatement. A party must rely upon its own inspection(s). Powered by www.focalagent.com