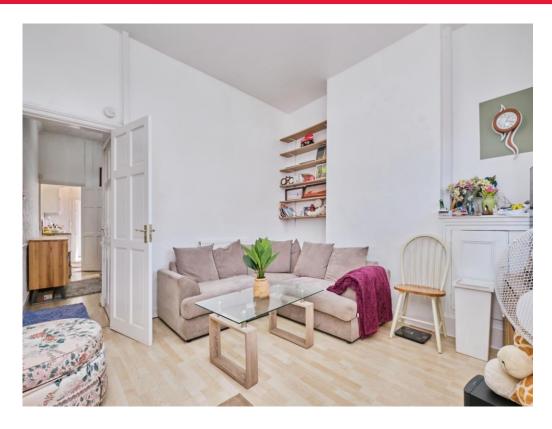

## Lounge

13' 1" x 11' 9" ( 3.99m x 3.58m )

# **Reception Room Two**

12' x 11' 9" ( 3.66m x 3.58m )