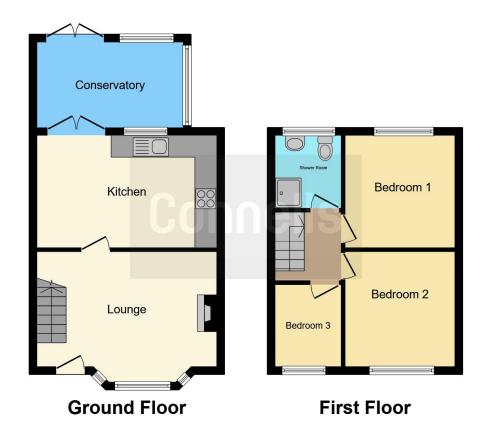

## Lounge

15' 8" x 13' 4" ( 4.78m x 4.06m )

Window to front double glazed. Two ceiling lights. One double radiator.

#### Kitchen

15' 8" x 10' 3" ( 4.78m x 3.12m )

Window to rear double glazed. Gas hob. Two ceiling lights. One single radiator. Tiled floor. Door to conservatory.

#### **Bedroom One**

12' 6" x 11' 7" ( 3.81m x 3.53m )

Window to front double glazed. One celing light. One single radiator.

#### **Bedroom Two**

11' 5" x 10' 2" ( 3.48m x 3.10m )

Window to rear double glazed. One ceiling light. One single radiator.

## **Bedroom Three**

9' 5" x 8' 1" ( 2.87m x 2.46m )

Window to front double glazed. One ceiling light. One single radiator.

#### Bathroom

Window to rear double glazed. Wash hand basin. WC. Fully tiled. Laminate flooring. Mix taps.

Residential Sales & Lettings | Mortgage Services | Conveyancing | Surveyors | Land & New Homes

This floor plan is for illustrative purposes only. It is not drawn to scale. Any measurements, floor areas (including any total floor area), openings and orientation are approximate. No details are guaranteed, they cannot be relied upon for any purpose and they do not form part of any agreement. No liability is taken for any error, omission or misstatement. A party must rely upon its own inspection(s). Powered by www.focalagent.com