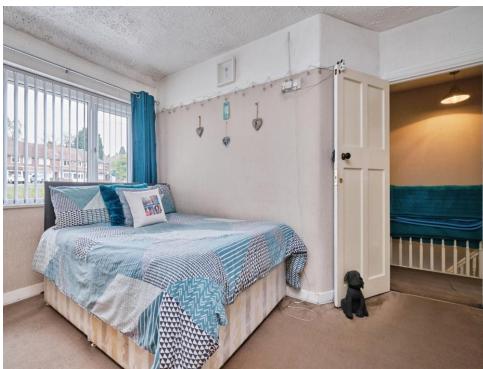

#### **Bedroom One**

12' 6" x 11' 7" ( 3.81m x 3.53m )

Window to front double glazed. One celing light. One single radiator.

#### **Bedroom Two**

11' 5" x 10' 2" ( 3.48m x 3.10m )

Window to rear double glazed. One ceiling light. One single radiator.