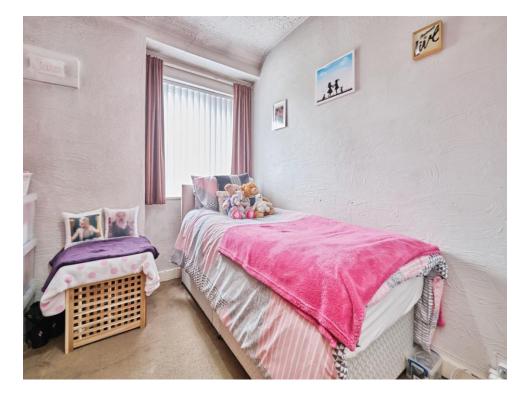

## **Bedroom Three**

9' 5" x 8' 1" ( 2.87m x 2.46m )

Window to front double glazed. One ceiling light. One single radiator.