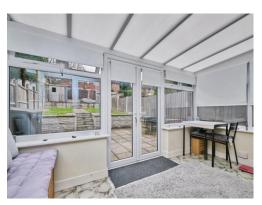

As you step through the front door, you're greeted by a cosy lounge area, ideal for relaxing after a long day. Flowing seamlessly into the kitchen and dining space, you'll find plenty of room to cook, entertain or gather with family. The conservatory extends your living space, offering garden views and access to the private rear garden - perfect for summer BBQs or peaceful evenings.