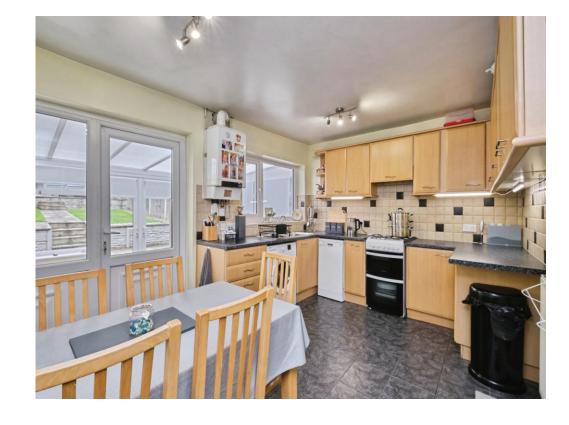

As you step through the front door, you're greeted by a cosy lounge area, ideal for relaxing after a long day. Flowing seamlessly into the kitchen and dining space, you'll find plenty of room to cook, entertain or gather with family. The conservatory extends your living space, offering garden views and access to the private rear garden - perfect for summer BBQs or peaceful evenings.

#### Kitchen

15' 8" x 10' 3" ( 4.78m x 3.12m )

Window to rear double glazed. Gas hob. Two ceiling lights. One single radiator. Tiled floor. Door to conservatory.