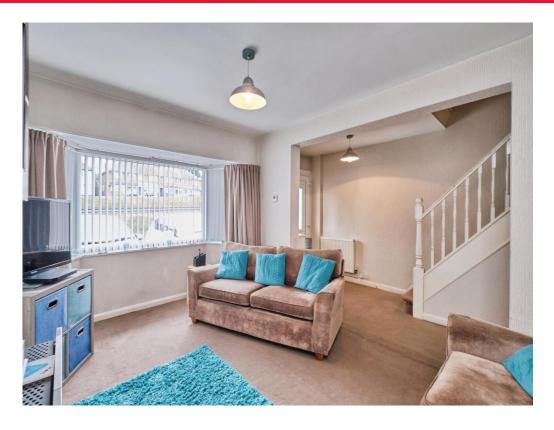

As you step through the front door, you're greeted by a cosy lounge area, ideal for relaxing after a long day. Flowing seamlessly into the kitchen and dining space, you'll find plenty of room to cook, entertain or gather with family. The conservatory extends your living space, offering garden views and access to the private rear garden - perfect for summer BBQs or peaceful evenings.

## Lounge

15' 8" x 13' 4" ( 4.78m x 4.06m )

Window to front double glazed. Two ceiling lights. One double radiator.