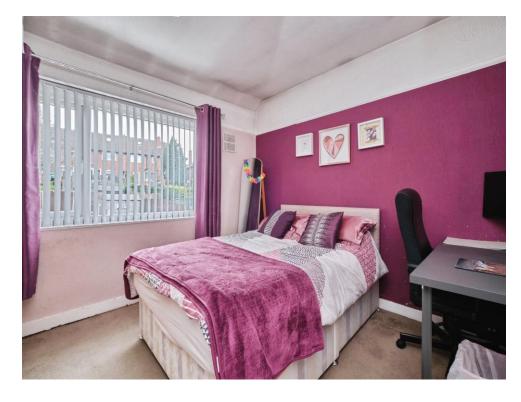

Upstairs, there are three comfortable bedrooms, including two generous doubles and a versatile single - ideal as a child's room, guest space, or home office. A family bathroom completes the upper floor.

#### **Bedroom One**

12' 6" x 11' 7" ( 3.81m x 3.53m )

Window to front double glazed. One celing light. One single radiator.

#### **Bedroom Two**

11' 5" x 10' 2" ( 3.48m x 3.10m )

Window to rear double glazed. One ceiling light. One single radiator.

## **Bedroom Three**

9' 5" x 8' 1" ( 2.87m x 2.46m )

Window to front double glazed. One ceiling light. One single radiator.