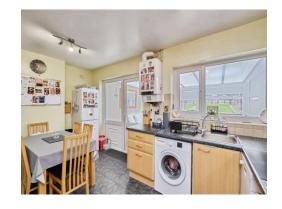

#### Kitchen

15' 8" x 10' 3" ( 4.78m x 3.12m )

Window to rear double glazed. Gas hob. Two ceiling lights. One single radiator. Tiled floor. Door to conservatory.