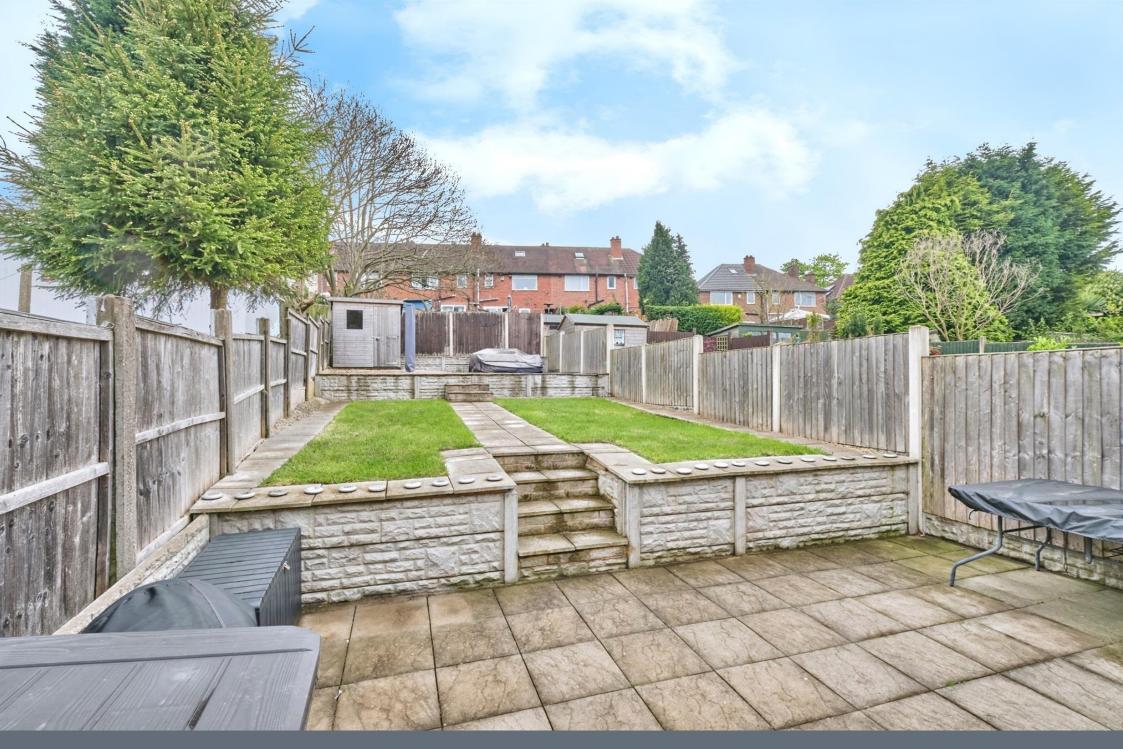

As you step through the front door, you're greeted by a cosy lounge area, ideal for relaxing after a long day. Flowing seamlessly into the kitchen and dining space, you'll find plenty of room to cook, entertain or gather with family. The conservatory extends your living space, offering garden views and access to the private rear garden - perfect for summer BBQs or peaceful evenings.