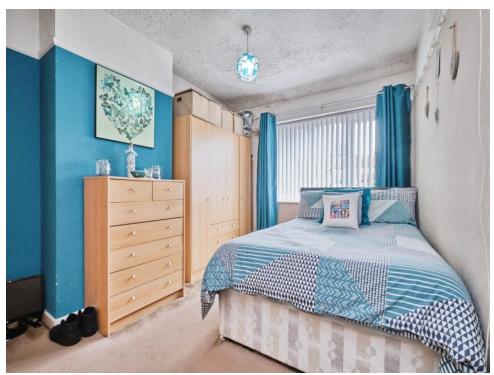

#### **Bedroom One**

12' 6" x 11' 7" ( 3.81m x 3.53m )

Window to front double glazed. One celing light. One single radiator.

#### **Bedroom Two**

11' 5" x 10' 2" ( 3.48m x 3.10m )

Window to rear double glazed. One ceiling light. One single radiator.