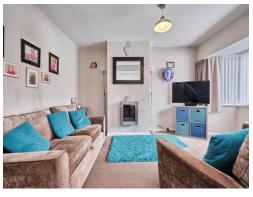

As you step through the front door, you're greeted by a cosy lounge area, ideal for relaxing after a long day. Flowing seamlessly into the kitchen and dining space, you'll find plenty of room to cook, entertain or gather with family. The conservatory extends your living space, offering garden views and access to the private rear garden - perfect for summer BBQs or peaceful evenings.

## Lounge

15' 8" x 13' 4" ( 4.78m x 4.06m )

Window to front double glazed. Two ceiling lights. One double radiator.