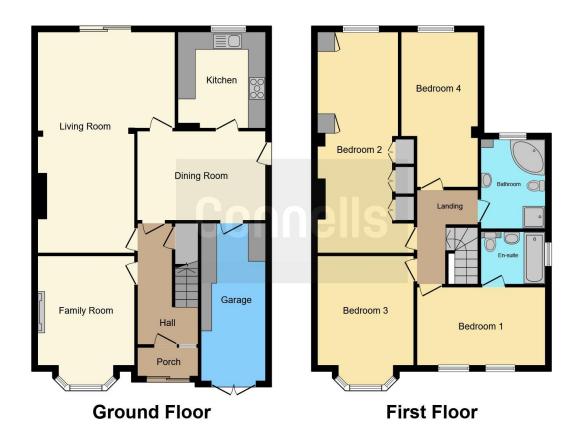

# **Property Description**

A very well presented and maintained Four DOUBLE Bedroom Detached Family Home in this sought after neighbourhood. A 25 FT Open Plan Lounge awaits with an additional Ground Floor Reception Room and a separate Dining Room to entertain guests. To the First Floor we have Four Double Bedrooms one with an En-Suite along with a separate Family Bathroom with a Bath and a Walk In Shower.

## Lounge

25' x 15' 5" ( 7.62m x 4.70m ) Open Plan

# **Dining Room**

14' 5" x 9' 6" ( 4.39m x 2.90m )

# **Reception Room Two**

14' 5" x 10' 9" ( 4.39m x 3.28m )

## Kitchen

10' 9" x 8' 9" ( 3.28m x 2.67m )

## **Bedroom One**

25' x 9' 4" ( 7.62m x 2.84m )

## **Bedroom Two**

17' 7" x 8' 6" ( 5.36m x 2.59m )

## **Bedroom Three**

12' 4" x 10' 9" ( 3.76m x 3.28m )

Bedroom Four

14' 6" x 8' 6" ( 4.42m x 2.59m ) With En-Suite

#### **En-Suite**

7' 1" x 5' 9" ( 2.16m x 1.75m )

#### **Bathroom**

10' 3" x 6' 5" ( 3.12m x 1.96m )