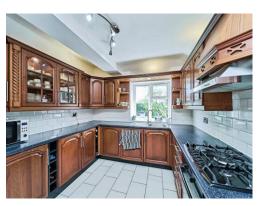

hools, places of Worships along with the M5 / M6 Motorway Links

#### **Entrance**

## Lounge

25' x 15' 5" ( 7.62m x 4.70m ) Open Plan

# **Dining Room**

14' 5" x 9' 6" ( 4.39m x 2.90m )

# **Reception Room Two**

14' 5" x 10' 9" ( 4.39m x 3.28m )

## Kitchen

10' 9" x 8' 9" ( 3.28m x 2.67m )

## **Bedroom One**

25' x 9' 4" ( 7.62m x 2.84m )

## **Bedroom Two**

17' 7" x 8' 6" ( 5.36m x 2.59m )

## **Bedroom Three**

12' 4" x 10' 9" ( 3.76m x 3.28m )

Bedroom Four

14' 6" x 8' 6" ( 4.42m x 2.59m ) With En-Suite

#### **En-Suite**

7' 1" x 5' 9" ( 2.16m x 1.75m )

#### **Bathroom**

10' 3" x 6' 5" ( 3.12m x 1.96m )

#### **Outside**

To the front of the property is a Large Frontage for parking several vehicles

To the rear of the property is an enclosed Garden, mailnly laid to lawn

















Residential Sales & Lettings | Mortgage Services | Conveyancing | Surveyors | Land & New Homes



This floor plan is for illustrative purposes only. It is not drawn to scale. Any measurements, floor areas (including any total floor area), openings and orientation are approximate. No details are guaranteed, they cannot be relied upon for any purpose and they do not form part of any agreement. No liability is taken for any error, omission or misstatement. A party must rely upon its own inspection(s). Powered by www.focalagent.com

To view this property please contact Connells on

T 0121 357 6877 E greatbarr@connells.co.uk

907 Walsall Road Great Barr BIRMINGHAM B42 1TN

view this property online connells.co.uk/Property/GBR311453

**EPC** Rating: D



Tenure: Freehold



1. MONEY