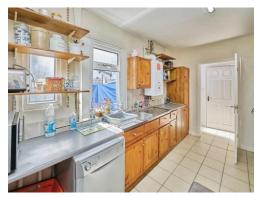

Lounge Diner 21' 8" x 10' 5" ( 6.60m x 3.17m ) Kitchen 14' 2" x 8' 1" ( 4.32m x 2.46m ) Downstairs Shower Room 8' 1" x 5' 4" ( 2.46m x 1.63m ) Bedroom One 13' 1" x 10' 2" ( 3.99m x 3.10m ) Bedroom Two 11' 2" x 8' 5" ( 3.40m x 2.57m ) Bedroom Three 8' 2" x 7' ( 2.49m x 2.13m ) Bathroom