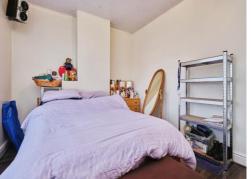

Lounge Diner 21' 8" x 10' 5" ( 6.60m x 3.17m ) Kitchen 14' 2" x 8' 1" ( 4.32m x 2.46m ) Downstairs Shower Room 8' 1" x 5' 4" ( 2.46m x 1.63m ) Bedroom One 13' 1" x 10' 2" ( 3.99m x 3.10m ) Bedroom Two 11' 2" x 8' 5" ( 3.40m x 2.57m ) Bedroom Three 8' 2" x 7' ( 2.49m x 2.13m ) Bathroom