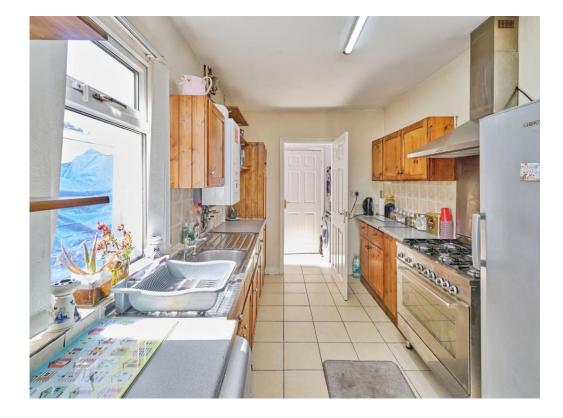

Lounge Diner 21' 8" x 10' 5" ( 6.60m x 3.17m ) Kitchen 14' 2" x 8' 1" ( 4.32m x 2.46m ) Downstairs Shower Room 8' 1" x 5' 4" ( 2.46m x 1.63m ) Bedroom One 13' 1" x 10' 2" ( 3.99m x 3.10m ) Bedroom Two 11' 2" x 8' 5" ( 3.40m x 2.57m ) Bedroom Three 8' 2" x 7' ( 2.49m x 2.13m ) Bathroom