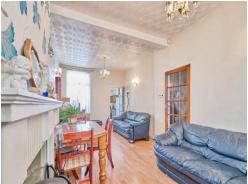

Lounge Diner 21' 8" x 10' 5" ( 6.60m x 3.17m ) Kitchen 14' 2" x 8' 1" ( 4.32m x 2.46m ) Downstairs Shower Room 8' 1" x 5' 4" ( 2.46m x 1.63m ) Bedroom One 13' 1" x 10' 2" ( 3.99m x 3.10m ) Bedroom Two 11' 2" x 8' 5" ( 3.40m x 2.57m ) Bedroom Three 8' 2" x 7' ( 2.49m x 2.13m ) Bathroom