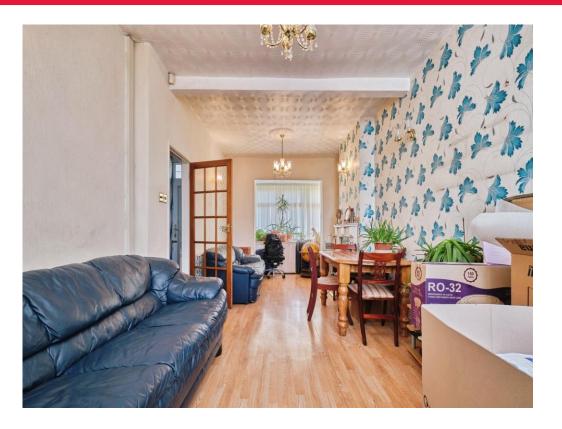

Lounge Diner 21' 8" x 10' 5" ( 6.60m x 3.17m ) Kitchen 14' 2" x 8' 1" ( 4.32m x 2.46m ) Downstairs Shower Room 8' 1" x 5' 4" ( 2.46m x 1.63m ) Bedroom One 13' 1" x 10' 2" ( 3.99m x 3.10m ) Bedroom Two 11' 2" x 8' 5" ( 3.40m x 2.57m ) Bedroom Three 8' 2" x 7' ( 2.49m x 2.13m ) Bathroom