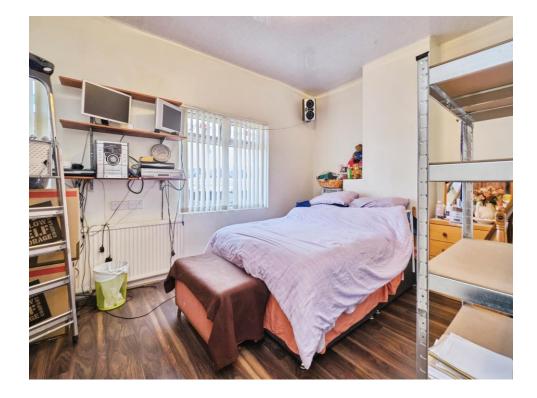

Lounge Diner 21' 8" x 10' 5" ( 6.60m x 3.17m ) Kitchen 14' 2" x 8' 1" ( 4.32m x 2.46m ) Downstairs Shower Room 8' 1" x 5' 4" ( 2.46m x 1.63m ) Bedroom One 13' 1" x 10' 2" ( 3.99m x 3.10m ) Bedroom Two 11' 2" x 8' 5" ( 3.40m x 2.57m ) Bedroom Three 8' 2" x 7' ( 2.49m x 2.13m ) Bathroom