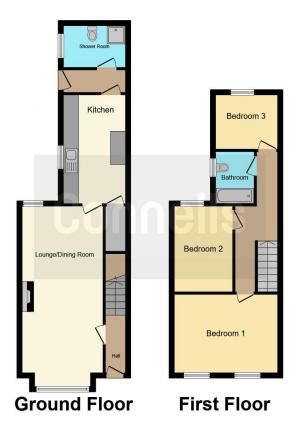

Lounge Diner 21' 8" x 10' 5" ( 6.60m x 3.17m ) Kitchen 14' 2" x 8' 1" ( 4.32m x 2.46m ) Downstairs Shower Room 8' 1" x 5' 4" ( 2.46m x 1.63m ) Bedroom One 13' 1" x 10' 2" ( 3.99m x 3.10m ) Bedroom Two 11' 2" x 8' 5" ( 3.40m x 2.57m ) Bedroom Three 8' 2" x 7' ( 2.49m x 2.13m ) Bathroom