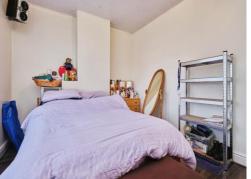

## Lounge Diner 21' 8" x 10' 5" ( 6.60m x 3.17m ) Kitchen 14' 2" x 8' 1" ( 4.32m x 2.46m ) Downstairs Shower Room 8' 1" x 5' 4" ( 2.46m x 1.63m ) Bedroom One 13' 1" x 10' 2" ( 3.99m x 3.10m ) Bedroom Two 11' 2" x 8' 5" ( 3.40m x 2.57m ) Bedroom Three 8' 2" x 7' ( 2.49m x 2.13m ) Bathroom