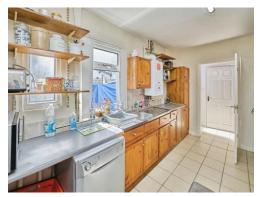

## Lounge Diner 21' 8" x 10' 5" ( 6.60m x 3.17m ) Kitchen 14' 2" x 8' 1" ( 4.32m x 2.46m ) Downstairs Shower Room 8' 1" x 5' 4" ( 2.46m x 1.63m ) Bedroom One 13' 1" x 10' 2" ( 3.99m x 3.10m ) Bedroom Two 11' 2" x 8' 5" ( 3.40m x 2.57m ) Bedroom Three 8' 2" x 7' ( 2.49m x 2.13m ) Bathroom