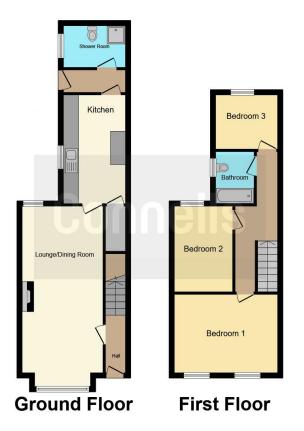

## Lounge Diner 21' 8" x 10' 5" ( 6.60m x 3.17m ) Kitchen 14' 2" x 8' 1" ( 4.32m x 2.46m ) Downstairs Shower Room 8' 1" x 5' 4" ( 2.46m x 1.63m ) Bedroom One 13' 1" x 10' 2" ( 3.99m x 3.10m ) Bedroom Two 11' 2" x 8' 5" ( 3.40m x 2.57m ) Bedroom Three 8' 2" x 7' ( 2.49m x 2.13m ) Bathroom