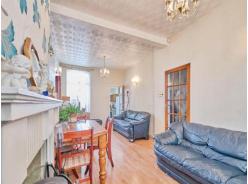

## Lounge Diner 21' 8" x 10' 5" ( 6.60m x 3.17m ) Kitchen 14' 2" x 8' 1" ( 4.32m x 2.46m ) Downstairs Shower Room 8' 1" x 5' 4" ( 2.46m x 1.63m ) Bedroom One 13' 1" x 10' 2" ( 3.99m x 3.10m ) Bedroom Two 11' 2" x 8' 5" ( 3.40m x 2.57m ) Bedroom Three 8' 2" x 7' ( 2.49m x 2.13m ) Bathroom