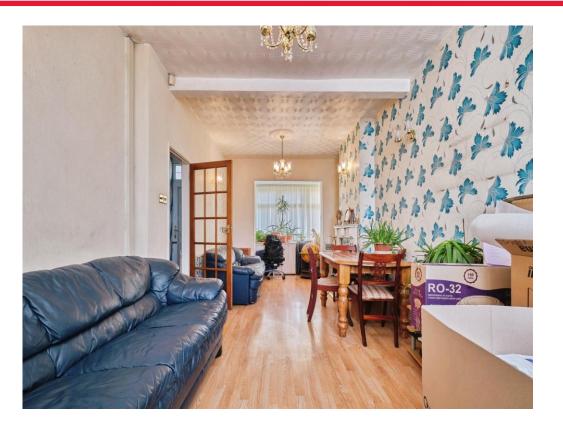

## Lounge Diner 21' 8" x 10' 5" ( 6.60m x 3.17m ) Kitchen 14' 2" x 8' 1" ( 4.32m x 2.46m ) Downstairs Shower Room 8' 1" x 5' 4" ( 2.46m x 1.63m ) Bedroom One 13' 1" x 10' 2" ( 3.99m x 3.10m ) Bedroom Two 11' 2" x 8' 5" ( 3.40m x 2.57m ) Bedroom Three 8' 2" x 7' ( 2.49m x 2.13m ) Bathroom