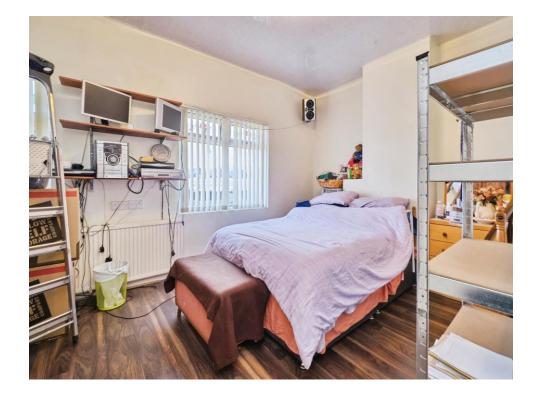

## Lounge Diner 21' 8" x 10' 5" ( 6.60m x 3.17m ) Kitchen 14' 2" x 8' 1" ( 4.32m x 2.46m ) Downstairs Shower Room 8' 1" x 5' 4" ( 2.46m x 1.63m ) Bedroom One 13' 1" x 10' 2" ( 3.99m x 3.10m ) Bedroom Two 11' 2" x 8' 5" ( 3.40m x 2.57m ) Bedroom Three 8' 2" x 7' ( 2.49m x 2.13m ) Bathroom