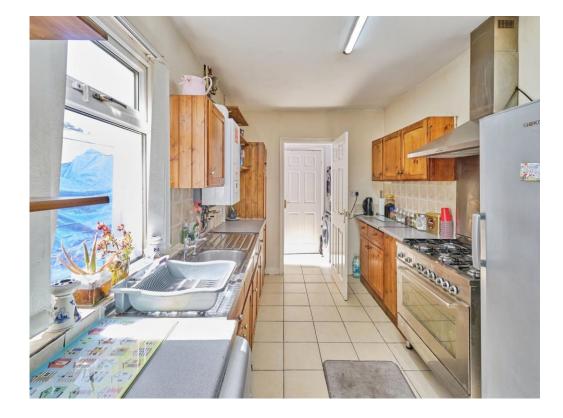

## Lounge Diner 21' 8" x 10' 5" ( 6.60m x 3.17m ) Kitchen 14' 2" x 8' 1" ( 4.32m x 2.46m ) Downstairs Shower Room 8' 1" x 5' 4" ( 2.46m x 1.63m ) Bedroom One 13' 1" x 10' 2" ( 3.99m x 3.10m ) Bedroom Two 11' 2" x 8' 5" ( 3.40m x 2.57m ) Bedroom Three 8' 2" x 7' ( 2.49m x 2.13m ) Bathroom