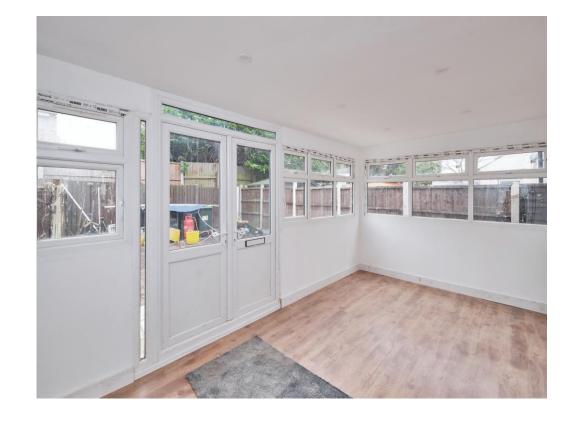

# Lounge / Kitchen

22' x 15' 5" ( 6.71m x 4.70m )

## **Extension**

16' x 9' 1" ( 4.88m x 2.77m )