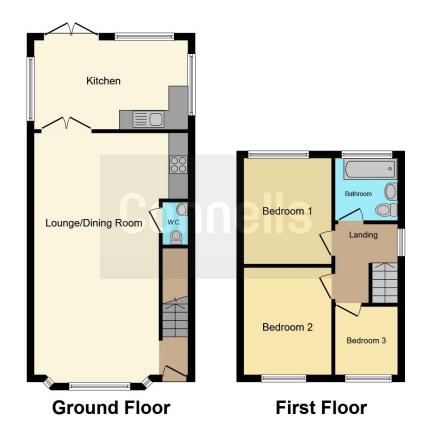

# Lounge / Kitchen

22' x 15' 5" ( 6.71m x 4.70m )

## **Extension**

16' x 9' 1" ( 4.88m x 2.77m )

## **Bedroom One**

10' 8" x 9' (3.25m x 2.74m)

### **Bedroom Two**

10' 8" x 10' 2" ( 3.25m x 3.10m )

### **Bedroom Three**

7' x 6' 4" ( 2.13m x 1.93m )

### **Bathroom**

6' 1" x 5' 4" ( 1.85m x 1.63m )

Residential Sales & Lettings | Mortgage Services | Conveyancing | Surveyors | Land & New Homes

This floor plan is for illustrative purposes only. It is not drawn to scale. Any measurements, floor areas (including any total floor area), openings and orientation are approximate. No details are guaranteed, they cannot be relied upon for any purpose and they do not form part of any agreement. No liability is taken for any error, omission or misstatement. A party must rely upon its own inspection(s). Powered by www.focalagent.com