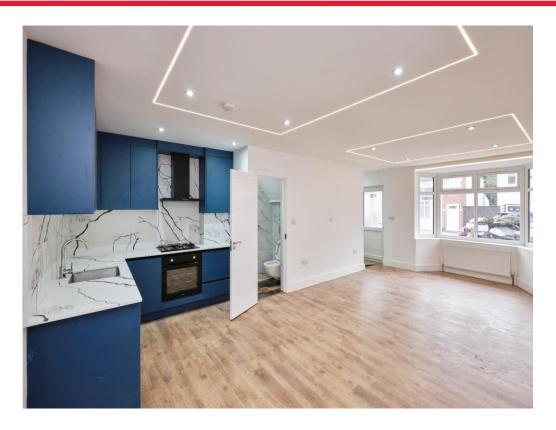

# **Property Description**

\*\* PLEASE NOTE THE FRONT EXTERNAL UNDER COMPLETION \*\*

An Outstanding Extended Three Bedroom Semi Detached Family Home fully Refurbished top to bottom to provide modern style living. In brief we have an Open Plan Lounge / Kitchen Area with Shower Room and Extended Area to the Rear to provide extra Living Space. Ideal for First Time Buyers who are looking for a home to move straight in to without the need of investment, also Investors will be interested as ready for Let immediately.

# Lounge / Kitchen

22' x 15' 5" ( 6.71m x 4.70m )