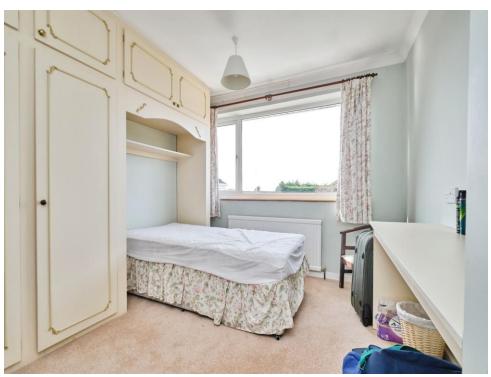

#### **Bedroom Two**

13' x 8' 4" ( 3.96m x 2.54m )

# **Bedroom Three**

11' 6" x 8' 5" ( 3.51m x 2.57m )

### **Bedroom Four**

11' 6" x 9' 7" ( 3.51m x 2.92m )