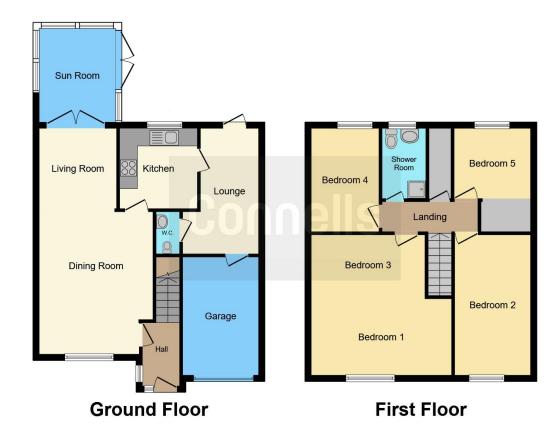

# **Property Description**

\*\* NO UPWARD CHAIN \*\*A very well presented and maintained Four Double Bedroom Semi Detached Family Home in this ever popular Residential Area close to Local Schools, Shopping Amenities and indeed the M5 / M6 Motorway Links for those buyers commuting. This Family Home is deceptively spacious with an Open Plan Lounge Diner, Utility Area and a Sun Room / Conservatory to the Ground Floor with Four Double Bedrooms to the First Floor.

### Lounge

15' 6" x 12' 7" ( 4.72m x 3.84m )

#### **Dinig Room**

9' 1" x 8' 9" ( 2.77m x 2.67m )

#### Kitchen

9' 6" x 8' 8" ( 2.90m x 2.64m )

# **Utility Room**

13' 8" x 6' 2" ( 4.17m x 1.88m )

### Conservatory

11' 1" x 9' 7" ( 3.38m x 2.92m )

### **Bedroom One**

16' 1" x 12' 2" ( 4.90m x 3.71m )

#### **Bedroom Two**

13' x 8' 4" ( 3.96m x 2.54m )

# **Bedroom Three**

11' 6" x 8' 5" ( 3.51m x 2.57m )

### **Bedroom Four**

11' 6" x 9' 7" ( 3.51m x 2.92m )

### **Bathroom**

8' 1" x 6' (2.46m x 1.83m)

This floor plan is for illustrative purposes only. It is not drawn to scale. Any measurements, floor areas (including any total floor area), openings and orientation are approximate. No details are guaranteed, they cannot be relied upon for any purpose and they do not form part of any agreement. No liability is taken for any error, omission or misstatement. A party must rely upon its own inspection(s). Powered by www.focalagent.com