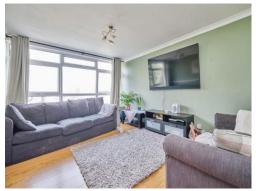

Lounge 13' 3" x 11' 5" ( 4.04m x 3.48m ) Kitchen 9' 1" x 8' 9" ( 2.77m x 2.67m ) Bedroom One 11' 7" x 11' 6" ( 3.53m x 3.51m ) Bedroom Two 12' 5" x 8' 8" ( 3.78m x 2.64m ) Bathroom 8' 4" x 5' 6" ( 2.54m x 1.68m )