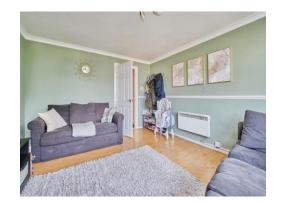

Lounge 13' 3" x 11' 5" ( 4.04m x 3.48m ) Kitchen 9' 1" x 8' 9" ( 2.77m x 2.67m ) Bedroom One 11' 7" x 11' 6" ( 3.53m x 3.51m ) Bedroom Two 12' 5" x 8' 8" ( 3.78m x 2.64m ) Bathroom 8' 4" x 5' 6" ( 2.54m x 1.68m )