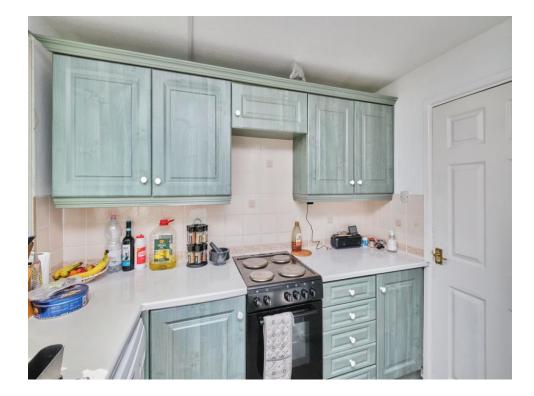

Lounge 13' 3" x 11' 5" ( 4.04m x 3.48m ) Kitchen 9' 1" x 8' 9" ( 2.77m x 2.67m ) Bedroom One 11' 7" x 11' 6" ( 3.53m x 3.51m ) Bedroom Two 12' 5" x 8' 8" ( 3.78m x 2.64m ) Bathroom 8' 4" x 5' 6" ( 2.54m x 1.68m )