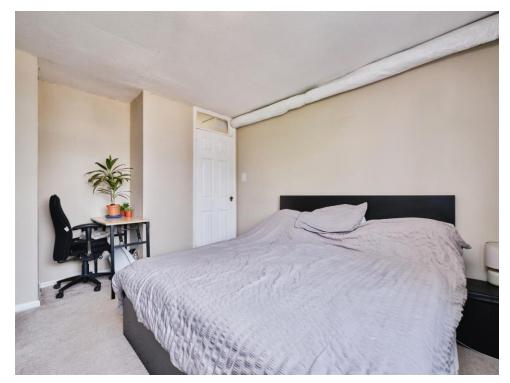

Lounge 13' 3" x 11' 5" ( 4.04m x 3.48m ) Kitchen 9' 1" x 8' 9" ( 2.77m x 2.67m ) Bedroom One 11' 7" x 11' 6" ( 3.53m x 3.51m ) Bedroom Two 12' 5" x 8' 8" ( 3.78m x 2.64m ) Bathroom 8' 4" x 5' 6" ( 2.54m x 1.68m )