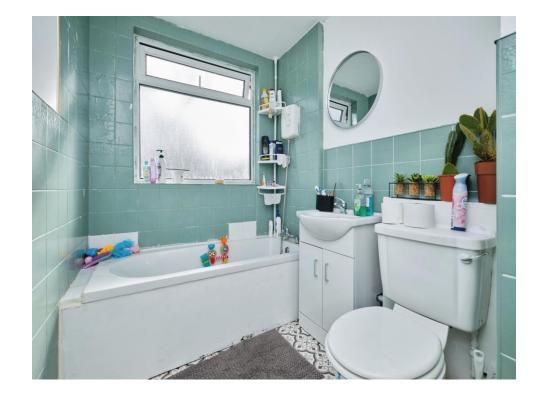

Lounge 13' 3" x 11' 5" ( 4.04m x 3.48m ) Kitchen 9' 1" x 8' 9" ( 2.77m x 2.67m ) Bedroom One 11' 7" x 11' 6" ( 3.53m x 3.51m ) Bedroom Two 12' 5" x 8' 8" ( 3.78m x 2.64m ) Bathroom 8' 4" x 5' 6" ( 2.54m x 1.68m )