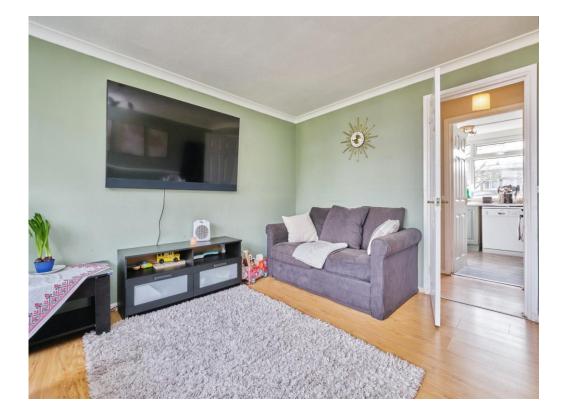

Lounge 13' 3" x 11' 5" ( 4.04m x 3.48m ) Kitchen 9' 1" x 8' 9" ( 2.77m x 2.67m ) Bedroom One 11' 7" x 11' 6" ( 3.53m x 3.51m ) Bedroom Two 12' 5" x 8' 8" ( 3.78m x 2.64m ) Bathroom 8' 4" x 5' 6" ( 2.54m x 1.68m )