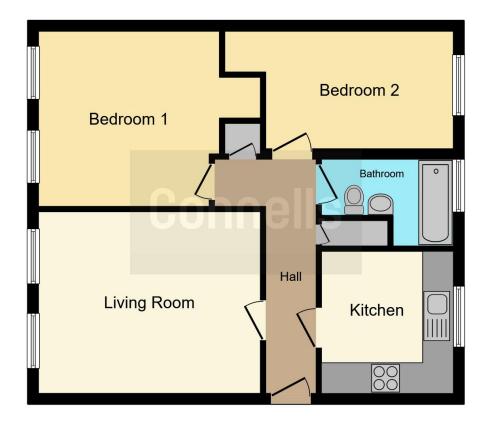

## **Property Description**

A Traition Two Bedroom 2nd Floor Apartment with a Garage and Parking in this popular Residential Area. Nicely laid out this Property will appeal to First Time Buyers and indeed Investors looking for a Buy to Let Opportunity. Location is key as close to local schools, shopping amenities and the M5 / M6 Motorway Links

Lounge 13' 3" x 11' 5" ( 4.04m x 3.48m ) Kitchen 9' 1" x 8' 9" ( 2.77m x 2.67m ) Bedroom One 11' 7" x 11' 6" ( 3.53m x 3.51m ) Bedroom Two 12' 5" x 8' 8" ( 3.78m x 2.64m ) Bathroom 8' 4" x 5' 6" ( 2.54m x 1.68m )