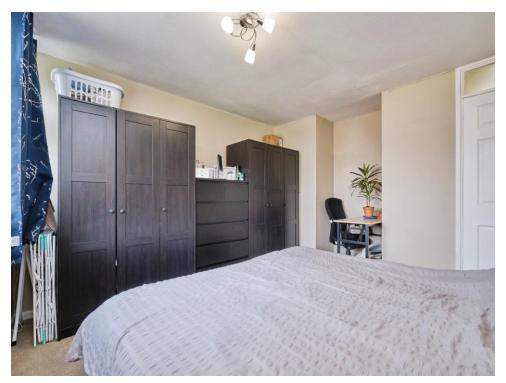

Lounge 13' 3" x 11' 5" ( 4.04m x 3.48m ) Kitchen 9' 1" x 8' 9" ( 2.77m x 2.67m ) Bedroom One 11' 7" x 11' 6" ( 3.53m x 3.51m ) Bedroom Two 12' 5" x 8' 8" ( 3.78m x 2.64m ) Bathroom 8' 4" x 5' 6" ( 2.54m x 1.68m )