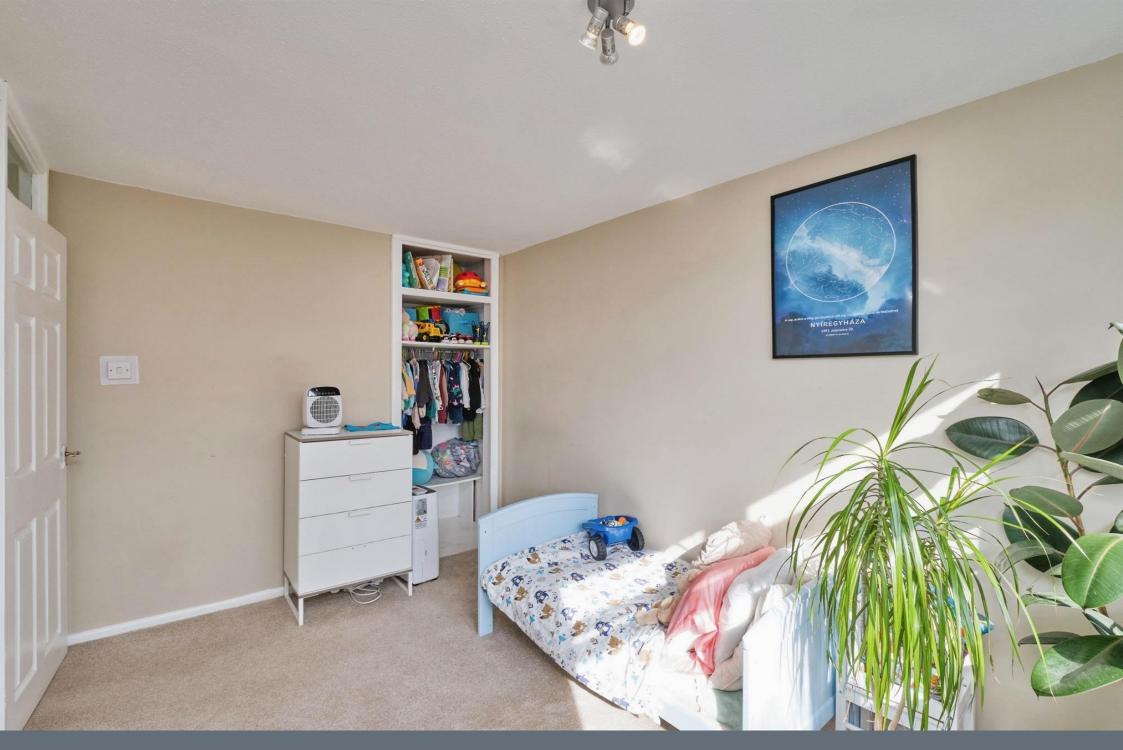

Lounge 13' 3" x 11' 5" ( 4.04m x 3.48m ) Kitchen 9' 1" x 8' 9" ( 2.77m x 2.67m ) Bedroom One 11' 7" x 11' 6" ( 3.53m x 3.51m ) Bedroom Two 12' 5" x 8' 8" ( 3.78m x 2.64m ) Bathroom 8' 4" x 5' 6" ( 2.54m x 1.68m )