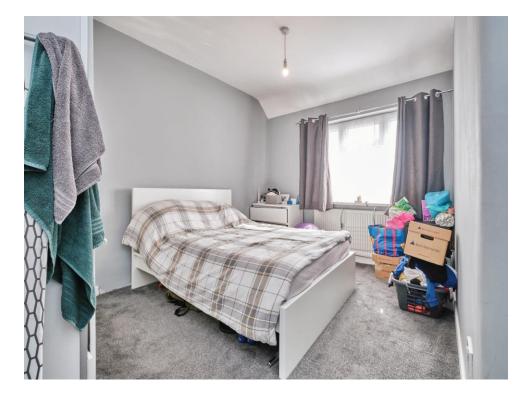

#### **Bedroom One**

13' x 11' 5" ( 3.96m x 3.48m )

### **Bedroom Two**

11' 6" x 10' 9" ( 3.51m x 3.28m )

## **Bedroom Three**

9' 5" x 8' (2.87m x 2.44m)