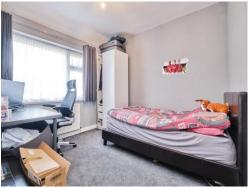

### **Bedroom Two**

11' 6" x 10' 9" ( 3.51m x 3.28m )

## **Bedroom Three**

9' 5" x 8' (2.87m x 2.44m)