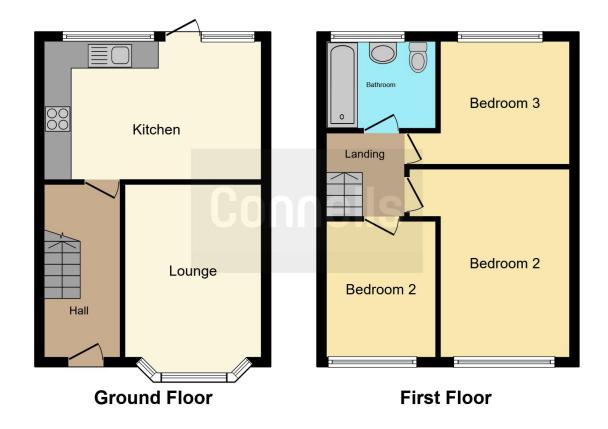

#### Lounge

14' 8" x 10' (4.47m x 3.05m)

#### Kitchen

15' 7" x 10' (4.75m x 3.05m)

#### **Bedroom One**

13' x 11' 5" ( 3.96m x 3.48m )

### **Bedroom Two**

11' 6" x 10' 9" ( 3.51m x 3.28m )

## **Bedroom Three**

9' 5" x 8' (2.87m x 2.44m)

#### **Bathroom**

8' 1" x 7' 5" ( 2.46m x 2.26m )

Residential Sales & Lettings | Mortgage Services | Conveyancing | Surveyors | Land & New Homes

This floor plan is for illustrative purposes only. It is not drawn to scale. Any measurements, floor areas (including any total floor area), openings and orientation are approximate. No details are guaranteed, they cannot be relied upon for any purpose and they do not form part of any agreement. No liability is taken for any error, omission or misstatement. A party must rely upon its own inspection(s). Powered by www.focalagent.com