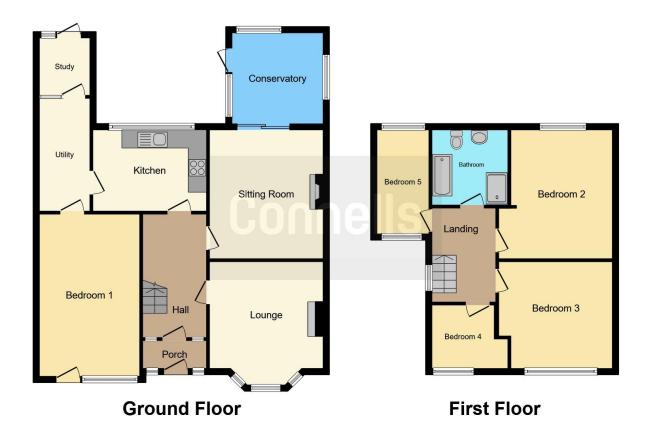

#### **Entrance Hall**

# Lounge

13' 6" x 12' 3" ( 4.11m x 3.73m )

**Reception Room Two** 

14' 4" x 12' 4" ( 4.37m x 3.76m )

**Reception Room Three** 

16' 1" x 10' 8" ( 4.90m x 3.25m )

**Utility Room** 

## Study

# Conservatory

9'8" x 9'5" (2.95m x 2.87m)

#### **Bedroom One**

14' 1" x 10' 1" ( 4.29m x 3.07m )

#### **Bedroom Two**

11' 3" x 5' 8" ( 3.43m x 1.73m )

#### **Bedroom Three**

12' 2" x 10' 2" ( 3.71m x 3.10m )

#### **Bedroom Four**

7' 7" x 6' 9" ( 2.31m x 2.06m )

## **Family Bathroom**

8' 4" x 8' 1" ( 2.54m x 2.46m )

This floor plan is for illustrative purposes only. It is not drawn to scale. Any measurements, floor areas (including any total floor area), openings and orientation are approximate. No details are guaranteed, they cannot be relied upon for any purpose and they do not form part of any agreement. No liability is taken for any error, omission or misstatement. A party must rely upon its own inspection(s). Powered by www.focalagent.com