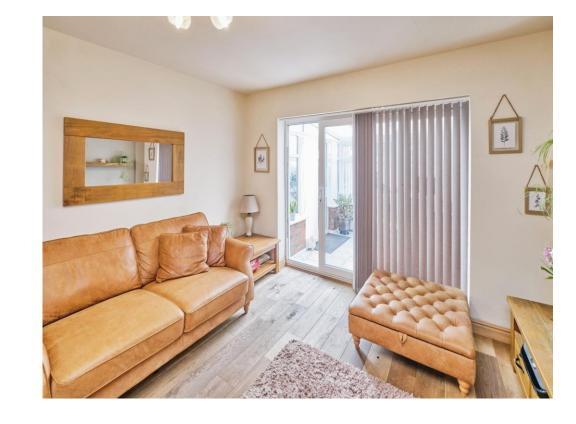

# Lounge

13' 6" x 12' 3" ( 4.11m x 3.73m )

**Reception Room Two** 

14' 4" x 12' 4" ( 4.37m x 3.76m )

**Reception Room Three** 

16' 1" x 10' 8" ( 4.90m x 3.25m )

**Utility Room** 