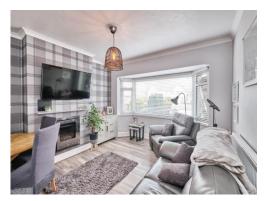

# Lounge

13' 6" x 12' 3" ( 4.11m x 3.73m )

**Reception Room Two** 

14' 4" x 12' 4" ( 4.37m x 3.76m )

**Reception Room Three** 

16' 1" x 10' 8" ( 4.90m x 3.25m )

**Utility Room** 