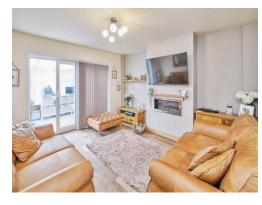

# Lounge

13' 6" x 12' 3" ( 4.11m x 3.73m )

**Reception Room Two** 

14' 4" x 12' 4" ( 4.37m x 3.76m )

**Reception Room Three** 

16' 1" x 10' 8" ( 4.90m x 3.25m )

**Utility Room** 