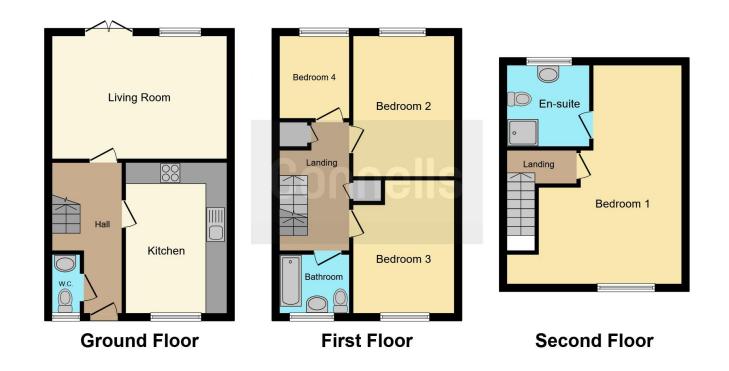

## **Property Description**

\*\* NO UPWARD CHAIN \*\*

A Four Bedroom Semi Detached Family Home situated over Three Floors in this highly sort Cul De Sac Location. Deceptively Spacious with a Lounge, WC and Kitchen to the Ground Floor, Three Bedrooms to the First Floor with a Family Bathroom, and a Master Bedroom with Ensuite to the Second Floor.

### Lounge

16' 2" x 11' 4" ( 4.93m x 3.45m )

#### Kitchen

15' 7" x 9' 3" ( 4.75m x 2.82m )

#### **Downstairs Cloakroom**

#### **Bedroom Two**

10' 4" x 9' 3" ( 3.15m x 2.82m )

#### **Bedroom Three**

11' 2" x 9' 4" ( 3.40m x 2.84m )

#### **Bedroom Four**

7' 8" x 6' 4" ( 2.34m x 1.93m )

## **Family Bathroom**

6' 5" x 5' 6" ( 1.96m x 1.68m )

## **Master Bedroom Second Floor**

15' 5" x 12' 7" ( 4.70m x 3.84m )

#### **Ensuite**

7' 7" x 7' 6" ( 2.31m x 2.29m )

This floor plan is for illustrative purposes only. It is not drawn to scale. Any measurements, floor areas (including any total floor area), openings and orientation are approximate. No details are guaranteed, they cannot be relied upon for any purpose and they do not form part of any agreement. No liability is taken for any error, omission or misstatement. A party must rely upon its own inspection(s). Powered by www.focalagent.com