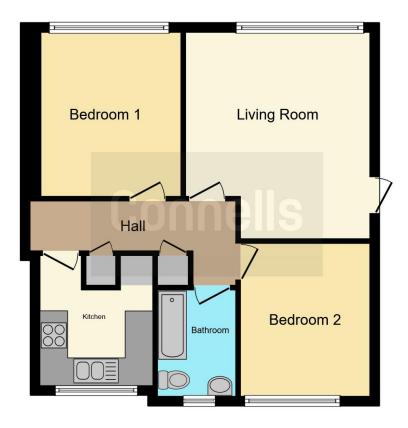

### **Property Description**

A First Floor Two Bedroom Apartment with Communal Entrance, Garage and Communal Parking located nicely just off The Newton Road , in close proximity to the Scott Arms Shopping Precinct, Local Schools and M6 / M5 Motorweay Links.

#### Lounge

12' 9" x 11' 5" ( 3.89m x 3.48m )

#### Kitchen

10' 6" x 8' 4" ( 3.20m x 2.54m )

#### **Bedroom One**

11' 6" x 10' (3.51m x 3.05m)

#### **Bedroom Two**

10' 9" x 9' 3" ( 3.28m x 2.82m )

Residential Sales & Lettings | Mortgage Services | Conveyancing | Surveyors | Land & New Homes

This floor plan is for illustrative purposes only. It is not drawn to scale. Any measurements, floor areas (including any total floor area), openings and orientation are approximate. No details are guaranteed, they cannot be relied upon for any purpose and they do not form part of any agreement. No liability is taken for any error, omission or misstatement. A party must rely upon its own inspection(s). Powered by www.focalagent.com