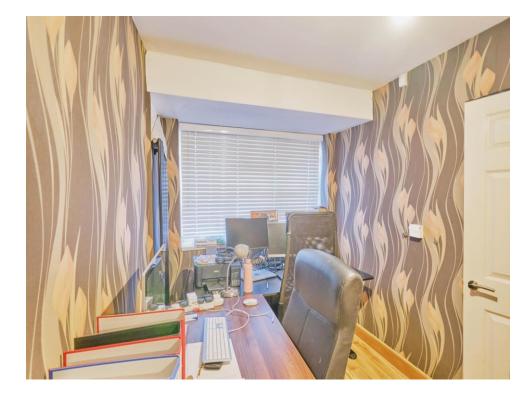

#### Lounge

25' 6" Into Bay x 11' 1" ( 7.77m Into Bay x 3.38m )

**Downstaits Shower Room** 

6' 6" x 5' 10" ( 1.98m x 1.78m )

**Downstairs Study** 12' 6" x 6' 9" ( 3.81m x 2.06m )

Kitchen / Diner

25' 1" x 12' 6" ( 7.65m x 3.81m ) Utility