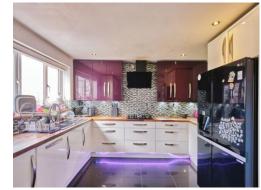

#### Lounge

25' 6" Into Bay x 11' 1" ( 7.77m Into Bay x 3.38m )

**Downstaits Shower Room** 

6' 6" x 5' 10" ( 1.98m x 1.78m )

**Downstairs Study** 12' 6" x 6' 9" ( 3.81m x 2.06m )

Kitchen / Diner

25' 1" x 12' 6" ( 7.65m x 3.81m ) Utility