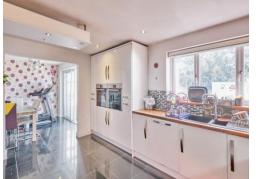

#### Lounge

25' 6" Into Bay x 11' 1" ( 7.77m Into Bay x 3.38m )

**Downstaits Shower Room** 

6' 6" x 5' 10" ( 1.98m x 1.78m )

**Downstairs Study** 12' 6" x 6' 9" ( 3.81m x 2.06m )

Kitchen / Diner

25' 1" x 12' 6" ( 7.65m x 3.81m ) Utility