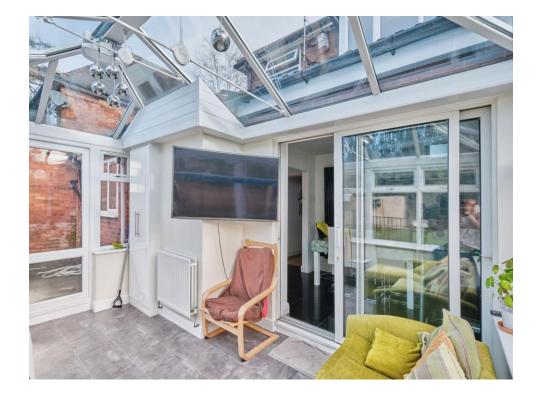

7' x 4' 3" ( 2.13m x 1.30m )

**Coonservatory** 15' 2" x 9' 2" ( 4.62m x 2.79m )

Bedroom One

14' 1" Into Bay x 11' 6" ( 4.29m Into Bay x 3.51m )