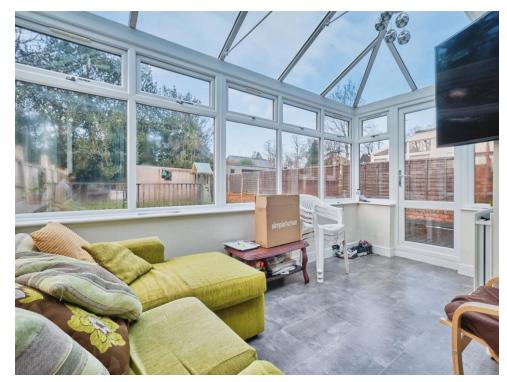

7' x 4' 3" ( 2.13m x 1.30m )

**Coonservatory** 15' 2" x 9' 2" ( 4.62m x 2.79m )

Bedroom One

14' 1" Into Bay x 11' 6" ( 4.29m Into Bay x 3.51m )