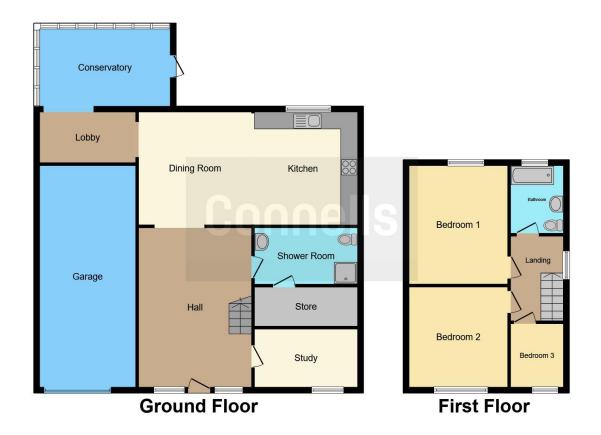

## **Property Description**

A Superb, Attractive and Very Well Maintained Three Bedroom Semi Detached Property in this Popular Residential Area which close to the Local Shopping Centre, Schools and Motorway Links. This family Home offers Modern Style Living with Versatility as the Downstairs Study Room could easily be used as an additional Bedroom should you wish. On the Ground Floor the property also boasts a Downstairs Shower Room, Conservatory and Utility Room.

\*\* Planning Granted for First Floor Extension to create Two further Bedrooms with Ensuites and and Extension to third Bedroom in to a Double Room

#### Lounge

25' 6" Into Bay x 11' 1" ( 7.77m Into Bay x 3.38m )

**Downstaits Shower Room** 

6' 6" x 5' 10" ( 1.98m x 1.78m )

**Downstairs Study** 12' 6" x 6' 9" ( 3.81m x 2.06m )

Kitchen / Diner

25' 1" x 12' 6" ( 7.65m x 3.81m ) Utility

7' x 4' 3" ( 2.13m x 1.30m )

**Coonservatory** 15' 2" x 9' 2" ( 4.62m x 2.79m )

Bedroom One

14' 1" Into Bay x 11' 6" ( 4.29m Into Bay x 3.51m )

#### **Bedroom Two**

14' 4" Into Bay x 11' 7" (4.37m Into Bay x 3.53m )

#### **Bedroom Three**

6' 1" x 7' 4" ( 1.85m x 2.24m ) **Family Bathroom** 5' 7" x 7' 9" ( 1.70m x 2.36m )

Residential Sales & Lettings | Mortgage Services | Conveyancing | Surveyors | Land & New Homes

To view this property please contact Connells on