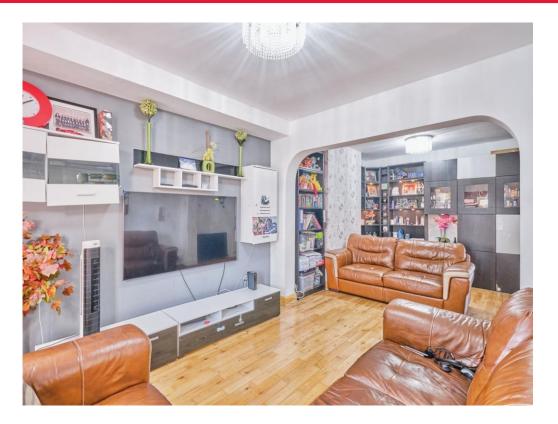

#### Lounge

25' 6" Into Bay x 11' 1" ( 7.77m Into Bay x 3.38m )

**Downstaits Shower Room** 

6' 6" x 5' 10" ( 1.98m x 1.78m )

**Downstairs Study** 12' 6" x 6' 9" ( 3.81m x 2.06m )

Kitchen / Diner

25' 1" x 12' 6" ( 7.65m x 3.81m ) Utility