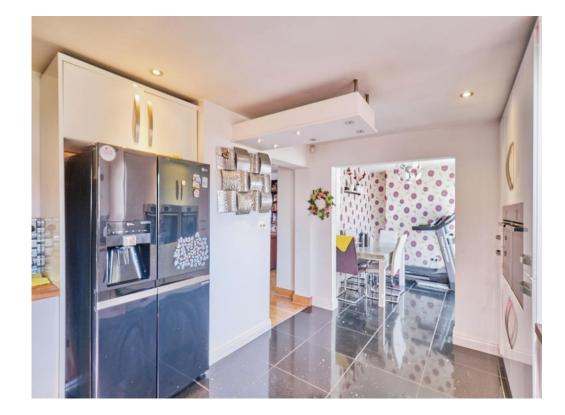

#### Lounge

25' 6" Into Bay x 11' 1" ( 7.77m Into Bay x 3.38m )

**Downstaits Shower Room** 

6' 6" x 5' 10" ( 1.98m x 1.78m )

**Downstairs Study** 12' 6" x 6' 9" ( 3.81m x 2.06m )

Kitchen / Diner

25' 1" x 12' 6" ( 7.65m x 3.81m ) Utility

7' x 4' 3" ( 2.13m x 1.30m )

**Coonservatory** 15' 2" x 9' 2" ( 4.62m x 2.79m )

Bedroom One

14' 1" Into Bay x 11' 6" ( 4.29m Into Bay x 3.51m )