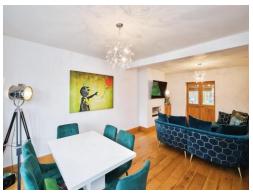

## **Open Plan Lounge Diner**

25' 2" x 11' 5" ( 7.67m x 3.48m )

## Kitchen L Shaped

16' x 13' 4" ( 4.88m x 4.06m ) L Shaped