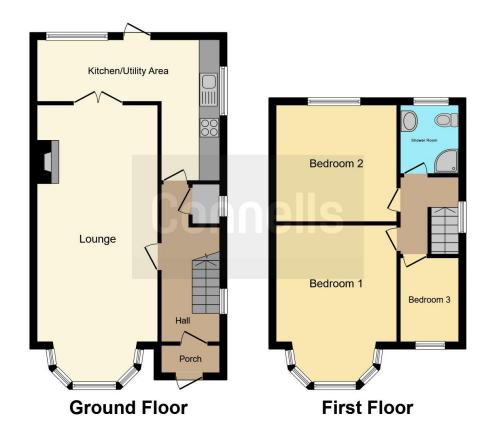

## **Open Plan Lounge Diner**

25' 2" x 11' 5" ( 7.67m x 3.48m )

## Kitchen L Shaped

16' x 13' 4" ( 4.88m x 4.06m ) L Shaped

#### **Bedroom One**

11' 5" x 11' ( 3.48m x 3.35m )

### **Bedroom Two**

13' 4" x 9' 8" ( 4.06m x 2.95m )

## **Bedroom Three**

7' 1" x 6' (2.16m x 1.83m)

## **Family Bathroom**

8' 1" x 6' 6" ( 2.46m x 1.98m )

Residential Sales & Lettings | Mortgage Services | Conveyancing | Surveyors | Land & New Homes

This floor plan is for illustrative purposes only. It is not drawn to scale. Any measurements, floor areas (including any total floor area), openings and orientation are approximate. No details are guaranteed, they cannot be relied upon for any purpose and they do not form part of any agreement. No liability is taken for any error, omission or misstatement. A party must rely upon its own inspection(s). Powered by www.focalagent.com