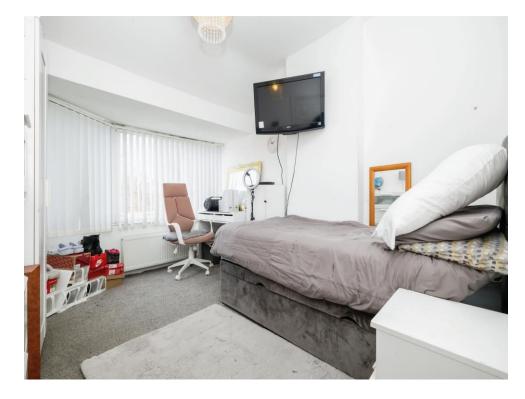

### **Bedroom One**

11' 6" x 9' 6" ( 3.51m x 2.90m )

### **Bedroom Two**

12' 1" x 9' 3" ( 3.68m x 2.82m )