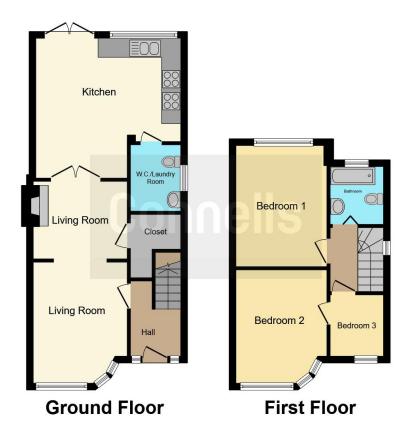

## Lounge

19' 9" x 10' (6.02m x 3.05m)

## **Kitchen Diner**

14' 8" x 14' 4" ( 4.47m x 4.37m )

# **Utility Room**

6' 3" x 5' 9" ( 1.91m x 1.75m )

### **Bedroom One**

11' 6" x 9' 6" ( 3.51m x 2.90m )

### **Bedroom Two**

12' 1" x 9' 3" ( 3.68m x 2.82m )

## **Bedroom Three**

5' 9" x 5' 8" ( 1.75m x 1.73m )

### **Bathroom**

6' x 5' 8" ( 1.83m x 1.73m )

Residential Sales & Lettings | Mortgage Services | Conveyancing | Surveyors | Land & New Homes

This floor plan is for illustrative purposes only. It is not drawn to scale. Any measurements, floor areas (including any total floor area), openings and orientation are approximate. No details are guaranteed, they cannot be relied upon for any purpose and they do not form part of any agreement. No liability is taken for any error, omission or misstatement. A party must rely upon its own inspection(s). Powered by www.focalagent.com