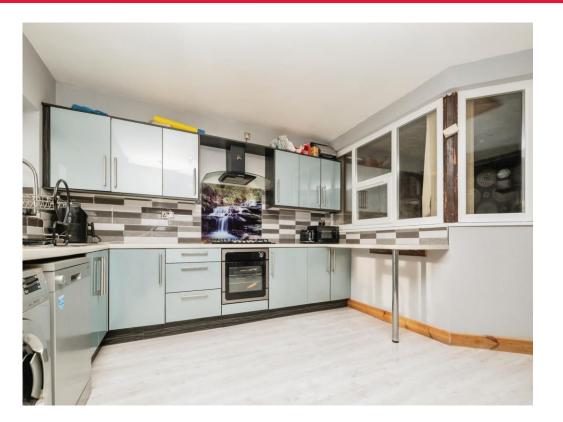

#### Lounge

24' 9" x 9' 4" (7.54m x 2.84m) **Kitchen/Diner** 17' 8" x 17' 3" max (5.38m x 5.26m max) **Bedroom One** 12' 4" x 9' 3" (3.76m x 2.82m) **Bedroom Two** 12' x 9' 3" (3.66m x 2.82m) **Bedroom Three** 6' 9" x 5' 6" (2.06m x 1.68m) **Bathroom** 6' 7" x 5' 2" (2.01m x 1.57m)