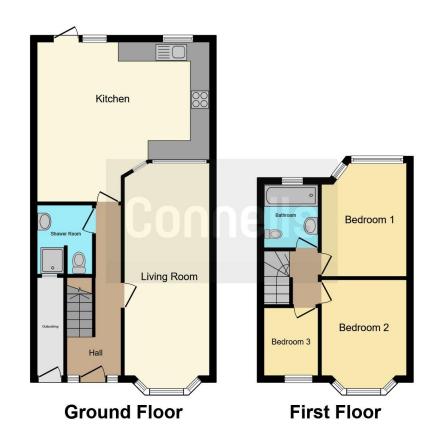

#### **Property Description**

A THREE BEDROOM SEMI DETACHED HOME IN AN EVER POPULAR LOCATION CLOSE TO THE AMENITIES OF HAMSTEAD VILLAGE. LOCAL TRAIN STATION WITHIN WALKING DISTANCE ALONGSIDE REGULAR BUS TRANSPORT TO BIRMINGHAM CITY CENTRE AND OTHER SURROUNDING TOWNS. BRIEF: ACCOMMODATION IN LOUNGE, EXTENDED DINING ROOM/ FITTED KITCHEN, THREE BEDROOMS, SHOWER ROOM.

#### Lounge

24' 9" x 9' 4" (7.54m x 2.84m) **Kitchen/Diner** 17' 8" x 17' 3" max (5.38m x 5.26m max) **Bedroom One** 12' 4" x 9' 3" (3.76m x 2.82m) **Bedroom Two** 12' x 9' 3" (3.66m x 2.82m) **Bedroom Three** 6' 9" x 5' 6" (2.06m x 1.68m) **Bathroom** 6' 7" x 5' 2" (2.01m x 1.57m)