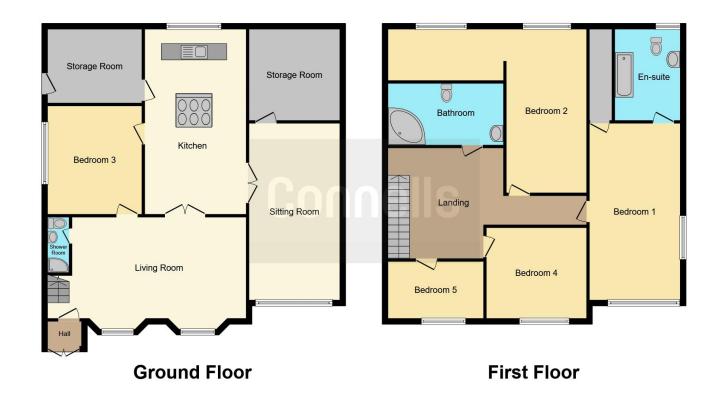

## **Spacious Driveway**

**Welcome Porch** 

Hall

**Reception Room One** 24' 5" x 10' 11" ( 7.44m x 3.33m )

**Reception Room Two** 27' 4" x 13' (8.33m x 3.96m)

**Breakfast Kitchen** 

22' 5" x 12' 2" ( 6.83m x 3.71m )

**Utility Room** 

13' x 3' 11" ( 3.96m x 1.19m )

**Downstairs Shower Room** 

**Ground Floor Bedroom One** 

11' 5" x 12' 9" ( 3.48m x 3.89m )

**En Suite Ground Floor** 

## **Bedroom Two**

16' 11" x 12' 3" ( 5.16m x 3.73m )

#### **Bedroom Three**

11' 7" x 10' 11" ( 3.53m x 3.33m )

## **Bedroom Four**

11' 7" x 9' 9" ( 3.53m x 2.97m )

#### **Bedroom Five**

7' 10" x 6' 7" ( 2.39m x 2.01m )

Residential Sales & Lettings | Mortgage Services | Conveyancing | Surveyors | Land & New Homes

This floor plan is for illustrative purposes only. It is not drawn to scale. Any measurements, floor areas (including any total floor area), openings and orientation are approximate. No details are guaranteed, they cannot be relied upon for any purpose and they do not form part of any agreement. No liability is taken for any error, omission or misstatement. A party must rely upon its own inspection(s). Powered by www.focalagent.com