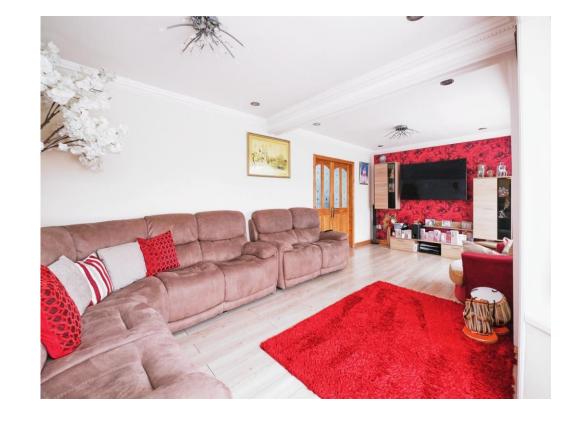

## **Spacious Driveway**

**Welcome Porch** 

Hall

**Reception Room One** 24' 5" x 10' 11" ( 7.44m x 3.33m )

**Reception Room Two** 27' 4" x 13' (8.33m x 3.96m)

**Breakfast Kitchen** 

22' 5" x 12' 2" ( 6.83m x 3.71m )