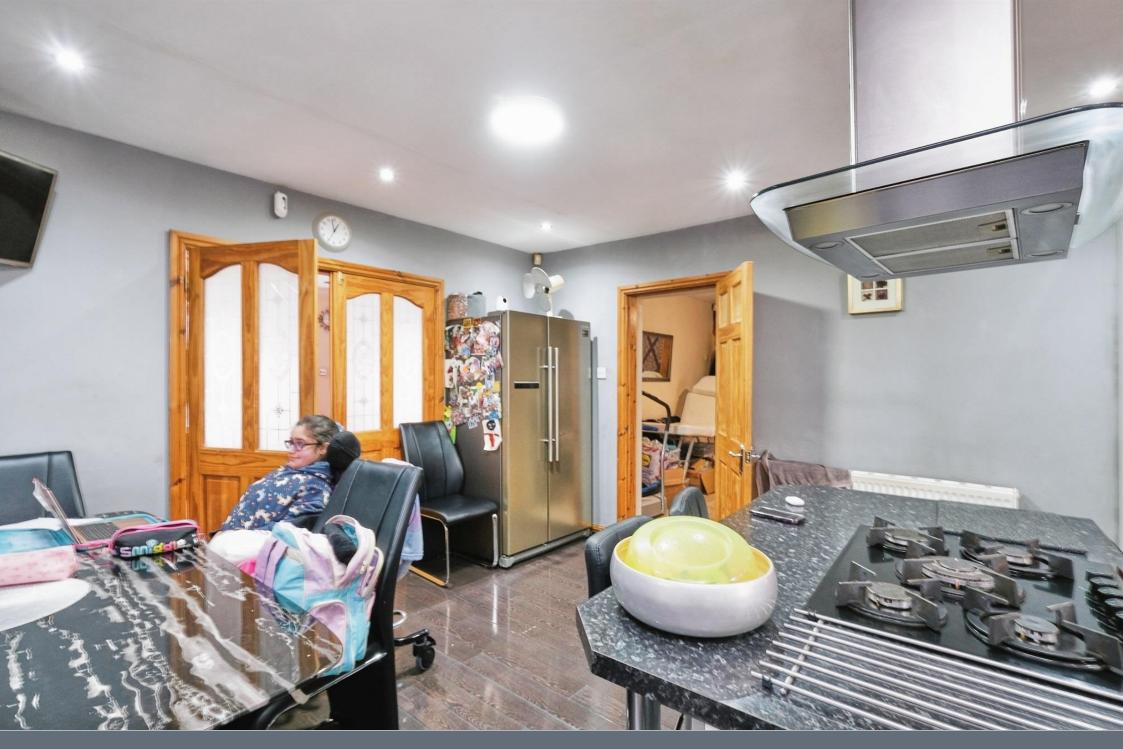

## **Spacious Driveway**

**Welcome Porch** 

Hall

**Reception Room One** 24' 5" x 10' 11" ( 7.44m x 3.33m )

**Reception Room Two** 27' 4" x 13' (8.33m x 3.96m)

**Breakfast Kitchen** 

22' 5" x 12' 2" ( 6.83m x 3.71m )