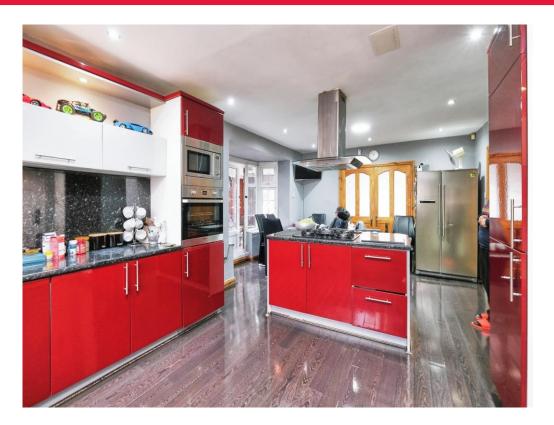

## **Spacious Driveway**

**Welcome Porch** 

Hall

**Reception Room One** 24' 5" x 10' 11" ( 7.44m x 3.33m )

**Reception Room Two** 27' 4" x 13' (8.33m x 3.96m)

**Breakfast Kitchen** 

22' 5" x 12' 2" ( 6.83m x 3.71m )