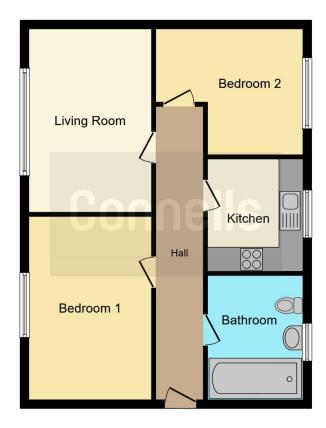

## **Property Description**

A Well Maintained Two Bedroom Apartment in this popular Residential Area. We have Communal Parking, Communal Entrance with the apartment to the first floor greeted with a Long Hallway leading to an open plan lounge Diner , Bathroom , Kitchen and two good sized bedrooms.

#### **Communal Entrance**

Hall

# **Lounge Diner**

10' x 14' 9" ( 3.05m x 4.50m )

### Kitchen

7' 8" x 9' 1" ( 2.34m x 2.77m )

## **Bedroom One**

10' x 14' 9" ( 3.05m x 4.50m )

#### **Bedroom Two**

12' x 9' 1" ( 3.66m x 2.77m )

## **Bathroom**

7' 8" x 9' 8" ( 2.34m x 2.95m )

Residential Sales & Lettings | Mortgage Services | Conveyancing | Surveyors | Land & New Homes

This floor plan is for illustrative purposes only. It is not drawn to scale. Any measurements, floor areas (including any total floor area), openings and orientation are approximate. No details are guaranteed, they cannot be relied upon for any purpose and they do not form part of any agreement. No liability is taken for any error, omission or misstatement. A party must rely upon its own inspection(s). Powered by www.focalagent.com