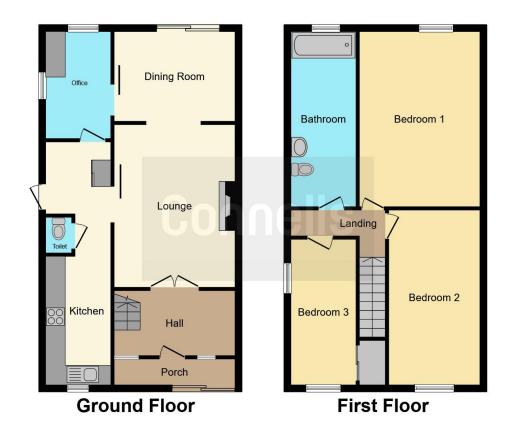

## **Upvc Porch**

## Welcome Hall

9' 5" x 7' 11" ( 2.87m x 2.41m )

## **Open Plan Lounge Diner**

25' 3" x 11' (7.70m x 3.35m)

## **Extended Breakfast Kitchen**

24' 3" x 6' 8" ( 7.39m x 2.03m )

## **Bedroom One**

11' 8" x 9' 2" ( 3.56m x 2.79m )

#### **Bedroom Two**

10' x 10' 3" ( 3.05m x 3.12m )

#### **Bedroom Three**

12' x 6' 9" ( 3.66m x 2.06m )

# **Family Bathroom**

Residential Sales & Lettings | Mortgage Services | Conveyancing | Surveyors | Land & New Homes

This floor plan is for illustrative purposes only. It is not drawn to scale. Any measurements, floor areas (including any total floor area), openings and orientation are approximate. No details are guaranteed, they cannot be relied upon for any purpose and they do not form part of any agreement. No liability is taken for any error, omission or misstatement. A party must rely upon its own inspection(s). Powered by www.focalagent.com